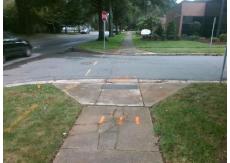

## **Access Compliance Report Public Rights-of-Way** (Curb Ramps)

Data

6.6

2.8

N/A

Good

Intersection ID: 14792 Main Street: RANDOLPH RD **Cross Street: VAN NESS ST** Location: NE Initial Pass/Fail: Fail **Overall Compliance: No Severity Score: ADA ID: 01AAC32CF050** Ramp Type: Perp 1.25

Data

84.0

48.0

**VAN NESS ST** Street 1 Name Stop Condition-Street 2 StopSign N/A Street 2 Name Stop Condition-Street 1 N/A Possible Solutions: Compliance Description N/A Remove & Replace Entire Ramp. Yes Surveyor Notes: N/A PROW/ADA: Not Found, R304.5.3