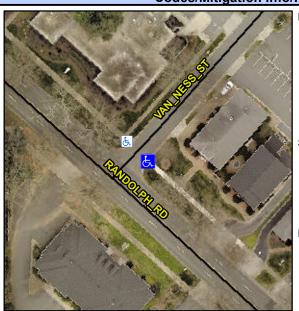

## **Access Compliance Report Public Rights-of-Way** (Curb Ramps)

Data

6.6

2.8

N/A

Good

Intersection ID: 14792 Main Street: RANDOLPH RD **Cross Street: VAN NESS ST** Location: NE Initial Pass/Fail: Fail **Overall Compliance: No Severity Score: ADA ID: 01AAC32CF050** Ramp Type: Perp 1.25