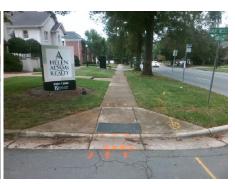

## **Access Compliance Report Public Rights-of-Way** (Curb Ramps)

Data

6.6

2.8

N/A

Good

Intersection ID: 14792 Main Street: RANDOLPH RD **Cross Street: VAN NESS ST** Location: NE Initial Pass/Fail: Fail **Overall Compliance: No Severity Score: ADA ID: 01AAC32CF050** Ramp Type: Perp 1.25

Data

84.0

48.0

**VAN NESS ST** Street 1 Name Stop Condition-Street 2 StopSign N/A Street 2 Name Stop Condition-Street 1 N/A Possible Solutions: Compliance Description N/A Remove & Replace Entire Ramp. Yes Surveyor Notes: N/A PROW/ADA: Not Found, R304.5.3