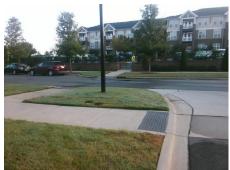

## Field Measurements/Component Compliance

**ENTRANCE** Street 1 Name Stop Condition-Street 1 StopSign Street 2 Name N/A Stop Condition-Street 2 N/A Possible Solutions: Remove & Replace Curb Ramp With Two New Directional Ramps or Equivalent. Surveyor Notes: N/A PROW/ADA: R304.5.3