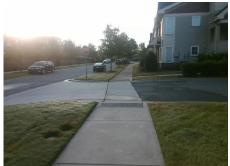

## Field Measurements/Component Compliance

**ENTRANCE** Street 1 Name Stop Condition-Street 1 StopSign Street 2 Name N/A Stop Condition-Street 2 N/A Possible Solutions: Remove & Replace Curb Ramp With Two New Directional Ramps or Equivalent. Surveyor Notes: N/A PROW/ADA: R304.5.3