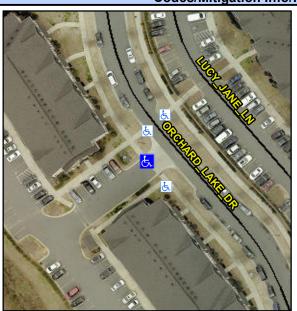

## **Access Compliance Report Public Rights-of-Way** (Curb Ramps)

Intersection ID: 10033675 Main Street: ORCHARD LAKE DR **Cross Street: N/A** Location: N ADA ID: 01AB086AEAFC Ramp Type: BlendTrans1 Initial Pass/Fail: Fail **Overall Compliance: No Severity Score:** 1.25

## Field Measurements/Component Compliance

**ENTRANCE** Street 1 Name Stop Condition-Street 1 StopSign Street 2 Name N/A Stop Condition-Street 2 N/A Possible Solutions: Remove & Replace Curb Ramp With Two New Directional Ramps or Equivalent. Surveyor Notes: N/A PROW/ADA: R304.5.3