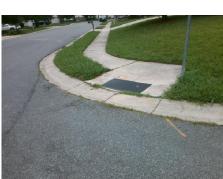

## **Access Compliance Report Public Rights-of-Way** (Curb Ramps)

Intersection ID: 28448 Main Street: SANDERS\_CREEK\_CT Cross Street: SHINING\_OAK\_LN Location: SW **Overall Compliance: No** ADA ID: 01AC4D314F3C Ramp Type: Perp Initial Pass/Fail: Fail **Severity Score:** 12.5

Total Cost:

1850.00

| Field Measurements/Component Compliance |                       |      |      |                             |      |  |  |
|-----------------------------------------|-----------------------|------|------|-----------------------------|------|--|--|
| Compliance Description                  |                       | Data | Comp | liance Description          | Data |  |  |
| N/A                                     | Ramp Length (in)      | 48.0 | Yes  | Ramp Slope (%)              | 5.0  |  |  |
| Yes                                     | Ramp Width (in)       | 48.0 | No   | Ramp XSlope (%)             | 6.4  |  |  |
| N/A                                     | Flare Type LT         | N/A  | N/A  | Flare Type RT               | N/A  |  |  |
| N/A                                     | Flare Slope LT (%)    | N/A  | N/A  | Flare Slope RT (%)          | N/A  |  |  |
| N/A                                     | Flare Traversable LT? | N/A  | N/A  | Flare Traversable RT?       | N/A  |  |  |
| N/A                                     | Landing Length (in)   | N/A  | N/A  | DWS Provided?               | N/A  |  |  |
| N/A                                     | Landing Width (in)    | N/A  | N/A  | DWS Contrast?               | N/A  |  |  |
| N/A                                     | Landing Slope (%)     | N/A  | N/A  | DWS Length (in)             | N/A  |  |  |
| N/A                                     | Landing X Slope (%)   | N/A  | N/A  | DWS Full Width?             | N/A  |  |  |
| N/A                                     | Landing Curb? (Y/N)   | N/A  | N/A  | DWS Offset (in)             | N/A  |  |  |
| N/A                                     | Shared Landing?       | N/A  |      |                             |      |  |  |
| N/A                                     | Gutter Ponding?       | N/A  | N/A  | Gutter Slope (%)            | N/A  |  |  |
| N/A                                     | Gutter Lip Ht (in)    | N/A  | N/A  | Gutter X Slope (%)          | N/A  |  |  |
| N/A                                     | Painted X Walk1?      | No   | N/A  | Painted X Walk2?            | N/A  |  |  |
|                                         | X Walk 1 Direction    | To N |      | X Walk 2 Direction          | N/A  |  |  |
| N/A                                     | X Walk 1 Width (in)   | N/A  | N/A  | X Walk 2 Width (in)         | N/A  |  |  |
|                                         | X Walk 1 Slope (%)    | 5.6  |      | X Walk 2 Slope (%)          | N/A  |  |  |
|                                         | X Walk 1 X Slope (%)  | 2.3  |      | X Walk 2 X Slope (%)        | N/A  |  |  |
| N/A                                     | Ramp inside XWalk1?   | N/A  | N/A  | Ramp inside XWalk2?         | N/A  |  |  |
|                                         | Road Slope (%)        | N/A  | N/A  | Clear Space?                | N/A  |  |  |
|                                         | Road X Slope (%)      | N/A  | N/A  | Clear Space to XWalk (in)   | N/A  |  |  |
| N/A                                     | Any Obstructions?     | N/A  | N/A  | Storm Grate/Utility Hazard? | N/A  |  |  |
|                                         | Obstruction Type      |      |      | Storm Grate/Utility Type    |      |  |  |
|                                         |                       | N/A  |      |                             | N/A  |  |  |
|                                         |                       |      | Yes  | Surface Condition? (G/P)    | Good |  |  |