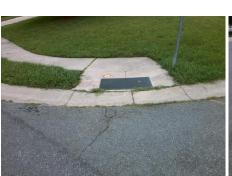

## **Access Compliance Report Public Rights-of-Way** (Curb Ramps)

Intersection ID: 28448 Main Street: SANDERS\_CREEK\_CT Cross Street: SHINING\_OAK\_LN Location: SW **Overall Compliance: No** ADA ID: 01AC4D314F3C Ramp Type: Perp Initial Pass/Fail: Fail **Severity Score:** 12.5

Total Cost:

1850.00

| Field Measurements/Component Compliance |                       |      |      |                             |      |  |  |
|-----------------------------------------|-----------------------|------|------|-----------------------------|------|--|--|
| Compliance Description                  |                       | Data | Comp | liance Description          | Data |  |  |
| N/A                                     | Ramp Length (in)      | 48.0 | Yes  | Ramp Slope (%)              | 5.0  |  |  |
| Yes                                     | Ramp Width (in)       | 48.0 | No   | Ramp XSlope (%)             | 6.4  |  |  |
| N/A                                     | Flare Type LT         | N/A  | N/A  | Flare Type RT               | N/A  |  |  |
| N/A                                     | Flare Slope LT (%)    | N/A  | N/A  | Flare Slope RT (%)          | N/A  |  |  |
| N/A                                     | Flare Traversable LT? | N/A  | N/A  | Flare Traversable RT?       | N/A  |  |  |
| N/A                                     | Landing Length (in)   | N/A  | N/A  | DWS Provided?               | N/A  |  |  |
| N/A                                     | Landing Width (in)    | N/A  | N/A  | DWS Contrast?               | N/A  |  |  |
| N/A                                     | Landing Slope (%)     | N/A  | N/A  | DWS Length (in)             | N/A  |  |  |
| N/A                                     | Landing X Slope (%)   | N/A  | N/A  | DWS Full Width?             | N/A  |  |  |
| N/A                                     | Landing Curb? (Y/N)   | N/A  | N/A  | DWS Offset (in)             | N/A  |  |  |
| N/A                                     | Shared Landing?       | N/A  |      |                             |      |  |  |
| N/A                                     | Gutter Ponding?       | N/A  | N/A  | Gutter Slope (%)            | N/A  |  |  |
| N/A                                     | Gutter Lip Ht (in)    | N/A  | N/A  | Gutter X Slope (%)          | N/A  |  |  |
| N/A                                     | Painted X Walk1?      | No   | N/A  | Painted X Walk2?            | N/A  |  |  |
|                                         | X Walk 1 Direction    | To N |      | X Walk 2 Direction          | N/A  |  |  |
| N/A                                     | X Walk 1 Width (in)   | N/A  | N/A  | X Walk 2 Width (in)         | N/A  |  |  |
|                                         | X Walk 1 Slope (%)    | 5.6  |      | X Walk 2 Slope (%)          | N/A  |  |  |
|                                         | X Walk 1 X Slope (%)  | 2.3  |      | X Walk 2 X Slope (%)        | N/A  |  |  |
| N/A                                     | Ramp inside XWalk1?   | N/A  | N/A  | Ramp inside XWalk2?         | N/A  |  |  |
|                                         | Road Slope (%)        | N/A  | N/A  | Clear Space?                | N/A  |  |  |
|                                         | Road X Slope (%)      | N/A  | N/A  | Clear Space to XWalk (in)   | N/A  |  |  |
| N/A                                     | Any Obstructions?     | N/A  | N/A  | Storm Grate/Utility Hazard? | N/A  |  |  |
|                                         | Obstruction Type      |      |      | Storm Grate/Utility Type    |      |  |  |
|                                         |                       | N/A  |      |                             | N/A  |  |  |
|                                         |                       |      | Yes  | Surface Condition? (G/P)    | Good |  |  |