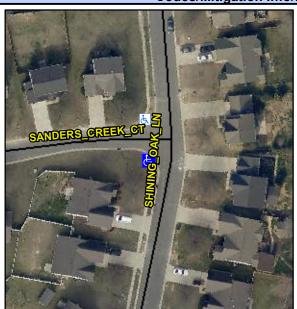

## **Access Compliance Report Public Rights-of-Way** (Curb Ramps)

Intersection ID: 28448 Main Street: SANDERS\_CREEK\_CT Cross Street: SHINING\_OAK\_LN Location: SW **Overall Compliance: No** ADA ID: 01AC4D314F3C Ramp Type: Perp Initial Pass/Fail: Fail **Severity Score:** 12.5