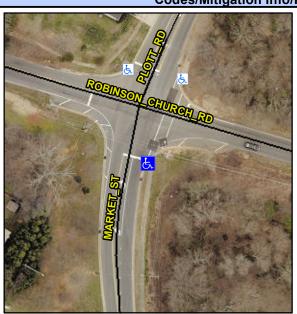

Main Street: ROBINSON CHURCH RD Intersection ID: 12162 **Cross Street: MARKET ST** Location: SE **Overall Compliance: No** ADA ID: 01ADA61F0724 Ramp Type: Directional1 Initial Pass/Fail: Fail Severity Score: 26.25

**ROBINSON CHURCH RD** Street 1 Name Stop Condition-Street 1 StopSign N/A Street 2 Name Stop Condition-Street 2 N/A

| o/Possible Solution          |        | Field Me             |
|------------------------------|--------|----------------------|
| Possible Solutions:          | Compli | ance Description     |
| Remove & Replace Entire Ramp | N/A    | Ramp Length (in)     |
|                              | Yes    | Ramp Width (in)      |
|                              | No     | Ramp Slope (%)       |
|                              | No     | Ramp XSlope (%)      |
|                              | N/A    | Flare Type LT        |
|                              | N/A    | Flare Slope LT (%)   |
| Surveyor Notes:              | N/A    | Flare Traversable LT |
| VEGETATION OVERGROWTH        | N/A    | Landing Length (in)  |
|                              | N/A    | Landing Width (in)   |
| 4                            | N/A    | Landing Slope (%)    |
|                              | N/A    | Landing X Slope (%   |
| PROW/ADA:                    | N/A    | Landing Curb? (Y/N   |
| R304.2.2, R304.5.3           | N/A    | Shared Landing?      |
|                              | N/A    | Gutter Ponding?      |
|                              | N/A    | Gutter Lip Ht (in)   |
|                              | N/A    | Painted X Walk1?     |
|                              |        | X Walk 1 Direction   |
|                              |        | X Walk 1 Width (in)  |
|                              |        | X Walk 1 Slope (%)   |
|                              |        | X Walk 1 X Slope (%  |
|                              | N/A    | Ramp inside XWalk    |