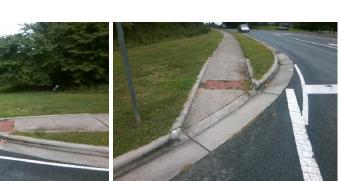

**ROBINSON CHURCH RD** Street 1 Name Stop Condition-Street 1 StopSign N/A Street 2 Name Stop Condition-Street 2 N/A

| o/Possible Solution          |        | Field Me             |
|------------------------------|--------|----------------------|
| Possible Solutions:          | Compli | ance Description     |
| Remove & Replace Entire Ramp | N/A    | Ramp Length (in)     |
|                              | Yes    | Ramp Width (in)      |
|                              | No     | Ramp Slope (%)       |
|                              | No     | Ramp XSlope (%)      |
|                              | N/A    | Flare Type LT        |
|                              | N/A    | Flare Slope LT (%)   |
| Surveyor Notes:              | N/A    | Flare Traversable LT |
| VEGETATION OVERGROWTH        | N/A    | Landing Length (in)  |
|                              | N/A    | Landing Width (in)   |
| 4                            | N/A    | Landing Slope (%)    |
|                              | N/A    | Landing X Slope (%   |
| PROW/ADA:                    | N/A    | Landing Curb? (Y/N   |
| R304.2.2, R304.5.3           | N/A    | Shared Landing?      |
|                              | N/A    | Gutter Ponding?      |
|                              | N/A    | Gutter Lip Ht (in)   |
|                              | N/A    | Painted X Walk1?     |
|                              |        | X Walk 1 Direction   |
|                              |        | X Walk 1 Width (in)  |
|                              |        | X Walk 1 Slope (%)   |
|                              |        | X Walk 1 X Slope (%  |
|                              | N/A    | Ramp inside XWalk    |