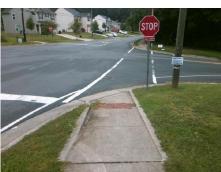

**ROBINSON CHURCH RD** Street 1 Name Stop Condition-Street 1 StopSign N/A Street 2 Name Stop Condition-Street 2 N/A

| o/Possible Solution          |        | Field Me             |
|------------------------------|--------|----------------------|
| Possible Solutions:          | Compli | ance Description     |
| Remove & Replace Entire Ramp | N/A    | Ramp Length (in)     |
|                              | Yes    | Ramp Width (in)      |
|                              | No     | Ramp Slope (%)       |
|                              | No     | Ramp XSlope (%)      |
|                              | N/A    | Flare Type LT        |
|                              | N/A    | Flare Slope LT (%)   |
| Surveyor Notes:              | N/A    | Flare Traversable LT |
| VEGETATION OVERGROWTH        | N/A    | Landing Length (in)  |
|                              | N/A    | Landing Width (in)   |
| 4                            | N/A    | Landing Slope (%)    |
|                              | N/A    | Landing X Slope (%   |
| PROW/ADA:                    | N/A    | Landing Curb? (Y/N   |
| R304.2.2, R304.5.3           | N/A    | Shared Landing?      |
|                              | N/A    | Gutter Ponding?      |
|                              | N/A    | Gutter Lip Ht (in)   |
|                              | N/A    | Painted X Walk1?     |
|                              |        | X Walk 1 Direction   |
|                              |        | X Walk 1 Width (in)  |
|                              |        | X Walk 1 Slope (%)   |
|                              |        | X Walk 1 X Slope (%  |
|                              | N/A    | Ramp inside XWalk    |