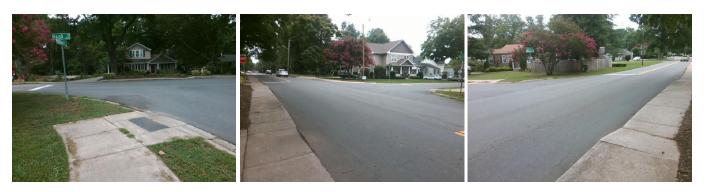

## Access Compliance Report Public Rights-of-Way (Curb Ramps)

| Intersection ID: 16060                   | Main Street: MARSH_RD                    | Cross Street: MELBOURNE_CT                       | Location:       | NE  |
|------------------------------------------|------------------------------------------|--------------------------------------------------|-----------------|-----|
| ADA ID: 01AE3FF424D1                     | Ramp Type: NoRamp                        | Initial Pass/Fail: NoRamp Overall Compliance: No | Severity Score: | 100 |
| Codes/Mitigation Info/Possible Solution  |                                          | Field Measurements/Component Compliance          |                 |     |
| E to | Possible Solutions:<br>Provide Curb Ramp | <u>Compliance Description</u>                    | <u>ı D</u> a    | ata |
|                                          | Surveyor Notes:<br>N/A                   |                                                  |                 |     |
|                                          | PROW/ADA:<br>N/A                         |                                                  |                 |     |