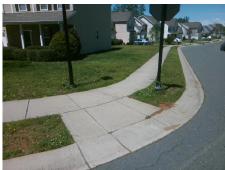

Remove & Replace Curb Ramp With Two New Directional Ramps or Equivalent.

Surveyor Notes:

N/A

PROW/ADA:

Not Found, R304.5.1, R304.5.3

Total Cost: \$ 3200.00

| Field Measurements/Component Compliance |     |                       |       |      |                             |       |
|-----------------------------------------|-----|-----------------------|-------|------|-----------------------------|-------|
| Compliance Description                  |     |                       | Data  | Comp | oliance Description         | Data  |
| N                                       | I/A | Ramp Length (in)      | 45.5  | Yes  | Ramp Slope (%)              | 6.5   |
| N                                       | lo  | Ramp Width (in)       | 38.5  | No   | Ramp XSlope (%)             | 2.7   |
| N                                       | l/A | Flare Type LT         | N/A   | N/A  | Flare Type RT               | N/A   |
| N                                       | I/A | Flare Slope LT (%)    | N/A   | N/A  | Flare Slope RT (%)          | N/A   |
| N                                       | I/A | Flare Traversable LT? | N/A   | N/A  | Flare Traversable RT?       | N/A   |
| N                                       | I/A | Landing Length (in)   | N/A   | N/A  | DWS Provided?               | N/A   |
| N                                       | I/A | Landing Width (in)    | N/A   | N/A  | DWS Contrast?               | N/A   |
| N                                       | I/A | Landing Slope (%)     | N/A   | N/A  | DWS Length (in)             | N/A   |
| N                                       | I/A | Landing X Slope (%)   | N/A   | N/A  | DWS Full Width?             | N/A   |
| N                                       | I/A | Landing Curb? (Y/N)   | N/A   | N/A  | DWS Offset (in)             | N/A   |
| N                                       | I/A | Shared Landing?       | N/A   |      |                             |       |
| N                                       | I/A | Gutter Ponding?       | N/A   | N/A  | Gutter Slope (%)            | N/A   |
| N                                       | I/A | Gutter Lip Ht (in)    | N/A   | N/A  | Gutter X Slope (%)          | N/A   |
| N                                       | I/A | Painted X Walk1?      | No    | N/A  | Painted X Walk2?            | No    |
|                                         |     | X Walk 1 Direction    | To SE |      | X Walk 2 Direction          | To NE |
| N                                       | I/A | X Walk 1 Width (in)   | N/A   | N/A  | X Walk 2 Width (in)         | N/A   |
|                                         |     | X Walk 1 Slope (%)    | 2.2   |      | X Walk 2 Slope (%)          | 2.0   |
|                                         |     | X Walk 1 X Slope (%)  | 0.3   |      | X Walk 2 X Slope (%)        | 2.8   |
| N                                       | I/A | Ramp inside XWalk1?   | N/A   | N/A  | Ramp inside XWalk2?         | N/A   |
|                                         |     | Road Slope (%)        | 1.4   | N/A  | Clear Space?                | N/A   |
|                                         |     | Road X Slope (%)      | 1.3   | N/A  | Clear Space to XWalk (in)   | N/A   |
| N                                       | I/A | Any Obstructions?     | N/A   | N/A  | Storm Grate/Utility Hazard? | N/A   |
|                                         |     | Obstruction Type      |       |      | Storm Grate/Utility Type    |       |
|                                         |     |                       | N/A   |      |                             | N/A   |
|                                         |     |                       |       | Yes  | Surface Condition? (G/P)    | Good  |
|                                         |     |                       |       |      |                             |       |