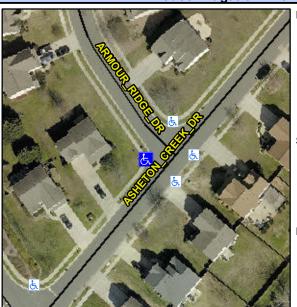

## Access Compliance Report Public Rights-of-Way (Curb Ramps)

Intersection ID: 43671Main Street: ARMOUR\_RIDGE\_DRCross Street: ASHETON\_CREEK\_DRLocation: WADA ID: 01BD012A75B1Ramp Type: PerpDiagInitial Pass/Fail: Fail Overall Compliance: No Severity Score: 10

Codes/Mitigation Info/Possible Solution

Field Measurements/Component Compliance

Street 1 Name
Stop Condition-Street 2
Street 2 Name
Stop Condition-Street 1

ASHETON CREEK DR None ARMOUR RIDGE DR StopSign Possible Solutions: