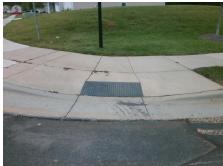

N/A

Intersection ID: 50605 Main Street: DENBUR DR Cross Street: RHODORA RD Location: NW Initial Pass/Fail: Fail **Overall Compliance: No Severity Score:** 10 **ADA ID: 01C2411FF5FF** Ramp Type: Perp

**Codes/Mitigation Info/Possible Solution** 

**DENBUR DR** Street 1 Name Stop Condition-Street 2 None N/A Street 2 Name Stop Condition-Street 1 N/A Possible Solutions: Remove & Replace Entire Ramp. Surveyor Notes: N/A PROW/ADA: Not Found, R304.5.1