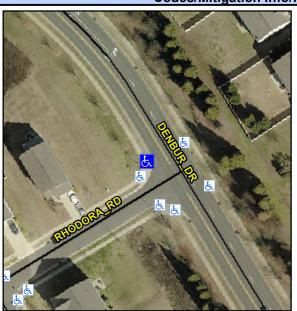

N/A

Intersection ID: 50605 Main Street: DENBUR DR Cross Street: RHODORA RD Location: NW Initial Pass/Fail: Fail **Overall Compliance: No Severity Score:** 10 **ADA ID: 01C2411FF5FF** Ramp Type: Perp

**Codes/Mitigation Info/Possible Solution** 

**DENBUR DR** Street 1 Name Stop Condition-Street 2 None N/A Street 2 Name Stop Condition-Street 1 N/A Possible Solutions: Remove & Replace Entire Ramp. Surveyor Notes: N/A PROW/ADA: Not Found, R304.5.1