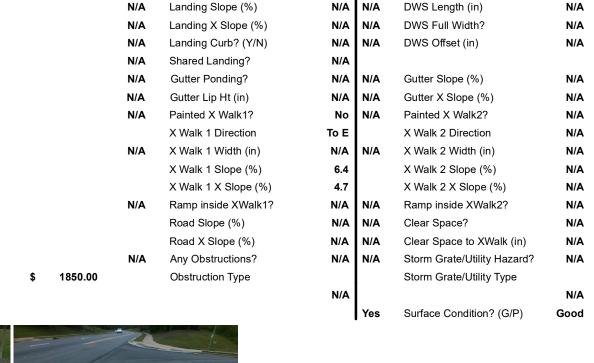

## **Access Compliance Report Public Rights-of-Way** (Curb Ramps)

Data

6.7

2.5

N/A

N/A

N/A

N/A

## Field Measurements/Component Compliance

Yes

Yes

N/A

N/A

N/A

N/A

N/A

Compliance Description

Ramp Slope (%)

Flare Type RT

Ramp XSlope (%)

Flare Slope RT (%)

**DWS Provided?** 

**DWS Contrast?** 

Flare Traversable RT?

Data

47.5

40.5

N/A

N/A

N/A

N/A

N/A

N/A 1850.00

N/A Ramp Length (in) No Ramp Width (in) N/A Flare Type LT N/A Flare Slope LT (%) N/A Flare Traversable LT? N/A Landing Length (in) N/A Landing Width (in)

Compliance Description

Total Cost: