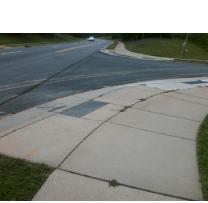

**DENBUR DR** Street 1 Name Stop Condition-Street 2 None N/A Street 2 Name Stop Condition-Street 1 N/A Possible Solutions: Remove & Replace Entire Ramp. Surveyor Notes: N/A PROW/ADA: Not Found, R304.5.1