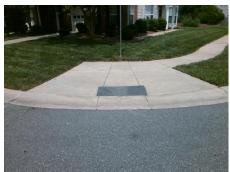

## Field Measurements/Component Compliance

Street 1 Name Stop Condition-Street 1 Street 2 Name Stop Condition-Street 2 JOHNSTON MILL CT StopSign **COTTAGE OAKS DR** None

Remove & Replace Curb Ramp With Two New Directional Ramps or Equivalent. Remove & Replace Gutter.

N/A

PROW/ADA:

Not Found, R304.5.1, R304.2.1, R304.2.2-Perp, R304.3.2-Para, R304.5.3, R302.7.2, R304.5.4 Total Cost: 3950.00

| Compliance Description |                       | Data | Compliance Description |                             | Data |
|------------------------|-----------------------|------|------------------------|-----------------------------|------|
| N/A                    | Ramp Length (in)      | 83.0 | Yes                    | BlendTrans Slope (%)        | 2.0  |
| No                     | Ramp Width (in)       | 45.0 | Yes                    | BlendTrans XSlope (%)       | 0.6  |
| N/A                    | Flare Type LT         | N/A  | N/A                    | Flare Type RT               | N/A  |
| N/A                    | Flare Slope LT (%)    | N/A  | N/A                    | Flare Slope RT (%)          | N/A  |
| N/A                    | Flare Traversable LT? | N/A  | N/A                    | Flare Traversable RT?       | N/A  |
| No                     | Landing Length (in)   | N/A  | N/A                    | DWS Provided?               | No   |
| No                     | Landing Width (in)    | N/A  | N/A                    | DWS Contrast?               | N/A  |
| No                     | Landing Slope (%)     | N/A  | N/A                    | DWS Length (in)             | N/A  |
| No                     | Landing X Slope (%)   | N/A  | N/A                    | DWS Full Width?             | N/A  |
| N/A                    | Landing Curb? (Y/N)   | N/A  | N/A                    | DWS Offset (in)             | N/A  |
| N/A                    | Shared Landing?       | N/A  |                        |                             |      |
| Yes                    | Gutter Ponding?       | N/A  | No                     | Gutter Slope (%)            | N/A  |
| No                     | Gutter Lip Ht (in)    | N/A  | No                     | Gutter X Slope (%)          | N/A  |
| N/A                    | Painted X Walk1?      | No   | N/A                    | Painted X Walk2?            | No   |
|                        | X Walk 1 Direction    | To W |                        | X Walk 2 Direction          | To S |
|                        | X Walk 1 Width (in)   | N/A  |                        | X Walk 2 Width (in)         | N/A  |
|                        | X Walk 1 Slope (%)    | 3.1  |                        | X Walk 2 Slope (%)          | 1.4  |
|                        | X Walk 1 X Slope (%)  | 0.8  |                        | X Walk 2 X Slope (%)        | 3.5  |
| N/A                    | Ramp inside XWalk1?   | N/A  | N/A                    | Ramp inside XWalk2?         | N/A  |
|                        | Road Slope (%)        | 0.7  |                        | Clear Space?                | N/A  |
|                        | Road X Slope (%)      | 3.9  | N/A                    | Clear Space to XWalk (in)   | N/A  |
| Yes                    | Any Obstructions?     | N/A  | Yes                    | Storm Grate/Utility Hazard? | N/A  |
|                        | Obstruction Type      |      |                        | Storm Grate/Utility Type    |      |
|                        |                       | N/A  | l                      |                             | N/A  |
|                        |                       |      | Yes                    | Surface Condition? (G/P)    | Good |
|                        |                       |      |                        | Curb Slope (%)              | 7.0  |