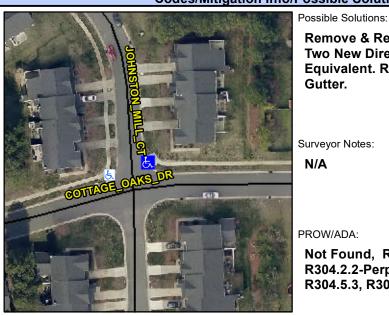

## **Access Compliance Report Public Rights-of-Way** (Curb Ramps)

Intersection ID: 2956 Main Street: COTTAGE OAKS DR **Cross Street: JOHNSTON MILL CT** Location: NE **Severity Score:** ADA ID: 01C4029732D9 Ramp Type: BlendTrans1 Initial Pass/Fail: Pass **Overall Compliance: No** 1.25

**Codes/Mitigation Info/Possible Solution** 

## Field Measurements/Component Compliance

Street 1 Name Stop Condition-Street 1 Street 2 Name Stop Condition-Street 2 JOHNSTON MILL CT StopSign **COTTAGE OAKS DR** None

Remove & Replace Curb Ramp With Two New Directional Ramps or Equivalent. Remove & Replace Gutter.

N/A

PROW/ADA:

Not Found, R304.5.1, R304.2.1, R304.2.2-Perp, R304.3.2-Para, R304.5.3, R302.7.2, R304.5.4 Total Cost: 3950.00

| Compliance Description |                       | Data | Compliance Description |                             | Data |
|------------------------|-----------------------|------|------------------------|-----------------------------|------|
| N/A                    | Ramp Length (in)      | 83.0 | Yes                    | BlendTrans Slope (%)        | 2.0  |
| No                     | Ramp Width (in)       | 45.0 | Yes                    | BlendTrans XSlope (%)       | 0.6  |
| N/A                    | Flare Type LT         | N/A  | N/A                    | Flare Type RT               | N/A  |
| N/A                    | Flare Slope LT (%)    | N/A  | N/A                    | Flare Slope RT (%)          | N/A  |
| N/A                    | Flare Traversable LT? | N/A  | N/A                    | Flare Traversable RT?       | N/A  |
| No                     | Landing Length (in)   | N/A  | N/A                    | DWS Provided?               | No   |
| No                     | Landing Width (in)    | N/A  | N/A                    | DWS Contrast?               | N/A  |
| No                     | Landing Slope (%)     | N/A  | N/A                    | DWS Length (in)             | N/A  |
| No                     | Landing X Slope (%)   | N/A  | N/A                    | DWS Full Width?             | N/A  |
| N/A                    | Landing Curb? (Y/N)   | N/A  | N/A                    | DWS Offset (in)             | N/A  |
| N/A                    | Shared Landing?       | N/A  |                        |                             |      |
| Yes                    | Gutter Ponding?       | N/A  | No                     | Gutter Slope (%)            | N/A  |
| No                     | Gutter Lip Ht (in)    | N/A  | No                     | Gutter X Slope (%)          | N/A  |
| N/A                    | Painted X Walk1?      | No   | N/A                    | Painted X Walk2?            | No   |
|                        | X Walk 1 Direction    | To W |                        | X Walk 2 Direction          | To S |
|                        | X Walk 1 Width (in)   | N/A  |                        | X Walk 2 Width (in)         | N/A  |
|                        | X Walk 1 Slope (%)    | 3.1  |                        | X Walk 2 Slope (%)          | 1.4  |
|                        | X Walk 1 X Slope (%)  | 0.8  |                        | X Walk 2 X Slope (%)        | 3.5  |
| N/A                    | Ramp inside XWalk1?   | N/A  | N/A                    | Ramp inside XWalk2?         | N/A  |
|                        | Road Slope (%)        | 0.7  |                        | Clear Space?                | N/A  |
|                        | Road X Slope (%)      | 3.9  | N/A                    | Clear Space to XWalk (in)   | N/A  |
| Yes                    | Any Obstructions?     | N/A  | Yes                    | Storm Grate/Utility Hazard? | N/A  |
|                        | Obstruction Type      |      |                        | Storm Grate/Utility Type    |      |
|                        |                       | N/A  | l                      |                             | N/A  |
|                        |                       |      | Yes                    | Surface Condition? (G/P)    | Good |
|                        |                       |      |                        | Curb Slope (%)              | 7.0  |