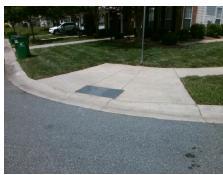

## Field Measurements/Component Compliance

Street 1 Name Stop Condition-Street 1 Street 2 Name Stop Condition-Street 2 JOHNSTON MILL CT StopSign **COTTAGE OAKS DR** None

Remove & Replace Curb Ramp With Two New Directional Ramps or Equivalent. Remove & Replace Gutter.

N/A

PROW/ADA:

Not Found, R304.5.1, R304.2.1, R304.2.2-Perp, R304.3.2-Para, R304.5.3, R302.7.2, R304.5.4 Total Cost: 3950.00

| Compliance Description |                       | Data | Compliance Description |                             | Data |
|------------------------|-----------------------|------|------------------------|-----------------------------|------|
| N/A                    | Ramp Length (in)      | 83.0 | Yes                    | BlendTrans Slope (%)        | 2.0  |
| No                     | Ramp Width (in)       | 45.0 | Yes                    | BlendTrans XSlope (%)       | 0.6  |
| N/A                    | Flare Type LT         | N/A  | N/A                    | Flare Type RT               | N/A  |
| N/A                    | Flare Slope LT (%)    | N/A  | N/A                    | Flare Slope RT (%)          | N/A  |
| N/A                    | Flare Traversable LT? | N/A  | N/A                    | Flare Traversable RT?       | N/A  |
| No                     | Landing Length (in)   | N/A  | N/A                    | DWS Provided?               | No   |
| No                     | Landing Width (in)    | N/A  | N/A                    | DWS Contrast?               | N/A  |
| No                     | Landing Slope (%)     | N/A  | N/A                    | DWS Length (in)             | N/A  |
| No                     | Landing X Slope (%)   | N/A  | N/A                    | DWS Full Width?             | N/A  |
| N/A                    | Landing Curb? (Y/N)   | N/A  | N/A                    | DWS Offset (in)             | N/A  |
| N/A                    | Shared Landing?       | N/A  |                        |                             |      |
| Yes                    | Gutter Ponding?       | N/A  | No                     | Gutter Slope (%)            | N/A  |
| No                     | Gutter Lip Ht (in)    | N/A  | No                     | Gutter X Slope (%)          | N/A  |
| N/A                    | Painted X Walk1?      | No   | N/A                    | Painted X Walk2?            | No   |
|                        | X Walk 1 Direction    | To W |                        | X Walk 2 Direction          | To S |
|                        | X Walk 1 Width (in)   | N/A  |                        | X Walk 2 Width (in)         | N/A  |
|                        | X Walk 1 Slope (%)    | 3.1  |                        | X Walk 2 Slope (%)          | 1.4  |
|                        | X Walk 1 X Slope (%)  | 0.8  |                        | X Walk 2 X Slope (%)        | 3.5  |
| N/A                    | Ramp inside XWalk1?   | N/A  | N/A                    | Ramp inside XWalk2?         | N/A  |
|                        | Road Slope (%)        | 0.7  |                        | Clear Space?                | N/A  |
|                        | Road X Slope (%)      | 3.9  | N/A                    | Clear Space to XWalk (in)   | N/A  |
| Yes                    | Any Obstructions?     | N/A  | Yes                    | Storm Grate/Utility Hazard? | N/A  |
|                        | Obstruction Type      |      |                        | Storm Grate/Utility Type    |      |
|                        |                       | N/A  | l                      |                             | N/A  |
|                        |                       |      | Yes                    | Surface Condition? (G/P)    | Good |
|                        |                       |      |                        | Curb Slope (%)              | 7.0  |