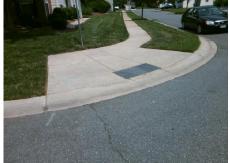

## Field Measurements/Component Compliance

Street 1 Name Stop Condition-Street 1 Street 2 Name Stop Condition-Street 2 JOHNSTON MILL CT StopSign **COTTAGE OAKS DR** None

Remove & Replace Curb Ramp With Two New Directional Ramps or Equivalent. Remove & Replace Gutter.

N/A

PROW/ADA:

Not Found, R304.5.1, R304.2.1, R304.2.2-Perp, R304.3.2-Para, R304.5.3, R302.7.2, R304.5.4 Total Cost: 3950.00

| Compliance Description |                       | Data | Compliance Description |                             | Data |
|------------------------|-----------------------|------|------------------------|-----------------------------|------|
| N/A                    | Ramp Length (in)      | 83.0 | Yes                    | BlendTrans Slope (%)        | 2.0  |
| No                     | Ramp Width (in)       | 45.0 | Yes                    | BlendTrans XSlope (%)       | 0.6  |
| N/A                    | Flare Type LT         | N/A  | N/A                    | Flare Type RT               | N/A  |
| N/A                    | Flare Slope LT (%)    | N/A  | N/A                    | Flare Slope RT (%)          | N/A  |
| N/A                    | Flare Traversable LT? | N/A  | N/A                    | Flare Traversable RT?       | N/A  |
| No                     | Landing Length (in)   | N/A  | N/A                    | DWS Provided?               | No   |
| No                     | Landing Width (in)    | N/A  | N/A                    | DWS Contrast?               | N/A  |
| No                     | Landing Slope (%)     | N/A  | N/A                    | DWS Length (in)             | N/A  |
| No                     | Landing X Slope (%)   | N/A  | N/A                    | DWS Full Width?             | N/A  |
| N/A                    | Landing Curb? (Y/N)   | N/A  | N/A                    | DWS Offset (in)             | N/A  |
| N/A                    | Shared Landing?       | N/A  |                        |                             |      |
| Yes                    | Gutter Ponding?       | N/A  | No                     | Gutter Slope (%)            | N/A  |
| No                     | Gutter Lip Ht (in)    | N/A  | No                     | Gutter X Slope (%)          | N/A  |
| N/A                    | Painted X Walk1?      | No   | N/A                    | Painted X Walk2?            | No   |
|                        | X Walk 1 Direction    | To W |                        | X Walk 2 Direction          | To S |
|                        | X Walk 1 Width (in)   | N/A  |                        | X Walk 2 Width (in)         | N/A  |
|                        | X Walk 1 Slope (%)    | 3.1  |                        | X Walk 2 Slope (%)          | 1.4  |
|                        | X Walk 1 X Slope (%)  | 0.8  |                        | X Walk 2 X Slope (%)        | 3.5  |
| N/A                    | Ramp inside XWalk1?   | N/A  | N/A                    | Ramp inside XWalk2?         | N/A  |
|                        | Road Slope (%)        | 0.7  |                        | Clear Space?                | N/A  |
|                        | Road X Slope (%)      | 3.9  | N/A                    | Clear Space to XWalk (in)   | N/A  |
| Yes                    | Any Obstructions?     | N/A  | Yes                    | Storm Grate/Utility Hazard? | N/A  |
|                        | Obstruction Type      |      |                        | Storm Grate/Utility Type    |      |
|                        |                       | N/A  | l                      |                             | N/A  |
|                        |                       |      | Yes                    | Surface Condition? (G/P)    | Good |
|                        |                       |      |                        | Curb Slope (%)              | 7.0  |