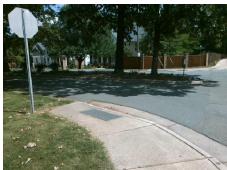

## Access Compliance Report Public Rights-of-Way (Curb Ramps)

Intersection ID: 19169Main Street:LIVINGSTON\_DRCross Street: SARDIS\_RDLocation:NWADA ID: 01C49156C9AARamp Type:PerpInitial Pass/Fail:FailOverall Compliance: NoSeverity Score:13.75

Total Cost:

1850.00

| Field Measurements/Component Compliance |                       |      |      |                             |      |  |  |
|-----------------------------------------|-----------------------|------|------|-----------------------------|------|--|--|
| Comp                                    | liance Description    | Data | Comp | liance Description          | Data |  |  |
| N/A                                     | Ramp Length (in)      | 59.0 | No   | Ramp Slope (%)              | 11.6 |  |  |
| Yes                                     | Ramp Width (in)       | 48.0 | No   | Ramp XSlope (%)             | 2.3  |  |  |
| N/A                                     | Flare Type LT         | N/A  | N/A  | Flare Type RT               | N/A  |  |  |
| N/A                                     | Flare Slope LT (%)    | N/A  | N/A  | Flare Slope RT (%)          | N/A  |  |  |
| N/A                                     | Flare Traversable LT? | N/A  | N/A  | Flare Traversable RT?       | N/A  |  |  |
| N/A                                     | Landing Length (in)   | N/A  | N/A  | DWS Provided?               | N/A  |  |  |
| N/A                                     | Landing Width (in)    | N/A  | N/A  | DWS Contrast?               | N/A  |  |  |
| N/A                                     | Landing Slope (%)     | N/A  | N/A  | DWS Length (in)             | N/A  |  |  |
| N/A                                     | Landing X Slope (%)   | N/A  | N/A  | DWS Full Width?             | N/A  |  |  |
| N/A                                     | Landing Curb? (Y/N)   | N/A  | N/A  | DWS Offset (in)             | N/A  |  |  |
| N/A                                     | Shared Landing?       | N/A  |      |                             |      |  |  |
| N/A                                     | Gutter Ponding?       | N/A  | N/A  | Gutter Slope (%)            | N/A  |  |  |
| N/A                                     | Gutter Lip Ht (in)    | N/A  | N/A  | Gutter X Slope (%)          | N/A  |  |  |
| N/A                                     | Painted X Walk1?      | No   | N/A  | Painted X Walk2?            | N/A  |  |  |
|                                         | X Walk 1 Direction    | То Е |      | X Walk 2 Direction          | N/A  |  |  |
| N/A                                     | X Walk 1 Width (in)   | N/A  | N/A  | X Walk 2 Width (in)         | N/A  |  |  |
|                                         | X Walk 1 Slope (%)    | 0.6  |      | X Walk 2 Slope (%)          | N/A  |  |  |
|                                         | X Walk 1 X Slope (%)  | 0.6  |      | X Walk 2 X Slope (%)        | N/A  |  |  |
| N/A                                     | Ramp inside XWalk1?   | N/A  | N/A  | Ramp inside XWalk2?         | N/A  |  |  |
|                                         | Road Slope (%)        | N/A  | N/A  | Clear Space?                | N/A  |  |  |
|                                         | Road X Slope (%)      | N/A  | N/A  | Clear Space to XWalk (in)   | N/A  |  |  |
| N/A                                     | Any Obstructions?     | N/A  | N/A  | Storm Grate/Utility Hazard? | N/A  |  |  |
|                                         | Obstruction Type      |      |      | Storm Grate/Utility Type    |      |  |  |
|                                         |                       | N/A  |      |                             | N/A  |  |  |
|                                         |                       |      | Yes  | Surface Condition? (G/P)    | Good |  |  |