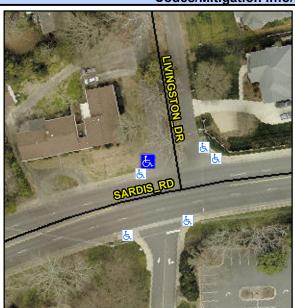

## Access Compliance Report Public Rights-of-Way (Curb Ramps)

Intersection ID: 19169Main Street:LIVINGSTON\_DRCross Street: SARDIS\_RDLocation:NWADA ID: 01C49156C9AARamp Type:PerpInitial Pass/Fail:FailOverall Compliance: NoSeverity Score:13.75