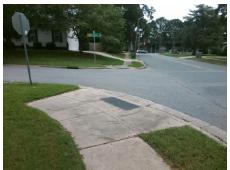

## Field Measurements/Component Compliance

**WALKER RD** Street 1 Name Stop Condition-Street 2 Street 2 Name **CORINTHIAN PL** Stop Condition-Street 1 StopSign

Possible Solutions: Remove & Replace Curb Ramp With Two New Directional Ramps or Equivalent. Surveyor Notes: N/A

PROW/ADA: Not Found, R304.5.1, R304.2.2, R304.5.3

Total Cost: 3200.00

| Comp | Compliance Description |      | Compliance Description |                             | Data |
|------|------------------------|------|------------------------|-----------------------------|------|
| N/A  | Ramp Length (in)       | 48.0 | No                     | Ramp Slope (%)              | 9.2  |
| No   | Ramp Width (in)        | 30.0 | No                     | Ramp XSlope (%)             | 4.5  |
| N/A  | Flare Type LT          | N/A  | N/A                    | Flare Type RT               | N/A  |
| N/A  | Flare Slope LT (%)     | N/A  | N/A                    | Flare Slope RT (%)          | N/A  |
| N/A  | Flare Traversable LT?  | N/A  | N/A                    | Flare Traversable RT?       | N/A  |
| N/A  | Landing Length (in)    | N/A  | N/A                    | DWS Provided?               | N/A  |
| N/A  | Landing Width (in)     | N/A  | N/A                    | DWS Contrast?               | N/A  |
| N/A  | Landing Slope (%)      | N/A  | N/A                    | DWS Length (in)             | N/A  |
| N/A  | Landing X Slope (%)    | N/A  | N/A                    | DWS Full Width?             | N/A  |
| N/A  | Landing Curb? (Y/N)    | N/A  | N/A                    | DWS Offset (in)             | N/A  |
| N/A  | Shared Landing?        | N/A  |                        |                             |      |
| N/A  | Gutter Ponding?        | N/A  | N/A                    | Gutter Slope (%)            | N/A  |
| N/A  | Gutter Lip Ht (in)     | N/A  | N/A                    | Gutter X Slope (%)          | N/A  |
| N/A  | Painted X Walk1?       | No   | N/A                    | Painted X Walk2?            | No   |
|      | X Walk 1 Direction     | To W |                        | X Walk 2 Direction          | To S |
| N/A  | X Walk 1 Width (in)    | N/A  | N/A                    | X Walk 2 Width (in)         | N/A  |
|      | X Walk 1 Slope (%)     | 7.6  |                        | X Walk 2 Slope (%)          | 2.3  |
|      | X Walk 1 X Slope (%)   | 2.8  |                        | X Walk 2 X Slope (%)        | 5.1  |
| N/A  | Ramp inside XWalk1?    | N/A  | N/A                    | Ramp inside XWalk2?         | N/A  |
|      | Road Slope (%)         | 2.2  | N/A                    | Clear Space?                | N/A  |
|      | Road X Slope (%)       | 6.9  | N/A                    | Clear Space to XWalk (in)   | N/A  |
| N/A  | Any Obstructions?      | N/A  | N/A                    | Storm Grate/Utility Hazard? | N/A  |
|      | Obstruction Type       |      | l                      | Storm Grate/Utility Type    |      |
|      |                        | N/A  |                        |                             | N/A  |
|      |                        |      | 1                      |                             |      |