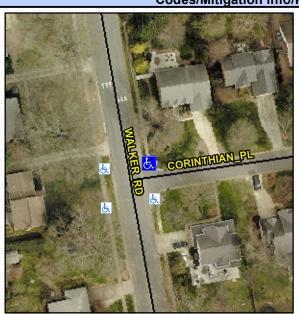

## **Access Compliance Report Public Rights-of-Way** (Curb Ramps)

Intersection ID: 17504 Main Street: CORINTHIAN PL **Cross Street: WALKER RD** Location: NE

ADA ID: 01CB4FB632FC Ramp Type: PerpDiag Initial Pass/Fail: Fail **Overall Compliance: No** Severity Score: 48.75

## Field Measurements/Component Compliance

**WALKER RD** Street 1 Name Stop Condition-Street 2 Street 2 Name **CORINTHIAN PL** Stop Condition-Street 1 StopSign

Possible Solutions: Remove & Replace Curb Ramp With Two New Directional Ramps or Equivalent. Surveyor Notes: N/A