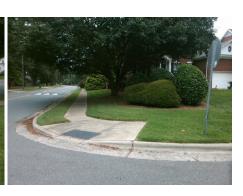

## Field Measurements/Component Compliance

**WALKER RD** Street 1 Name Stop Condition-Street 2 Street 2 Name **CORINTHIAN PL** Stop Condition-Street 1 StopSign

Possible Solutions: Remove & Replace Curb Ramp With Two New Directional Ramps or Equivalent. Surveyor Notes: N/A

PROW/ADA: Not Found, R304.5.1, R304.2.2, R304.5.3

Total Cost: 3200.00

| Comp | Compliance Description |      | Compliance Description |                             | Data |
|------|------------------------|------|------------------------|-----------------------------|------|
| N/A  | Ramp Length (in)       | 48.0 | No                     | Ramp Slope (%)              | 9.2  |
| No   | Ramp Width (in)        | 30.0 | No                     | Ramp XSlope (%)             | 4.5  |
| N/A  | Flare Type LT          | N/A  | N/A                    | Flare Type RT               | N/A  |
| N/A  | Flare Slope LT (%)     | N/A  | N/A                    | Flare Slope RT (%)          | N/A  |
| N/A  | Flare Traversable LT?  | N/A  | N/A                    | Flare Traversable RT?       | N/A  |
| N/A  | Landing Length (in)    | N/A  | N/A                    | DWS Provided?               | N/A  |
| N/A  | Landing Width (in)     | N/A  | N/A                    | DWS Contrast?               | N/A  |
| N/A  | Landing Slope (%)      | N/A  | N/A                    | DWS Length (in)             | N/A  |
| N/A  | Landing X Slope (%)    | N/A  | N/A                    | DWS Full Width?             | N/A  |
| N/A  | Landing Curb? (Y/N)    | N/A  | N/A                    | DWS Offset (in)             | N/A  |
| N/A  | Shared Landing?        | N/A  |                        |                             |      |
| N/A  | Gutter Ponding?        | N/A  | N/A                    | Gutter Slope (%)            | N/A  |
| N/A  | Gutter Lip Ht (in)     | N/A  | N/A                    | Gutter X Slope (%)          | N/A  |
| N/A  | Painted X Walk1?       | No   | N/A                    | Painted X Walk2?            | No   |
|      | X Walk 1 Direction     | To W |                        | X Walk 2 Direction          | To S |
| N/A  | X Walk 1 Width (in)    | N/A  | N/A                    | X Walk 2 Width (in)         | N/A  |
|      | X Walk 1 Slope (%)     | 7.6  |                        | X Walk 2 Slope (%)          | 2.3  |
|      | X Walk 1 X Slope (%)   | 2.8  |                        | X Walk 2 X Slope (%)        | 5.1  |
| N/A  | Ramp inside XWalk1?    | N/A  | N/A                    | Ramp inside XWalk2?         | N/A  |
|      | Road Slope (%)         | 2.2  | N/A                    | Clear Space?                | N/A  |
|      | Road X Slope (%)       | 6.9  | N/A                    | Clear Space to XWalk (in)   | N/A  |
| N/A  | Any Obstructions?      | N/A  | N/A                    | Storm Grate/Utility Hazard? | N/A  |
|      | Obstruction Type       |      | l                      | Storm Grate/Utility Type    |      |
|      |                        | N/A  |                        |                             | N/A  |
|      |                        |      | 1                      |                             |      |