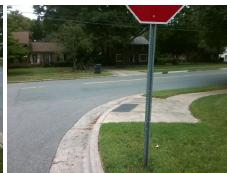

## Field Measurements/Component Compliance

**WALKER RD** Street 1 Name Stop Condition-Street 2 Street 2 Name **CORINTHIAN PL** Stop Condition-Street 1 StopSign

Possible Solutions: Remove & Replace Curb Ramp With Two New Directional Ramps or Equivalent. Surveyor Notes: N/A

PROW/ADA: Not Found, R304.5.1, R304.2.2, R304.5.3

Total Cost: 3200.00

| Comp | Compliance Description |      | Compliance Description |                             | Data |
|------|------------------------|------|------------------------|-----------------------------|------|
| N/A  | Ramp Length (in)       | 48.0 | No                     | Ramp Slope (%)              | 9.2  |
| No   | Ramp Width (in)        | 30.0 | No                     | Ramp XSlope (%)             | 4.5  |
| N/A  | Flare Type LT          | N/A  | N/A                    | Flare Type RT               | N/A  |
| N/A  | Flare Slope LT (%)     | N/A  | N/A                    | Flare Slope RT (%)          | N/A  |
| N/A  | Flare Traversable LT?  | N/A  | N/A                    | Flare Traversable RT?       | N/A  |
| N/A  | Landing Length (in)    | N/A  | N/A                    | DWS Provided?               | N/A  |
| N/A  | Landing Width (in)     | N/A  | N/A                    | DWS Contrast?               | N/A  |
| N/A  | Landing Slope (%)      | N/A  | N/A                    | DWS Length (in)             | N/A  |
| N/A  | Landing X Slope (%)    | N/A  | N/A                    | DWS Full Width?             | N/A  |
| N/A  | Landing Curb? (Y/N)    | N/A  | N/A                    | DWS Offset (in)             | N/A  |
| N/A  | Shared Landing?        | N/A  |                        |                             |      |
| N/A  | Gutter Ponding?        | N/A  | N/A                    | Gutter Slope (%)            | N/A  |
| N/A  | Gutter Lip Ht (in)     | N/A  | N/A                    | Gutter X Slope (%)          | N/A  |
| N/A  | Painted X Walk1?       | No   | N/A                    | Painted X Walk2?            | No   |
|      | X Walk 1 Direction     | To W |                        | X Walk 2 Direction          | To S |
| N/A  | X Walk 1 Width (in)    | N/A  | N/A                    | X Walk 2 Width (in)         | N/A  |
|      | X Walk 1 Slope (%)     | 7.6  |                        | X Walk 2 Slope (%)          | 2.3  |
|      | X Walk 1 X Slope (%)   | 2.8  |                        | X Walk 2 X Slope (%)        | 5.1  |
| N/A  | Ramp inside XWalk1?    | N/A  | N/A                    | Ramp inside XWalk2?         | N/A  |
|      | Road Slope (%)         | 2.2  | N/A                    | Clear Space?                | N/A  |
|      | Road X Slope (%)       | 6.9  | N/A                    | Clear Space to XWalk (in)   | N/A  |
| N/A  | Any Obstructions?      | N/A  | N/A                    | Storm Grate/Utility Hazard? | N/A  |
|      | Obstruction Type       |      | l                      | Storm Grate/Utility Type    |      |
|      |                        | N/A  |                        |                             | N/A  |
|      |                        |      | 1                      |                             |      |