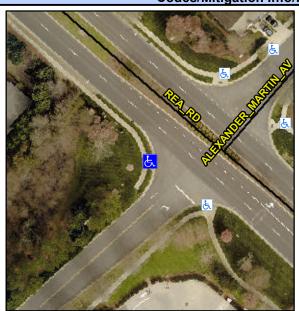

## Access Compliance Report Public Rights-of-Way (Curb Ramps)

Intersection ID: 28076 Main Street: ALEXANDER\_MARTIN\_AV Cross Street: REA\_RD Location: W

ADA ID: 01D5D3EC236B Ramp Type: Perp Initial Pass/Fail: Fail Overall Compliance: No Severity Score: 33.75

## Field Measurements/Component Compliance

Street 1 Name ALXANDER MARTIN AV
Stop Condition-Street 2 StopSign
Street 2 Name N/A
Stop Condition-Street 1 N/A

Possible Solutions:

Remove & Replace Entire Ramp.

Surveyor Notes:

N/A

PROW/ADA:

Not Found, R304.5.1, R304.2.2, R304.5.3

Total Cost: \$ 1850.00

| Field Measurements/Component Compliance |                       |       |      |               |                       |      |
|-----------------------------------------|-----------------------|-------|------|---------------|-----------------------|------|
| Comp                                    | liance Description    | Data  | Comp | liance        | Description           | Data |
| N/A                                     | Ramp Length (in)      | 72.0  | No   | Ramp          | Slope (%)             | 9.0  |
| No                                      | Ramp Width (in)       | 46.0  | No   | Ramp          | XSlope (%)            | 5.4  |
| N/A                                     | Flare Type LT         | N/A   | N/A  | Flare Type RT |                       | N/A  |
| N/A                                     | Flare Slope LT (%)    | N/A   | N/A  | Flare         | Slope RT (%)          | N/A  |
| N/A                                     | Flare Traversable LT? | N/A   | N/A  | Flare         | Traversable RT?       | N/A  |
| N/A                                     | Landing Length (in)   | N/A   | N/A  | DWS           | Provided?             | N/A  |
| N/A                                     | Landing Width (in)    | N/A   | N/A  | DWS           | Contrast?             | N/A  |
| N/A                                     | Landing Slope (%)     | N/A   | N/A  | DWS           | Length (in)           | N/A  |
| N/A                                     | Landing X Slope (%)   | N/A   | N/A  | DWS           | Full Width?           | N/A  |
| N/A                                     | Landing Curb? (Y/N)   | N/A   | N/A  | DWS           | Offset (in)           | N/A  |
| N/A                                     | Shared Landing?       | N/A   |      |               |                       |      |
| N/A                                     | Gutter Ponding?       | N/A   | N/A  | Gutte         | r Slope (%)           | N/A  |
| N/A                                     | Gutter Lip Ht (in)    | N/A   | N/A  | Gutte         | r X Slope (%)         | N/A  |
| N/A                                     | Painted X Walk1?      | No    | N/A  | Paint         | ed X Walk2?           | N/A  |
|                                         | X Walk 1 Direction    | To SE |      | X Wa          | lk 2 Direction        | N/A  |
| N/A                                     | X Walk 1 Width (in)   | N/A   | N/A  | X Wa          | lk 2 Width (in)       | N/A  |
|                                         | X Walk 1 Slope (%)    | 0.5   |      | X Wa          | lk 2 Slope (%)        | N/A  |
|                                         | X Walk 1 X Slope (%)  | 0.4   |      | X Wa          | lk 2 X Slope (%)      | N/A  |
| N/A                                     | Ramp inside XWalk1?   | N/A   | N/A  | Ramp          | inside XWalk2?        | N/A  |
|                                         | Road Slope (%)        | N/A   | N/A  | Clear         | Space?                | N/A  |
|                                         | Road X Slope (%)      | N/A   | N/A  | Clear         | Space to XWalk (in)   | N/A  |
| N/A                                     | Any Obstructions?     | N/A   | N/A  | Storm         | Grate/Utility Hazard? | N/A  |
|                                         | Obstruction Type      |       |      | Storm         | Grate/Utility Type    |      |
|                                         |                       | N/A   |      |               |                       | N/A  |
|                                         |                       |       | Yes  | Surfa         | ce Condition? (G/P)   | Good |
|                                         |                       |       |      |               |                       |      |