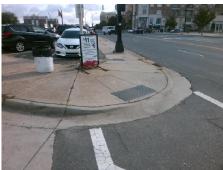

## **Access Compliance Report Public Rights-of-Way** (Curb Ramps)

Intersection ID: 12018 Main Street: S GRAHAM ST Cross Street: W\_3RD-4TH\_CONNECTOR\_ST Location:

**ADA ID: 01DBAC132E68** Ramp Type: PerpDiag Initial Pass/Fail: Fail **Overall Compliance: No** Severity Score: 48.75

## Field Measurements/Component Compliance

W 3RD-4TH CONNECTOR ST Street 1 Name Stop Condition-Street 2 Street 2 Name Stop Condition-Street 1

Remove & Replace Curb Ramp With **Two New Directional Ramps or** Equivalent.

Surveyor Notes:

Possible Solutions:

N/A

PROW/ADA:

Not Found, R304.5.1, R304.2.2, R304.5.3

Total Cost: 3200.00

| Fleid Measurements/Component Compilance |                       |       |                        |                             |       |
|-----------------------------------------|-----------------------|-------|------------------------|-----------------------------|-------|
| Compliance Description                  |                       | Data  | Compliance Description |                             | Data  |
| N/A                                     | Ramp Length (in)      | 79.0  | No                     | Ramp Slope (%)              | 9.3   |
| No                                      | Ramp Width (in)       | 25.0  | No                     | Ramp XSlope (%)             | 3.3   |
| N/A                                     | Flare Type LT         | N/A   | N/A                    | Flare Type RT               | N/A   |
| N/A                                     | Flare Slope LT (%)    | N/A   | N/A                    | Flare Slope RT (%)          | N/A   |
| N/A                                     | Flare Traversable LT? | N/A   | N/A                    | Flare Traversable RT?       | N/A   |
| N/A                                     | Landing Length (in)   | N/A   | N/A                    | DWS Provided?               | N/A   |
| N/A                                     | Landing Width (in)    | N/A   | N/A                    | DWS Contrast?               | N/A   |
| N/A                                     | Landing Slope (%)     | N/A   | N/A                    | DWS Length (in)             | N/A   |
| N/A                                     | Landing X Slope (%)   | N/A   | N/A                    | DWS Full Width?             | N/A   |
| N/A                                     | Landing Curb? (Y/N)   | N/A   | N/A                    | DWS Offset (in)             | N/A   |
| N/A                                     | Shared Landing?       | N/A   |                        |                             |       |
| N/A                                     | Gutter Ponding?       | N/A   | N/A                    | Gutter Slope (%)            | N/A   |
| N/A                                     | Gutter Lip Ht (in)    | N/A   | N/A                    | Gutter X Slope (%)          | N/A   |
| N/A                                     | Painted X Walk1?      | Yes   | N/A                    | Painted X Walk2?            | No    |
|                                         | X Walk 1 Direction    | To SW |                        | X Walk 2 Direction          | To SE |
| N/A                                     | X Walk 1 Width (in)   | 109.0 | N/A                    | X Walk 2 Width (in)         | N/A   |
|                                         | X Walk 1 Slope (%)    | 0.1   |                        | X Walk 2 Slope (%)          | 2.5   |
|                                         | X Walk 1 X Slope (%)  | 0.9   |                        | X Walk 2 X Slope (%)        | 1.5   |
| N/A                                     | Ramp inside XWalk1?   | Yes   | N/A                    | Ramp inside XWalk2?         | N/A   |
|                                         | Road Slope (%)        | 1.0   | N/A                    | Clear Space?                | N/A   |
|                                         | Road X Slope (%)      | 3.1   | N/A                    | Clear Space to XWalk (in)   | N/A   |
| N/A                                     | Any Obstructions?     | N/A   | N/A                    | Storm Grate/Utility Hazard? | N/A   |
|                                         | Obstruction Type      |       |                        | Storm Grate/Utility Type    |       |
|                                         |                       | N/A   |                        |                             | N/A   |
|                                         |                       |       | Yes                    | Surface Condition? (G/P)    | Good  |
|                                         |                       |       | -                      |                             |       |