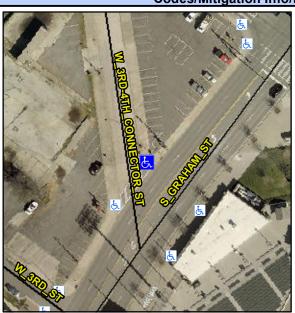

## **Access Compliance Report Public Rights-of-Way** (Curb Ramps)

Intersection ID: 12018 Main Street: S GRAHAM ST Cross Street: W\_3RD-4TH\_CONNECTOR\_ST Location:

**ADA ID: 01DBAC132E68** Ramp Type: PerpDiag Initial Pass/Fail: Fail **Overall Compliance: No** Severity Score: 48.75

## **Codes/Mitigation Info/Possible Solution**

StopSign

None

**S GRAHAM ST** 

## Field Measurements/Component Compliance

W 3RD-4TH CONNECTOR ST Street 1 Name Stop Condition-Street 2 Street 2 Name Stop Condition-Street 1

Remove & Replace Curb Ramp With **Two New Directional Ramps or** Equivalent.