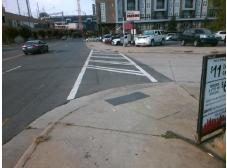

## **Access Compliance Report Public Rights-of-Way** (Curb Ramps)

Intersection ID: 12018 Main Street: S GRAHAM ST Cross Street: W\_3RD-4TH\_CONNECTOR\_ST Location:

**ADA ID: 01DBAC132E68** Ramp Type: PerpDiag Initial Pass/Fail: Fail **Overall Compliance: No** Severity Score: 48.75

## Field Measurements/Component Compliance

W 3RD-4TH CONNECTOR ST Street 1 Name Stop Condition-Street 2 Street 2 Name Stop Condition-Street 1

Remove & Replace Curb Ramp With **Two New Directional Ramps or** Equivalent.

Surveyor Notes:

Possible Solutions:

N/A

PROW/ADA:

Not Found, R304.5.1, R304.2.2, R304.5.3

Total Cost: 3200.00

| Fleid Measurements/Component Compilance |                       |       |                        |                             |       |
|-----------------------------------------|-----------------------|-------|------------------------|-----------------------------|-------|
| Compliance Description                  |                       | Data  | Compliance Description |                             | Data  |
| N/A                                     | Ramp Length (in)      | 79.0  | No                     | Ramp Slope (%)              | 9.3   |
| No                                      | Ramp Width (in)       | 25.0  | No                     | Ramp XSlope (%)             | 3.3   |
| N/A                                     | Flare Type LT         | N/A   | N/A                    | Flare Type RT               | N/A   |
| N/A                                     | Flare Slope LT (%)    | N/A   | N/A                    | Flare Slope RT (%)          | N/A   |
| N/A                                     | Flare Traversable LT? | N/A   | N/A                    | Flare Traversable RT?       | N/A   |
| N/A                                     | Landing Length (in)   | N/A   | N/A                    | DWS Provided?               | N/A   |
| N/A                                     | Landing Width (in)    | N/A   | N/A                    | DWS Contrast?               | N/A   |
| N/A                                     | Landing Slope (%)     | N/A   | N/A                    | DWS Length (in)             | N/A   |
| N/A                                     | Landing X Slope (%)   | N/A   | N/A                    | DWS Full Width?             | N/A   |
| N/A                                     | Landing Curb? (Y/N)   | N/A   | N/A                    | DWS Offset (in)             | N/A   |
| N/A                                     | Shared Landing?       | N/A   |                        |                             |       |
| N/A                                     | Gutter Ponding?       | N/A   | N/A                    | Gutter Slope (%)            | N/A   |
| N/A                                     | Gutter Lip Ht (in)    | N/A   | N/A                    | Gutter X Slope (%)          | N/A   |
| N/A                                     | Painted X Walk1?      | Yes   | N/A                    | Painted X Walk2?            | No    |
|                                         | X Walk 1 Direction    | To SW |                        | X Walk 2 Direction          | To SE |
| N/A                                     | X Walk 1 Width (in)   | 109.0 | N/A                    | X Walk 2 Width (in)         | N/A   |
|                                         | X Walk 1 Slope (%)    | 0.1   |                        | X Walk 2 Slope (%)          | 2.5   |
|                                         | X Walk 1 X Slope (%)  | 0.9   |                        | X Walk 2 X Slope (%)        | 1.5   |
| N/A                                     | Ramp inside XWalk1?   | Yes   | N/A                    | Ramp inside XWalk2?         | N/A   |
|                                         | Road Slope (%)        | 1.0   | N/A                    | Clear Space?                | N/A   |
|                                         | Road X Slope (%)      | 3.1   | N/A                    | Clear Space to XWalk (in)   | N/A   |
| N/A                                     | Any Obstructions?     | N/A   | N/A                    | Storm Grate/Utility Hazard? | N/A   |
|                                         | Obstruction Type      |       |                        | Storm Grate/Utility Type    |       |
|                                         |                       | N/A   |                        |                             | N/A   |
|                                         |                       |       | Yes                    | Surface Condition? (G/P)    | Good  |
|                                         |                       |       | -                      |                             |       |