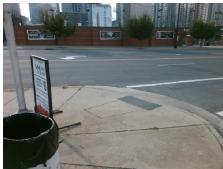

## **Access Compliance Report Public Rights-of-Way** (Curb Ramps)

Intersection ID: 12018 Main Street: S GRAHAM ST Cross Street: W\_3RD-4TH\_CONNECTOR\_ST Location:

**ADA ID: 01DBAC132E68** Ramp Type: PerpDiag Initial Pass/Fail: Fail **Overall Compliance: No** Severity Score: 48.75

## Field Measurements/Component Compliance

W 3RD-4TH CONNECTOR ST Street 1 Name Stop Condition-Street 2 Street 2 Name Stop Condition-Street 1

Remove & Replace Curb Ramp With **Two New Directional Ramps or** Equivalent.

Surveyor Notes:

Possible Solutions:

N/A

PROW/ADA:

Not Found, R304.5.1, R304.2.2, R304.5.3

Total Cost: 3200.00

| Fleid Measurements/Component Compilance |                       |       |                        |                             |       |
|-----------------------------------------|-----------------------|-------|------------------------|-----------------------------|-------|
| Compliance Description                  |                       | Data  | Compliance Description |                             | Data  |
| N/A                                     | Ramp Length (in)      | 79.0  | No                     | Ramp Slope (%)              | 9.3   |
| No                                      | Ramp Width (in)       | 25.0  | No                     | Ramp XSlope (%)             | 3.3   |
| N/A                                     | Flare Type LT         | N/A   | N/A                    | Flare Type RT               | N/A   |
| N/A                                     | Flare Slope LT (%)    | N/A   | N/A                    | Flare Slope RT (%)          | N/A   |
| N/A                                     | Flare Traversable LT? | N/A   | N/A                    | Flare Traversable RT?       | N/A   |
| N/A                                     | Landing Length (in)   | N/A   | N/A                    | DWS Provided?               | N/A   |
| N/A                                     | Landing Width (in)    | N/A   | N/A                    | DWS Contrast?               | N/A   |
| N/A                                     | Landing Slope (%)     | N/A   | N/A                    | DWS Length (in)             | N/A   |
| N/A                                     | Landing X Slope (%)   | N/A   | N/A                    | DWS Full Width?             | N/A   |
| N/A                                     | Landing Curb? (Y/N)   | N/A   | N/A                    | DWS Offset (in)             | N/A   |
| N/A                                     | Shared Landing?       | N/A   |                        |                             |       |
| N/A                                     | Gutter Ponding?       | N/A   | N/A                    | Gutter Slope (%)            | N/A   |
| N/A                                     | Gutter Lip Ht (in)    | N/A   | N/A                    | Gutter X Slope (%)          | N/A   |
| N/A                                     | Painted X Walk1?      | Yes   | N/A                    | Painted X Walk2?            | No    |
|                                         | X Walk 1 Direction    | To SW |                        | X Walk 2 Direction          | To SE |
| N/A                                     | X Walk 1 Width (in)   | 109.0 | N/A                    | X Walk 2 Width (in)         | N/A   |
|                                         | X Walk 1 Slope (%)    | 0.1   |                        | X Walk 2 Slope (%)          | 2.5   |
|                                         | X Walk 1 X Slope (%)  | 0.9   |                        | X Walk 2 X Slope (%)        | 1.5   |
| N/A                                     | Ramp inside XWalk1?   | Yes   | N/A                    | Ramp inside XWalk2?         | N/A   |
|                                         | Road Slope (%)        | 1.0   | N/A                    | Clear Space?                | N/A   |
|                                         | Road X Slope (%)      | 3.1   | N/A                    | Clear Space to XWalk (in)   | N/A   |
| N/A                                     | Any Obstructions?     | N/A   | N/A                    | Storm Grate/Utility Hazard? | N/A   |
|                                         | Obstruction Type      |       |                        | Storm Grate/Utility Type    |       |
|                                         |                       | N/A   |                        |                             | N/A   |
|                                         |                       |       | Yes                    | Surface Condition? (G/P)    | Good  |
|                                         |                       |       | -                      |                             |       |