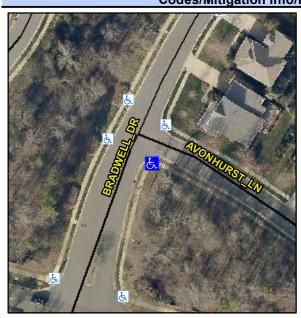

## **Access Compliance Report Public Rights-of-Way** (Curb Ramps)

Main Street: AVONHURST LN **Cross Street: BRADWELL DR** Location: S Intersection ID: 44011 ADA ID: 01DBFF8B8604 Ramp Type: PerpDiag Initial Pass/Fail: Fail **Overall Compliance: No Severity Score:** 8.75

## Field Measurements/Component Compliance

Street 1 Name Stop Condition-Street 2 Street 2 Name Stop Condition-Street 1 **AVONHURST LN** StopSign **BRADWELL DR** None

Possible Solutions: Remove & Replace Curb Ramp With Two New Directional Ramps or Equivalent. Surveyor Notes: N/A PROW/ADA: