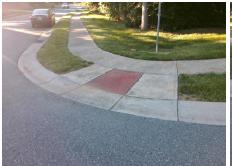

## Field Measurements/Component Compliance

Street 1 Name Stop Condition-Street 2 Street 2 Name Stop Condition-Street 1 **AVONHURST LN** StopSign **BRADWELL DR** None

Possible Solutions: Remove & Replace Curb Ramp With Two New Directional Ramps or Equivalent. Surveyor Notes: N/A PROW/ADA:

R304.5.1

Total Cost:

| Compliance Description |                       | Data  | Compliance Description |                             | Data  |
|------------------------|-----------------------|-------|------------------------|-----------------------------|-------|
| N/A                    | Ramp Length (in)      | 51.0  | Yes                    | Ramp Slope (%)              | 7.4   |
| No                     | Ramp Width (in)       | 36.0  | Yes                    | Ramp XSlope (%)             | 0.3   |
| N/A                    | Flare Type LT         | N/A   | N/A                    | Flare Type RT               | N/A   |
| N/A                    | Flare Slope LT (%)    | N/A   | N/A                    | Flare Slope RT (%)          | N/A   |
| N/A                    | Flare Traversable LT? | N/A   | N/A                    | Flare Traversable RT?       | N/A   |
| N/A                    | Landing Length (in)   | N/A   | N/A                    | DWS Provided?               | N/A   |
| N/A                    | Landing Width (in)    | N/A   | N/A                    | DWS Contrast?               | N/A   |
| N/A                    | Landing Slope (%)     | N/A   | N/A                    | DWS Length (in)             | N/A   |
| N/A                    | Landing X Slope (%)   | N/A   | N/A                    | DWS Full Width?             | N/A   |
| N/A                    | Landing Curb? (Y/N)   | N/A   | N/A                    | DWS Offset (in)             | N/A   |
| N/A                    | Shared Landing?       | N/A   |                        |                             |       |
| N/A                    | Gutter Ponding?       | N/A   | N/A                    | Gutter Slope (%)            | N/A   |
| N/A                    | Gutter Lip Ht (in)    | N/A   | N/A                    | Gutter X Slope (%)          | N/A   |
| N/A                    | Painted X Walk1?      | No    | N/A                    | Painted X Walk2?            | No    |
|                        | X Walk 1 Direction    | To NE |                        | X Walk 2 Direction          | To NW |
| N/A                    | X Walk 1 Width (in)   | N/A   | N/A                    | X Walk 2 Width (in)         | N/A   |
|                        | X Walk 1 Slope (%)    | 3.1   |                        | X Walk 2 Slope (%)          | 1.4   |
|                        | X Walk 1 X Slope (%)  | 1.4   |                        | X Walk 2 X Slope (%)        | 3.6   |
| N/A                    | Ramp inside XWalk1?   | N/A   | N/A                    | Ramp inside XWalk2?         | N/A   |
|                        | Road Slope (%)        | 0.8   | N/A                    | Clear Space?                | N/A   |
|                        | Road X Slope (%)      | 3.0   | N/A                    | Clear Space to XWalk (in)   | N/A   |
| N/A                    | Any Obstructions?     | N/A   | N/A                    | Storm Grate/Utility Hazard? | N/A   |
|                        | Obstruction Type      |       |                        | Storm Grate/Utility Type    |       |
|                        |                       | N/A   |                        |                             | N/A   |