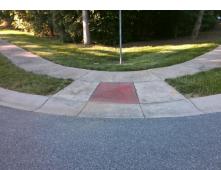

## Field Measurements/Component Compliance

Street 1 Name Stop Condition-Street 2 Street 2 Name Stop Condition-Street 1 **AVONHURST LN** StopSign **BRADWELL DR** None

Possible Solutions: Remove & Replace Curb Ramp With Two New Directional Ramps or Equivalent. Surveyor Notes: N/A PROW/ADA:

R304.5.1

Total Cost:

| Compliance Description |                       | Data  | Compliance Description |                             | Data  |
|------------------------|-----------------------|-------|------------------------|-----------------------------|-------|
| N/A                    | Ramp Length (in)      | 51.0  | Yes                    | Ramp Slope (%)              | 7.4   |
| No                     | Ramp Width (in)       | 36.0  | Yes                    | Ramp XSlope (%)             | 0.3   |
| N/A                    | Flare Type LT         | N/A   | N/A                    | Flare Type RT               | N/A   |
| N/A                    | Flare Slope LT (%)    | N/A   | N/A                    | Flare Slope RT (%)          | N/A   |
| N/A                    | Flare Traversable LT? | N/A   | N/A                    | Flare Traversable RT?       | N/A   |
| N/A                    | Landing Length (in)   | N/A   | N/A                    | DWS Provided?               | N/A   |
| N/A                    | Landing Width (in)    | N/A   | N/A                    | DWS Contrast?               | N/A   |
| N/A                    | Landing Slope (%)     | N/A   | N/A                    | DWS Length (in)             | N/A   |
| N/A                    | Landing X Slope (%)   | N/A   | N/A                    | DWS Full Width?             | N/A   |
| N/A                    | Landing Curb? (Y/N)   | N/A   | N/A                    | DWS Offset (in)             | N/A   |
| N/A                    | Shared Landing?       | N/A   |                        |                             |       |
| N/A                    | Gutter Ponding?       | N/A   | N/A                    | Gutter Slope (%)            | N/A   |
| N/A                    | Gutter Lip Ht (in)    | N/A   | N/A                    | Gutter X Slope (%)          | N/A   |
| N/A                    | Painted X Walk1?      | No    | N/A                    | Painted X Walk2?            | No    |
|                        | X Walk 1 Direction    | To NE |                        | X Walk 2 Direction          | To NW |
| N/A                    | X Walk 1 Width (in)   | N/A   | N/A                    | X Walk 2 Width (in)         | N/A   |
|                        | X Walk 1 Slope (%)    | 3.1   |                        | X Walk 2 Slope (%)          | 1.4   |
|                        | X Walk 1 X Slope (%)  | 1.4   |                        | X Walk 2 X Slope (%)        | 3.6   |
| N/A                    | Ramp inside XWalk1?   | N/A   | N/A                    | Ramp inside XWalk2?         | N/A   |
|                        | Road Slope (%)        | 0.8   | N/A                    | Clear Space?                | N/A   |
|                        | Road X Slope (%)      | 3.0   | N/A                    | Clear Space to XWalk (in)   | N/A   |
| N/A                    | Any Obstructions?     | N/A   | N/A                    | Storm Grate/Utility Hazard? | N/A   |
|                        | Obstruction Type      |       |                        | Storm Grate/Utility Type    |       |
|                        |                       | N/A   |                        |                             | N/A   |