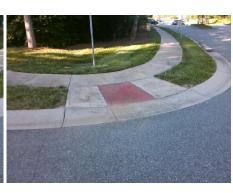

## Field Measurements/Component Compliance

Street 1 Name Stop Condition-Street 2 Street 2 Name Stop Condition-Street 1 **AVONHURST LN** StopSign **BRADWELL DR** None

Possible Solutions: Remove & Replace Curb Ramp With Two New Directional Ramps or Equivalent. Surveyor Notes: N/A PROW/ADA:

R304.5.1

Total Cost:

| Compliance Description |                       | Data  | Compliance Description |                             | Data  |
|------------------------|-----------------------|-------|------------------------|-----------------------------|-------|
| N/A                    | Ramp Length (in)      | 51.0  | Yes                    | Ramp Slope (%)              | 7.4   |
| No                     | Ramp Width (in)       | 36.0  | Yes                    | Ramp XSlope (%)             | 0.3   |
| N/A                    | Flare Type LT         | N/A   | N/A                    | Flare Type RT               | N/A   |
| N/A                    | Flare Slope LT (%)    | N/A   | N/A                    | Flare Slope RT (%)          | N/A   |
| N/A                    | Flare Traversable LT? | N/A   | N/A                    | Flare Traversable RT?       | N/A   |
| N/A                    | Landing Length (in)   | N/A   | N/A                    | DWS Provided?               | N/A   |
| N/A                    | Landing Width (in)    | N/A   | N/A                    | DWS Contrast?               | N/A   |
| N/A                    | Landing Slope (%)     | N/A   | N/A                    | DWS Length (in)             | N/A   |
| N/A                    | Landing X Slope (%)   | N/A   | N/A                    | DWS Full Width?             | N/A   |
| N/A                    | Landing Curb? (Y/N)   | N/A   | N/A                    | DWS Offset (in)             | N/A   |
| N/A                    | Shared Landing?       | N/A   |                        |                             |       |
| N/A                    | Gutter Ponding?       | N/A   | N/A                    | Gutter Slope (%)            | N/A   |
| N/A                    | Gutter Lip Ht (in)    | N/A   | N/A                    | Gutter X Slope (%)          | N/A   |
| N/A                    | Painted X Walk1?      | No    | N/A                    | Painted X Walk2?            | No    |
|                        | X Walk 1 Direction    | To NE |                        | X Walk 2 Direction          | To NW |
| N/A                    | X Walk 1 Width (in)   | N/A   | N/A                    | X Walk 2 Width (in)         | N/A   |
|                        | X Walk 1 Slope (%)    | 3.1   |                        | X Walk 2 Slope (%)          | 1.4   |
|                        | X Walk 1 X Slope (%)  | 1.4   |                        | X Walk 2 X Slope (%)        | 3.6   |
| N/A                    | Ramp inside XWalk1?   | N/A   | N/A                    | Ramp inside XWalk2?         | N/A   |
|                        | Road Slope (%)        | 0.8   | N/A                    | Clear Space?                | N/A   |
|                        | Road X Slope (%)      | 3.0   | N/A                    | Clear Space to XWalk (in)   | N/A   |
| N/A                    | Any Obstructions?     | N/A   | N/A                    | Storm Grate/Utility Hazard? | N/A   |
|                        | Obstruction Type      |       |                        | Storm Grate/Utility Type    |       |
|                        |                       | N/A   |                        |                             | N/A   |