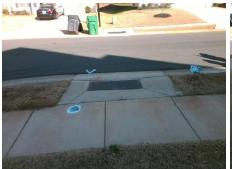

## Access Compliance Report Public Rights-of-Way (Curb Ramps)

Data

9.2

3.6

Intersection ID: 43512 Main Street: BLUEBERRY\_HOLLOW\_PL Cross Street: VICTORIA\_BROOK\_LN Location: S

ADA ID: 01E00DF95350 Ramp Type: Perp Initial Pass/Fail: Fail Overall Compliance: No Severity Score: 13.75

## Field Measurements/Component Compliance

No

Yes

Compliance Description

Ramp Slope (%)

Ramp XSlope (%)

Data

47.0

49.0

Street 1 Name
VICTORIA BROOK LN
Stop Condition-Street 2
None
Street 2 Name
N/A
Stop Condition-Street 1
N/A

Possible Solutions:

Remove & Replace Entire Ramp.

Surveyor Notes:

N/A

PROW/ADA:

Not Found, R304.2.2

Total Cost: \$ 1850.00

N/A Flare Type LT N/A Flare Type RT N/A N/A N/A Flare Slope RT (%) N/A Flare Slope LT (%) Flare Traversable LT? N/A N/A Flare Traversable RT? N/A N/A N/A DWS Provided? N/A Landing Length (in) Landing Width (in) N/A N/A **DWS Contrast?** N/A N/A N/A Landing Slope (%) DWS Length (in) N/A Landing X Slope (%) N/A N/A DWS Full Width? N/A Landing Curb? (Y/N) N/A N/A DWS Offset (in) N/A N/A Shared Landing? **Gutter Ponding?** N/A N/A Gutter Slope (%) N/A Gutter Lip Ht (in) N/A N/A Gutter X Slope (%) N/A Painted X Walk1? No N/A Painted X Walk2? N/A X Walk 1 Direction To NE X Walk 2 Direction N/A N/A X Walk 1 Width (in) X Walk 2 Width (in) N/A X Walk 1 Slope (%) X Walk 2 Slope (%) N/A 2.4 X Walk 1 X Slope (%) 4.0 X Walk 2 X Slope (%) N/A N/A N/A Ramp inside XWalk2? Ramp inside XWalk1? N/A Road Slope (%) N/A N/A Clear Space? N/A Road X Slope (%) N/A N/A Clear Space to XWalk (in) N/A N/A Any Obstructions? N/A Storm Grate/Utility Hazard? N/A **Obstruction Type** Storm Grate/Utility Type N/A N/A Yes Surface Condition? (G/P) Good