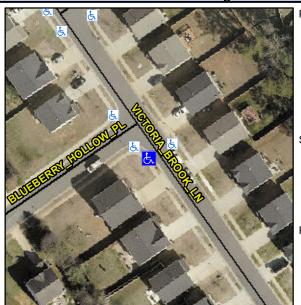

## Access Compliance Report Public Rights-of-Way (Curb Ramps)

Data

9.2

3.6

Intersection ID: 43512 Main Street: BLUEBERRY\_HOLLOW\_PL Cross Street: VICTORIA\_BROOK\_LN Location: S

ADA ID: 01E00DF95350 Ramp Type: Perp Initial Pass/Fail: Fail Overall Compliance: No Severity Score: 13.75