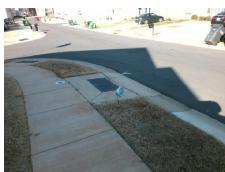

## Access Compliance Report Public Rights-of-Way (Curb Ramps)

Data

9.2

3.6

Intersection ID: 43512 Main Street: BLUEBERRY\_HOLLOW\_PL Cross Street: VICTORIA\_BROOK\_LN Location: S

ADA ID: 01E00DF95350 Ramp Type: Perp Initial Pass/Fail: Fail Overall Compliance: No Severity Score: 13.75

## Field Measurements/Component Compliance

No

Yes

Compliance Description

Ramp Slope (%)

Ramp XSlope (%)

Data

47.0

49.0

Street 1 Name
VICTORIA BROOK LN
Stop Condition-Street 2
None
Street 2 Name
N/A
Stop Condition-Street 1
N/A

Possible Solutions:

Remove & Replace Entire Ramp.

Surveyor Notes:

N/A

PROW/ADA:

Not Found, R304.2.2

Total Cost: \$ 1850.00

N/A Flare Type LT N/A Flare Type RT N/A N/A N/A Flare Slope RT (%) N/A Flare Slope LT (%) Flare Traversable LT? N/A N/A Flare Traversable RT? N/A N/A N/A DWS Provided? N/A Landing Length (in) Landing Width (in) N/A N/A **DWS Contrast?** N/A N/A N/A Landing Slope (%) DWS Length (in) N/A Landing X Slope (%) N/A N/A DWS Full Width? N/A Landing Curb? (Y/N) N/A N/A DWS Offset (in) N/A N/A Shared Landing? **Gutter Ponding?** N/A N/A Gutter Slope (%) N/A Gutter Lip Ht (in) N/A N/A Gutter X Slope (%) N/A Painted X Walk1? No N/A Painted X Walk2? N/A X Walk 1 Direction To NE X Walk 2 Direction N/A N/A X Walk 1 Width (in) X Walk 2 Width (in) N/A X Walk 1 Slope (%) X Walk 2 Slope (%) N/A 2.4 X Walk 1 X Slope (%) 4.0 X Walk 2 X Slope (%) N/A N/A N/A Ramp inside XWalk2? Ramp inside XWalk1? N/A Road Slope (%) N/A N/A Clear Space? N/A Road X Slope (%) N/A N/A Clear Space to XWalk (in) N/A N/A Any Obstructions? N/A Storm Grate/Utility Hazard? N/A **Obstruction Type** Storm Grate/Utility Type N/A N/A Yes Surface Condition? (G/P) Good