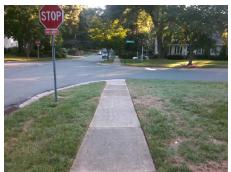

## Access Compliance Report Public Rights-of-Way (Curb Ramps)

Intersection ID: 21445 Main Street: CHAMPAIGN\_ST Cross Street: COTILLION\_AV Location: S

ADA ID: 01E3BB387AB8 Ramp Type: Directional1 Initial Pass/Fail: Fail Overall Compliance: No Severity Score: 10

## Field Measurements/Component Compliance

Street 1 Name
CHAMPAIGN ST
Stop Condition-Street 1
StopSign
Street 2 Name
N/A
Stop Condition-Street 2
N/A

Total Cost: \$ 1600.00

| Field Measurements/Component Compliance |                       |       |      |                             |      |
|-----------------------------------------|-----------------------|-------|------|-----------------------------|------|
| Comp                                    | liance Description    | Data  | Comp | liance Description          | Data |
| N/A                                     | Ramp Length (in)      | 300.0 | N/A  | Grade Break?                | N/A  |
| No                                      | Ramp Width (in)       | 47.0  | N/A  | Grade Break Slope (%)       | 0.0  |
| Yes                                     | Ramp Slope (%)        | 8.1   | N/A  | Grade Break XSlope (%)      | 0.0  |
| No                                      | Ramp XSlope (%)       | 4.1   |      |                             |      |
| N/A                                     | Flare Type LT         | N/A   | N/A  | Flare Type RT               | N/A  |
| N/A                                     | Flare Slope LT (%)    | N/A   | N/A  | Flare Slope RT (%)          | 0.0  |
| N/A                                     | Flare Traversable LT? | N/A   | N/A  | Flare Traversable RT?       | N/A  |
| N/A                                     | Landing Length (in)   | 0.0   | N/A  | DWS Provided?               | N/A  |
| N/A                                     | Landing Width (in)    | 0.0   | N/A  | DWS Contrast?               | N/A  |
| N/A                                     | Landing Slope (%)     | 0.0   | N/A  | DWS Length (in)             | N/A  |
| N/A                                     | Landing X Slope (%)   | 0.0   | N/A  | DWS Full Width?             | N/A  |
| N/A                                     | Landing Curb? (Y/N)   | N/A   | N/A  | DWS Offset LT (in)          | N/A  |
| N/A                                     | Shared Landing?       | N/A   | N/A  | DWS Offset RT (in)          | N/A  |
| N/A                                     | Gutter Ponding?       | 0.0   | N/A  | Gutter Slope (%)            | N/A  |
| N/A                                     | Gutter Lip Ht (in)    | 0.0   | N/A  | Gutter X Slope (%)          | N/A  |
| N/A                                     | Painted X Walk1?      | No    |      | Road Slope (%)              | 0.3  |
|                                         | X Walk 1 Direction    | To N  |      | Road X Slope (%)            | 3.9  |
|                                         | X Walk 1 Width (in)   | N/A   |      | Clear Space?                | N/A  |
|                                         | X Walk 1 Slope (%)    | 0.3   | N/A  | Clear Space to XWalk (in)   | N/A  |
|                                         | X Walk 1 X Slope (%)  | 3.9   | N/A  | Storm Grate/Utility Hazard? | N/A  |
| N/A                                     | Ramp inside XWalk1?   | N/A   |      | Storm Grate/Utility Type    |      |
| N/A                                     | Any Obstructions?     | N/A   |      |                             | N/A  |
|                                         | Obstruction Type      |       | Yes  | Surface Condition? (G/P)    | Good |
|                                         |                       | N/A   | N/A  | Curb Slope (%)              | 6.8  |
|                                         |                       |       |      |                             |      |