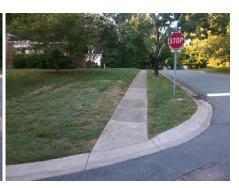

## Access Compliance Report Public Rights-of-Way (Curb Ramps)

Intersection ID: 21445 Main Street: CHAMPAIGN\_ST Cross Street: COTILLION\_AV Location: S

ADA ID: 01E3BB387AB8 Ramp Type: Directional1 Initial Pass/Fail: Fail Overall Compliance: No Severity Score: 10

## Field Measurements/Component Compliance

Street 1 Name
CHAMPAIGN ST
Stop Condition-Street 1
StopSign
Street 2 Name
N/A
Stop Condition-Street 2
N/A

Total Cost: \$ 1600.00

| Field Measurements/Component Compliance |                       |       |      |                             |      |
|-----------------------------------------|-----------------------|-------|------|-----------------------------|------|
| Comp                                    | liance Description    | Data  | Comp | liance Description          | Data |
| N/A                                     | Ramp Length (in)      | 300.0 | N/A  | Grade Break?                | N/A  |
| No                                      | Ramp Width (in)       | 47.0  | N/A  | Grade Break Slope (%)       | 0.0  |
| Yes                                     | Ramp Slope (%)        | 8.1   | N/A  | Grade Break XSlope (%)      | 0.0  |
| No                                      | Ramp XSlope (%)       | 4.1   |      |                             |      |
| N/A                                     | Flare Type LT         | N/A   | N/A  | Flare Type RT               | N/A  |
| N/A                                     | Flare Slope LT (%)    | N/A   | N/A  | Flare Slope RT (%)          | 0.0  |
| N/A                                     | Flare Traversable LT? | N/A   | N/A  | Flare Traversable RT?       | N/A  |
| N/A                                     | Landing Length (in)   | 0.0   | N/A  | DWS Provided?               | N/A  |
| N/A                                     | Landing Width (in)    | 0.0   | N/A  | DWS Contrast?               | N/A  |
| N/A                                     | Landing Slope (%)     | 0.0   | N/A  | DWS Length (in)             | N/A  |
| N/A                                     | Landing X Slope (%)   | 0.0   | N/A  | DWS Full Width?             | N/A  |
| N/A                                     | Landing Curb? (Y/N)   | N/A   | N/A  | DWS Offset LT (in)          | N/A  |
| N/A                                     | Shared Landing?       | N/A   | N/A  | DWS Offset RT (in)          | N/A  |
| N/A                                     | Gutter Ponding?       | 0.0   | N/A  | Gutter Slope (%)            | N/A  |
| N/A                                     | Gutter Lip Ht (in)    | 0.0   | N/A  | Gutter X Slope (%)          | N/A  |
| N/A                                     | Painted X Walk1?      | No    |      | Road Slope (%)              | 0.3  |
|                                         | X Walk 1 Direction    | To N  |      | Road X Slope (%)            | 3.9  |
|                                         | X Walk 1 Width (in)   | N/A   |      | Clear Space?                | N/A  |
|                                         | X Walk 1 Slope (%)    | 0.3   | N/A  | Clear Space to XWalk (in)   | N/A  |
|                                         | X Walk 1 X Slope (%)  | 3.9   | N/A  | Storm Grate/Utility Hazard? | N/A  |
| N/A                                     | Ramp inside XWalk1?   | N/A   |      | Storm Grate/Utility Type    |      |
| N/A                                     | Any Obstructions?     | N/A   |      |                             | N/A  |
|                                         | Obstruction Type      |       | Yes  | Surface Condition? (G/P)    | Good |
|                                         |                       | N/A   | N/A  | Curb Slope (%)              | 6.8  |
|                                         |                       |       |      |                             |      |