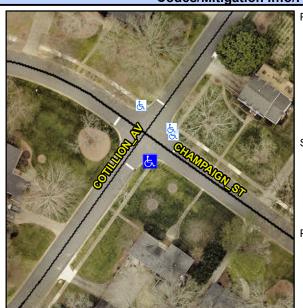

## Access Compliance Report Public Rights-of-Way (Curb Ramps)

Intersection ID: 21445 Main Street: CHAMPAIGN\_ST Cross Street: COTILLION\_AV Location: S

ADA ID: 01E3BB387AB8 Ramp Type: Directional1 Initial Pass/Fail: Fail Overall Compliance: No Severity Score: 10

## Field Measurements/Component Compliance

Street 1 Name
CHAMPAIGN ST
Stop Condition-Street 1
StopSign
Street 2 Name
N/A
Stop Condition-Street 2
N/A

Total Cost: \$ 1600.00

| Field Measurements/Component Compliance |                       |       |      |                             |      |
|-----------------------------------------|-----------------------|-------|------|-----------------------------|------|
| Comp                                    | liance Description    | Data  | Comp | liance Description          | Data |
| N/A                                     | Ramp Length (in)      | 300.0 | N/A  | Grade Break?                | N/A  |
| No                                      | Ramp Width (in)       | 47.0  | N/A  | Grade Break Slope (%)       | 0.0  |
| Yes                                     | Ramp Slope (%)        | 8.1   | N/A  | Grade Break XSlope (%)      | 0.0  |
| No                                      | Ramp XSlope (%)       | 4.1   |      |                             |      |
| N/A                                     | Flare Type LT         | N/A   | N/A  | Flare Type RT               | N/A  |
| N/A                                     | Flare Slope LT (%)    | N/A   | N/A  | Flare Slope RT (%)          | 0.0  |
| N/A                                     | Flare Traversable LT? | N/A   | N/A  | Flare Traversable RT?       | N/A  |
| N/A                                     | Landing Length (in)   | 0.0   | N/A  | DWS Provided?               | N/A  |
| N/A                                     | Landing Width (in)    | 0.0   | N/A  | DWS Contrast?               | N/A  |
| N/A                                     | Landing Slope (%)     | 0.0   | N/A  | DWS Length (in)             | N/A  |
| N/A                                     | Landing X Slope (%)   | 0.0   | N/A  | DWS Full Width?             | N/A  |
| N/A                                     | Landing Curb? (Y/N)   | N/A   | N/A  | DWS Offset LT (in)          | N/A  |
| N/A                                     | Shared Landing?       | N/A   | N/A  | DWS Offset RT (in)          | N/A  |
| N/A                                     | Gutter Ponding?       | 0.0   | N/A  | Gutter Slope (%)            | N/A  |
| N/A                                     | Gutter Lip Ht (in)    | 0.0   | N/A  | Gutter X Slope (%)          | N/A  |
| N/A                                     | Painted X Walk1?      | No    |      | Road Slope (%)              | 0.3  |
|                                         | X Walk 1 Direction    | To N  |      | Road X Slope (%)            | 3.9  |
|                                         | X Walk 1 Width (in)   | N/A   |      | Clear Space?                | N/A  |
|                                         | X Walk 1 Slope (%)    | 0.3   | N/A  | Clear Space to XWalk (in)   | N/A  |
|                                         | X Walk 1 X Slope (%)  | 3.9   | N/A  | Storm Grate/Utility Hazard? | N/A  |
| N/A                                     | Ramp inside XWalk1?   | N/A   |      | Storm Grate/Utility Type    |      |
| N/A                                     | Any Obstructions?     | N/A   |      |                             | N/A  |
|                                         | Obstruction Type      |       | Yes  | Surface Condition? (G/P)    | Good |
|                                         |                       | N/A   | N/A  | Curb Slope (%)              | 6.8  |
|                                         |                       |       |      |                             |      |