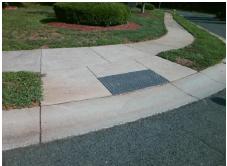

**Codes/Mitigation Info/Possible Solution** 

Street 1 Name Stop Condition-Street 2 Street 2 Name Stop Condition-Street 1

**GOLD PAN RD** StopSign **REEDY PLANTATION RD** None

Possible Solutions: Remove & Replace Curb Ramp With **Two New Directional Ramps or** Equivalent. Surveyor Notes: N/A PROW/ADA: Not Found, R304.5.1

Total Cost: 3200.00

| Field Measurements/Component Compliance |                       |      |      |                             |      |
|-----------------------------------------|-----------------------|------|------|-----------------------------|------|
| Compliance Description                  |                       | Data | Comp | liance Description          | Data |
| N/A                                     | Ramp Length (in)      | 45.0 | Yes  | Ramp Slope (%)              | 6.8  |
| No                                      | Ramp Width (in)       | 47.0 | Yes  | Ramp XSlope (%)             | 1.0  |
| N/A                                     | Flare Type LT         | N/A  | N/A  | Flare Type RT               | N/A  |
| N/A                                     | Flare Slope LT (%)    | N/A  | N/A  | Flare Slope RT (%)          | N/A  |
| N/A                                     | Flare Traversable LT? | N/A  | N/A  | Flare Traversable RT?       | N/A  |
| N/A                                     | Landing Length (in)   | N/A  | N/A  | DWS Provided?               | N/A  |
| N/A                                     | Landing Width (in)    | N/A  | N/A  | DWS Contrast?               | N/A  |
| N/A                                     | Landing Slope (%)     | N/A  | N/A  | DWS Length (in)             | N/A  |
| N/A                                     | Landing X Slope (%)   | N/A  | N/A  | DWS Full Width?             | N/A  |
| N/A                                     | Landing Curb? (Y/N)   | N/A  | N/A  | DWS Offset (in)             | N/A  |
| N/A                                     | Shared Landing?       | N/A  |      |                             |      |
| N/A                                     | Gutter Ponding?       | N/A  | N/A  | Gutter Slope (%)            | N/A  |
| N/A                                     | Gutter Lip Ht (in)    | 0.5  | N/A  | Gutter X Slope (%)          | N/A  |
| N/A                                     | Painted X Walk1?      | No   | N/A  | Painted X Walk2?            | No   |
|                                         | X Walk 1 Direction    | To S |      | X Walk 2 Direction          | ТоЕ  |
| N/A                                     | X Walk 1 Width (in)   | N/A  | N/A  | X Walk 2 Width (in)         | N/A  |
|                                         | X Walk 1 Slope (%)    | 2.7  |      | X Walk 2 Slope (%)          | 0.2  |
|                                         | X Walk 1 X Slope (%)  | 1.4  |      | X Walk 2 X Slope (%)        | 3.3  |
| N/A                                     | Ramp inside XWalk1?   | N/A  | N/A  | Ramp inside XWalk2?         | N/A  |
|                                         | Road Slope (%)        | 1.0  | N/A  | Clear Space?                | N/A  |
|                                         | Road X Slope (%)      | 1.5  | N/A  | Clear Space to XWalk (in)   | N/A  |
| N/A                                     | Any Obstructions?     | N/A  | N/A  | Storm Grate/Utility Hazard? | N/A  |
|                                         | Obstruction Type      |      |      | Storm Grate/Utility Type    |      |
|                                         |                       | N/A  |      |                             | N/A  |
|                                         |                       |      | Yes  | Surface Condition? (G/P)    | Good |
| A-0-6                                   | 7                     |      |      |                             |      |