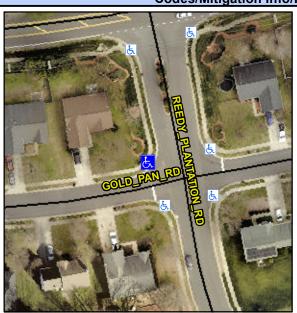

## **Access Compliance Report Public Rights-of-Way** (Curb Ramps)

Intersection ID: 29389 Main Street: GOLD PAN RD **Cross Street: REEDY PLANTATION RD** Location: NW ADA ID: 01E48354A78B Ramp Type: PerpDiag Initial Pass/Fail: Fail **Overall Compliance: No Severity Score:** 8.75

**Codes/Mitigation Info/Possible Solution** 

Street 1 Name Stop Condition-Street 2 Street 2 Name Stop Condition-Street 1

**GOLD PAN RD** StopSign **REEDY PLANTATION RD** None

Possible Solutions: Remove & Replace Curb Ramp With **Two New Directional Ramps or** Equivalent. Surveyor Notes: N/A PROW/ADA: Not Found, R304.5.1