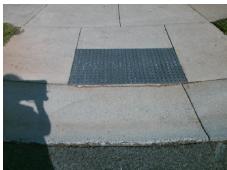

**Codes/Mitigation Info/Possible Solution** 

Street 1 Name Stop Condition-Street 2 Street 2 Name Stop Condition-Street 1

**GOLD PAN RD** StopSign **REEDY PLANTATION RD** None

Possible Solutions: Remove & Replace Curb Ramp With **Two New Directional Ramps or** Equivalent. Surveyor Notes: N/A PROW/ADA: Not Found, R304.5.1

Total Cost: 3200.00

| Field Measurements/Component Compliance |                       |      |      |                             |      |
|-----------------------------------------|-----------------------|------|------|-----------------------------|------|
| Compliance Description                  |                       | Data | Comp | liance Description          | Data |
| N/A                                     | Ramp Length (in)      | 45.0 | Yes  | Ramp Slope (%)              | 6.8  |
| No                                      | Ramp Width (in)       | 47.0 | Yes  | Ramp XSlope (%)             | 1.0  |
| N/A                                     | Flare Type LT         | N/A  | N/A  | Flare Type RT               | N/A  |
| N/A                                     | Flare Slope LT (%)    | N/A  | N/A  | Flare Slope RT (%)          | N/A  |
| N/A                                     | Flare Traversable LT? | N/A  | N/A  | Flare Traversable RT?       | N/A  |
| N/A                                     | Landing Length (in)   | N/A  | N/A  | DWS Provided?               | N/A  |
| N/A                                     | Landing Width (in)    | N/A  | N/A  | DWS Contrast?               | N/A  |
| N/A                                     | Landing Slope (%)     | N/A  | N/A  | DWS Length (in)             | N/A  |
| N/A                                     | Landing X Slope (%)   | N/A  | N/A  | DWS Full Width?             | N/A  |
| N/A                                     | Landing Curb? (Y/N)   | N/A  | N/A  | DWS Offset (in)             | N/A  |
| N/A                                     | Shared Landing?       | N/A  |      |                             |      |
| N/A                                     | Gutter Ponding?       | N/A  | N/A  | Gutter Slope (%)            | N/A  |
| N/A                                     | Gutter Lip Ht (in)    | 0.5  | N/A  | Gutter X Slope (%)          | N/A  |
| N/A                                     | Painted X Walk1?      | No   | N/A  | Painted X Walk2?            | No   |
|                                         | X Walk 1 Direction    | To S |      | X Walk 2 Direction          | ТоЕ  |
| N/A                                     | X Walk 1 Width (in)   | N/A  | N/A  | X Walk 2 Width (in)         | N/A  |
|                                         | X Walk 1 Slope (%)    | 2.7  |      | X Walk 2 Slope (%)          | 0.2  |
|                                         | X Walk 1 X Slope (%)  | 1.4  |      | X Walk 2 X Slope (%)        | 3.3  |
| N/A                                     | Ramp inside XWalk1?   | N/A  | N/A  | Ramp inside XWalk2?         | N/A  |
|                                         | Road Slope (%)        | 1.0  | N/A  | Clear Space?                | N/A  |
|                                         | Road X Slope (%)      | 1.5  | N/A  | Clear Space to XWalk (in)   | N/A  |
| N/A                                     | Any Obstructions?     | N/A  | N/A  | Storm Grate/Utility Hazard? | N/A  |
|                                         | Obstruction Type      |      |      | Storm Grate/Utility Type    |      |
|                                         |                       | N/A  |      |                             | N/A  |
|                                         |                       |      | Yes  | Surface Condition? (G/P)    | Good |
| A-0-6                                   | 7                     |      |      |                             |      |