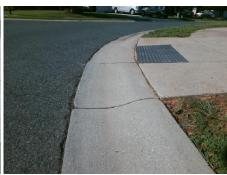

**Codes/Mitigation Info/Possible Solution** 

Street 1 Name Stop Condition-Street 2 Street 2 Name Stop Condition-Street 1

**GOLD PAN RD** StopSign **REEDY PLANTATION RD** None

Possible Solutions: Remove & Replace Curb Ramp With **Two New Directional Ramps or** Equivalent. Surveyor Notes: N/A PROW/ADA: Not Found, R304.5.1

Total Cost: 3200.00

| Field Measurements/Component Compliance |                       |      |      |                             |      |
|-----------------------------------------|-----------------------|------|------|-----------------------------|------|
| Compliance Description                  |                       | Data | Comp | liance Description          | Data |
| N/A                                     | Ramp Length (in)      | 45.0 | Yes  | Ramp Slope (%)              | 6.8  |
| No                                      | Ramp Width (in)       | 47.0 | Yes  | Ramp XSlope (%)             | 1.0  |
| N/A                                     | Flare Type LT         | N/A  | N/A  | Flare Type RT               | N/A  |
| N/A                                     | Flare Slope LT (%)    | N/A  | N/A  | Flare Slope RT (%)          | N/A  |
| N/A                                     | Flare Traversable LT? | N/A  | N/A  | Flare Traversable RT?       | N/A  |
| N/A                                     | Landing Length (in)   | N/A  | N/A  | DWS Provided?               | N/A  |
| N/A                                     | Landing Width (in)    | N/A  | N/A  | DWS Contrast?               | N/A  |
| N/A                                     | Landing Slope (%)     | N/A  | N/A  | DWS Length (in)             | N/A  |
| N/A                                     | Landing X Slope (%)   | N/A  | N/A  | DWS Full Width?             | N/A  |
| N/A                                     | Landing Curb? (Y/N)   | N/A  | N/A  | DWS Offset (in)             | N/A  |
| N/A                                     | Shared Landing?       | N/A  |      |                             |      |
| N/A                                     | Gutter Ponding?       | N/A  | N/A  | Gutter Slope (%)            | N/A  |
| N/A                                     | Gutter Lip Ht (in)    | 0.5  | N/A  | Gutter X Slope (%)          | N/A  |
| N/A                                     | Painted X Walk1?      | No   | N/A  | Painted X Walk2?            | No   |
|                                         | X Walk 1 Direction    | To S |      | X Walk 2 Direction          | ТоЕ  |
| N/A                                     | X Walk 1 Width (in)   | N/A  | N/A  | X Walk 2 Width (in)         | N/A  |
|                                         | X Walk 1 Slope (%)    | 2.7  |      | X Walk 2 Slope (%)          | 0.2  |
|                                         | X Walk 1 X Slope (%)  | 1.4  |      | X Walk 2 X Slope (%)        | 3.3  |
| N/A                                     | Ramp inside XWalk1?   | N/A  | N/A  | Ramp inside XWalk2?         | N/A  |
|                                         | Road Slope (%)        | 1.0  | N/A  | Clear Space?                | N/A  |
|                                         | Road X Slope (%)      | 1.5  | N/A  | Clear Space to XWalk (in)   | N/A  |
| N/A                                     | Any Obstructions?     | N/A  | N/A  | Storm Grate/Utility Hazard? | N/A  |
|                                         | Obstruction Type      |      |      | Storm Grate/Utility Type    |      |
|                                         |                       | N/A  |      |                             | N/A  |
|                                         |                       |      | Yes  | Surface Condition? (G/P)    | Good |
| A-0-6                                   | 7                     |      |      |                             |      |