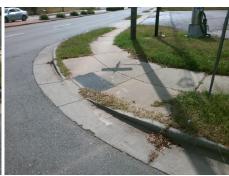

## Field Measurements/Component Compliance

Street 1 Name ACADEMY ST
Stop Condition-Street 2 StopSign
Street 2 Name N/A
Stop Condition-Street 1 N/A

Total Cost: \$ 1850.00

| Field Measurements/Component Compliance |                       |       |                        |                             |      |
|-----------------------------------------|-----------------------|-------|------------------------|-----------------------------|------|
| Compliance Description                  |                       | Data  | Compliance Description |                             | Data |
| N/A                                     | Ramp Length (in)      | 48.0  | Yes                    | Ramp Slope (%)              | 6.1  |
| No                                      | Ramp Width (in)       | 41.0  | Yes                    | Ramp XSlope (%)             | 0.4  |
| N/A                                     | Flare Type LT         | N/A   | N/A                    | Flare Type RT               | N/A  |
| N/A                                     | Flare Slope LT (%)    | N/A   | N/A                    | Flare Slope RT (%)          | N/A  |
| N/A                                     | Flare Traversable LT? | N/A   | N/A                    | Flare Traversable RT?       | N/A  |
| N/A                                     | Landing Length (in)   | N/A   | N/A                    | DWS Provided?               | N/A  |
| N/A                                     | Landing Width (in)    | N/A   | N/A                    | DWS Contrast?               | N/A  |
| N/A                                     | Landing Slope (%)     | N/A   | N/A                    | DWS Length (in)             | N/A  |
| N/A                                     | Landing X Slope (%)   | N/A   | N/A                    | DWS Full Width?             | N/A  |
| N/A                                     | Landing Curb? (Y/N)   | N/A   | N/A                    | DWS Offset (in)             | N/A  |
| N/A                                     | Shared Landing?       | N/A   |                        |                             |      |
| N/A                                     | Gutter Ponding?       | N/A   | N/A                    | Gutter Slope (%)            | N/A  |
| N/A                                     | Gutter Lip Ht (in)    | N/A   | N/A                    | Gutter X Slope (%)          | N/A  |
| N/A                                     | Painted X Walk1?      | No    | N/A                    | Painted X Walk2?            | N/A  |
|                                         | X Walk 1 Direction    | To NE |                        | X Walk 2 Direction          | N/A  |
| N/A                                     | X Walk 1 Width (in)   | N/A   | N/A                    | X Walk 2 Width (in)         | N/A  |
|                                         | X Walk 1 Slope (%)    | 1.5   |                        | X Walk 2 Slope (%)          | N/A  |
|                                         | X Walk 1 X Slope (%)  | 0.2   |                        | X Walk 2 X Slope (%)        | N/A  |
| N/A                                     | Ramp inside XWalk1?   | N/A   | N/A                    | Ramp inside XWalk2?         | N/A  |
|                                         | Road Slope (%)        | N/A   | N/A                    | Clear Space?                | N/A  |
|                                         | Road X Slope (%)      | N/A   | N/A                    | Clear Space to XWalk (in)   | N/A  |
| N/A                                     | Any Obstructions?     | N/A   | N/A                    | Storm Grate/Utility Hazard? | N/A  |
|                                         | Obstruction Type      |       | l                      | Storm Grate/Utility Type    |      |
|                                         |                       | N/A   |                        |                             | N/A  |
|                                         |                       |       | Yes                    | Surface Condition? (G/P)    | Good |