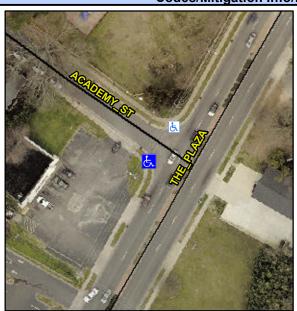

## Access Compliance Report Public Rights-of-Way (Curb Ramps)

Intersection ID: 10574 Main Street: ACADEMY\_ST Cross Street: THE\_PLAZA Location: NW

ADA ID: 01E4DDB37A14 Ramp Type: Perp Initial Pass/Fail: Fail Overall Compliance: No Severity Score: 8.75