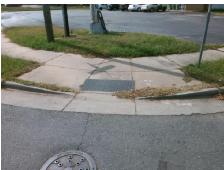

## Field Measurements/Component Compliance

Street 1 Name ACADEMY ST
Stop Condition-Street 2 StopSign
Street 2 Name N/A
Stop Condition-Street 1 N/A

Total Cost: \$ 1850.00

| Field Measurements/Component Compliance |                       |       |                        |                             |      |
|-----------------------------------------|-----------------------|-------|------------------------|-----------------------------|------|
| Compliance Description                  |                       | Data  | Compliance Description |                             | Data |
| N/A                                     | Ramp Length (in)      | 48.0  | Yes                    | Ramp Slope (%)              | 6.1  |
| No                                      | Ramp Width (in)       | 41.0  | Yes                    | Ramp XSlope (%)             | 0.4  |
| N/A                                     | Flare Type LT         | N/A   | N/A                    | Flare Type RT               | N/A  |
| N/A                                     | Flare Slope LT (%)    | N/A   | N/A                    | Flare Slope RT (%)          | N/A  |
| N/A                                     | Flare Traversable LT? | N/A   | N/A                    | Flare Traversable RT?       | N/A  |
| N/A                                     | Landing Length (in)   | N/A   | N/A                    | DWS Provided?               | N/A  |
| N/A                                     | Landing Width (in)    | N/A   | N/A                    | DWS Contrast?               | N/A  |
| N/A                                     | Landing Slope (%)     | N/A   | N/A                    | DWS Length (in)             | N/A  |
| N/A                                     | Landing X Slope (%)   | N/A   | N/A                    | DWS Full Width?             | N/A  |
| N/A                                     | Landing Curb? (Y/N)   | N/A   | N/A                    | DWS Offset (in)             | N/A  |
| N/A                                     | Shared Landing?       | N/A   |                        |                             |      |
| N/A                                     | Gutter Ponding?       | N/A   | N/A                    | Gutter Slope (%)            | N/A  |
| N/A                                     | Gutter Lip Ht (in)    | N/A   | N/A                    | Gutter X Slope (%)          | N/A  |
| N/A                                     | Painted X Walk1?      | No    | N/A                    | Painted X Walk2?            | N/A  |
|                                         | X Walk 1 Direction    | To NE |                        | X Walk 2 Direction          | N/A  |
| N/A                                     | X Walk 1 Width (in)   | N/A   | N/A                    | X Walk 2 Width (in)         | N/A  |
|                                         | X Walk 1 Slope (%)    | 1.5   |                        | X Walk 2 Slope (%)          | N/A  |
|                                         | X Walk 1 X Slope (%)  | 0.2   |                        | X Walk 2 X Slope (%)        | N/A  |
| N/A                                     | Ramp inside XWalk1?   | N/A   | N/A                    | Ramp inside XWalk2?         | N/A  |
|                                         | Road Slope (%)        | N/A   | N/A                    | Clear Space?                | N/A  |
|                                         | Road X Slope (%)      | N/A   | N/A                    | Clear Space to XWalk (in)   | N/A  |
| N/A                                     | Any Obstructions?     | N/A   | N/A                    | Storm Grate/Utility Hazard? | N/A  |
|                                         | Obstruction Type      |       | l                      | Storm Grate/Utility Type    |      |
|                                         |                       | N/A   |                        |                             | N/A  |
|                                         |                       |       | Yes                    | Surface Condition? (G/P)    | Good |