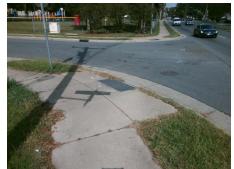

## Field Measurements/Component Compliance

Street 1 Name ACADEMY ST
Stop Condition-Street 2 StopSign
Street 2 Name N/A
Stop Condition-Street 1 N/A

Total Cost: \$ 1850.00

| Field Measurements/Component Compliance |                       |       |                        |                             |      |
|-----------------------------------------|-----------------------|-------|------------------------|-----------------------------|------|
| Compliance Description                  |                       | Data  | Compliance Description |                             | Data |
| N/A                                     | Ramp Length (in)      | 48.0  | Yes                    | Ramp Slope (%)              | 6.1  |
| No                                      | Ramp Width (in)       | 41.0  | Yes                    | Ramp XSlope (%)             | 0.4  |
| N/A                                     | Flare Type LT         | N/A   | N/A                    | Flare Type RT               | N/A  |
| N/A                                     | Flare Slope LT (%)    | N/A   | N/A                    | Flare Slope RT (%)          | N/A  |
| N/A                                     | Flare Traversable LT? | N/A   | N/A                    | Flare Traversable RT?       | N/A  |
| N/A                                     | Landing Length (in)   | N/A   | N/A                    | DWS Provided?               | N/A  |
| N/A                                     | Landing Width (in)    | N/A   | N/A                    | DWS Contrast?               | N/A  |
| N/A                                     | Landing Slope (%)     | N/A   | N/A                    | DWS Length (in)             | N/A  |
| N/A                                     | Landing X Slope (%)   | N/A   | N/A                    | DWS Full Width?             | N/A  |
| N/A                                     | Landing Curb? (Y/N)   | N/A   | N/A                    | DWS Offset (in)             | N/A  |
| N/A                                     | Shared Landing?       | N/A   |                        |                             |      |
| N/A                                     | Gutter Ponding?       | N/A   | N/A                    | Gutter Slope (%)            | N/A  |
| N/A                                     | Gutter Lip Ht (in)    | N/A   | N/A                    | Gutter X Slope (%)          | N/A  |
| N/A                                     | Painted X Walk1?      | No    | N/A                    | Painted X Walk2?            | N/A  |
|                                         | X Walk 1 Direction    | To NE |                        | X Walk 2 Direction          | N/A  |
| N/A                                     | X Walk 1 Width (in)   | N/A   | N/A                    | X Walk 2 Width (in)         | N/A  |
|                                         | X Walk 1 Slope (%)    | 1.5   |                        | X Walk 2 Slope (%)          | N/A  |
|                                         | X Walk 1 X Slope (%)  | 0.2   |                        | X Walk 2 X Slope (%)        | N/A  |
| N/A                                     | Ramp inside XWalk1?   | N/A   | N/A                    | Ramp inside XWalk2?         | N/A  |
|                                         | Road Slope (%)        | N/A   | N/A                    | Clear Space?                | N/A  |
|                                         | Road X Slope (%)      | N/A   | N/A                    | Clear Space to XWalk (in)   | N/A  |
| N/A                                     | Any Obstructions?     | N/A   | N/A                    | Storm Grate/Utility Hazard? | N/A  |
|                                         | Obstruction Type      |       | l                      | Storm Grate/Utility Type    |      |
|                                         |                       | N/A   |                        |                             | N/A  |
|                                         |                       |       | Yes                    | Surface Condition? (G/P)    | Good |