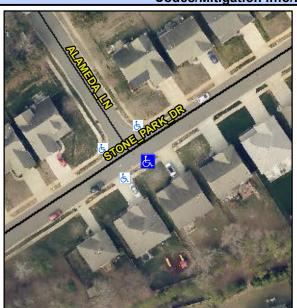

## Access Compliance Report Public Rights-of-Way (Curb Ramps)

Intersection ID: 3137 Main Street: ALAMEDA\_LN Cross Street: STONE\_PARK\_DR Location: SE

ADA ID: 01E629ED1EFF Ramp Type: Perp Initial Pass/Fail: Fail Overall Compliance: No Severity Score: 13.75