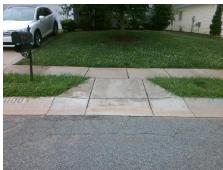

| 100 |            |  | 5   |
|-----|------------|--|-----|
| -   |            |  |     |
|     |            |  |     |
| 500 | or Control |  | 000 |
|     |            |  |     |

Total Cost:

1850.00

| Field Measurements/Component Compliance |                       |      |      |          |                       |      |
|-----------------------------------------|-----------------------|------|------|----------|-----------------------|------|
| Compl                                   | iance Description     | Data | Comp | liance l | Description           | Data |
| N/A                                     | Ramp Length (in)      | 46.5 | No   | Ramp     | Slope (%)             | 8.6  |
| Yes                                     | Ramp Width (in)       | 48.0 | No   | Ramp 2   | XSlope (%)            | 2.1  |
| N/A                                     | Flare Type LT         | N/A  | N/A  | Flare T  | ype RT                | N/A  |
| N/A                                     | Flare Slope LT (%)    | N/A  | N/A  | Flare S  | Slope RT (%)          | N/A  |
| N/A                                     | Flare Traversable LT? | N/A  | N/A  | Flare T  | raversable RT?        | N/A  |
| N/A                                     | Landing Length (in)   | N/A  | N/A  | DWS F    | Provided?             | N/A  |
| N/A                                     | Landing Width (in)    | N/A  | N/A  | DWS C    | Contrast?             | N/A  |
| N/A                                     | Landing Slope (%)     | N/A  | N/A  | DWS L    | ength (in)            | N/A  |
| N/A                                     | Landing X Slope (%)   | N/A  | N/A  | DWS F    | ull Width?            | N/A  |
| N/A                                     | Landing Curb? (Y/N)   | N/A  | N/A  | DWS (    | Offset (in)           | N/A  |
| N/A                                     | Shared Landing?       | N/A  |      |          |                       |      |
| N/A                                     | Gutter Ponding?       | N/A  | N/A  | Gutter   | Slope (%)             | N/A  |
| N/A                                     | Gutter Lip Ht (in)    | N/A  | N/A  | Gutter   | X Slope (%)           | N/A  |
| N/A                                     | Painted X Walk1?      | No   | N/A  | Painted  | d X Walk2?            | N/A  |
|                                         | X Walk 1 Direction    | To N |      | X Walk   | 2 Direction           | N/A  |
| N/A                                     | X Walk 1 Width (in)   | N/A  | N/A  | X Walk   | 2 Width (in)          | N/A  |
|                                         | X Walk 1 Slope (%)    | 5.0  |      | X Walk   | 2 Slope (%)           | N/A  |
|                                         | X Walk 1 X Slope (%)  | 1.9  |      | X Walk   | 2 X Slope (%)         | N/A  |
| N/A                                     | Ramp inside XWalk1?   | N/A  | N/A  | Ramp     | inside XWalk2?        | N/A  |
|                                         | Road Slope (%)        | N/A  | N/A  | Clear S  | Space?                | N/A  |
|                                         | Road X Slope (%)      | N/A  | N/A  | Clear S  | Space to XWalk (in)   | N/A  |
| N/A                                     | Any Obstructions?     | N/A  | N/A  | Storm    | Grate/Utility Hazard? | N/A  |
|                                         | Obstruction Type      |      |      | Storm    | Grate/Utility Type    |      |
|                                         |                       | N/A  |      |          |                       | N/A  |
|                                         |                       |      | Yes  | Surface  | e Condition? (G/P)    | Good |