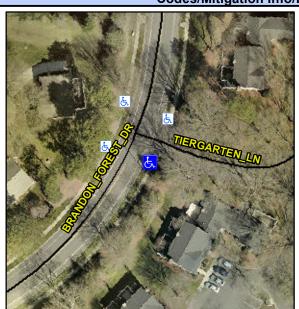

## Access Compliance Report Public Rights-of-Way (Curb Ramps)

Intersection ID: 23679 Main Street: BRANDON\_FOREST\_DR Cross Street: TIERGARTEN\_LN Location: SE

ADA ID: 01E8C8B57C6E Ramp Type: PerpDiag Initial Pass/Fail: Fail Overall Compliance: No Severity Score: 26.25