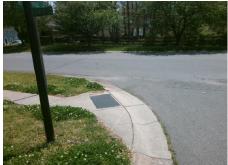

N/A

N/A

N/A

Intersection ID: 5518 Main Street: MISTY VALE RD Cross Street: NORTHWOODS FOREST DR NE Location: **Severity Score: ADA ID: 01EC64D7E13E** Ramp Type: BlendTrans1 Initial Pass/Fail: Fail **Overall Compliance: No** 1.25

N/A

N/A

N/A

N/A

N/A

N/A

**MISTY VALE RD** Street 1 Name Stop Condition-Street 1 StopSign N/A Street 2 Name Stop Condition-Street 2 N/A Possible Solutions: Compliance Description N/A Remove & Replace Curb Ramp With Two New Directional Ramps or Yes Equivalent. N/A N/A N/A N/A Surveyor Notes: N/A N/A PROW/ADA: Not Found, R304.5.3