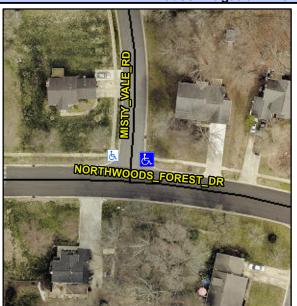

N/A

N/A

N/A

Intersection ID: 5518 Main Street: MISTY VALE RD Cross Street: NORTHWOODS FOREST DR NE Location: **Severity Score: ADA ID: 01EC64D7E13E** Ramp Type: BlendTrans1 Initial Pass/Fail: Fail **Overall Compliance: No** 1.25

N/A

N/A

N/A

N/A

N/A

N/A

**MISTY VALE RD** Street 1 Name Stop Condition-Street 1 StopSign N/A Street 2 Name Stop Condition-Street 2 N/A Possible Solutions: Compliance Description N/A Remove & Replace Curb Ramp With Two New Directional Ramps or Yes Equivalent. N/A N/A N/A N/A Surveyor Notes: N/A N/A PROW/ADA: Not Found, R304.5.3