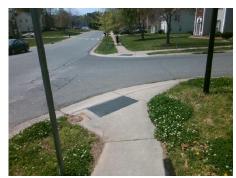

N/A

N/A

N/A

Intersection ID: 5518 Main Street: MISTY VALE RD Cross Street: NORTHWOODS FOREST DR NE Location: **Severity Score: ADA ID: 01EC64D7E13E** Ramp Type: BlendTrans1 Initial Pass/Fail: Fail **Overall Compliance: No** 1.25

N/A

N/A

N/A

N/A

N/A

N/A

**MISTY VALE RD** Street 1 Name Stop Condition-Street 1 StopSign N/A Street 2 Name Stop Condition-Street 2 N/A Possible Solutions: Compliance Description N/A Remove & Replace Curb Ramp With Two New Directional Ramps or Yes Equivalent. N/A N/A N/A N/A Surveyor Notes: N/A N/A PROW/ADA: Not Found, R304.5.3