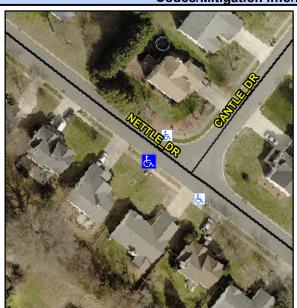

## Access Compliance Report Public Rights-of-Way (Curb Ramps)

 Intersection ID: 3776
 Main Street: CANTLE\_DR
 Cross Street: NETTLE\_DR
 Location:
 NW

 ADA ID: 01EC804D93D0
 Ramp Type: Perp
 Initial Pass/Fail: Pass
 Overall Compliance: No
 Severity Score: 0.25