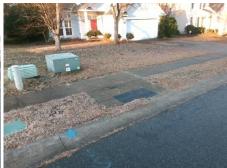

## Field Measurements/Component Compliance

Street 1 Name

Stop Condition-Street 2

None

Street 2 Name

N/A

Stop Condition-Street 1

N/A

Total Cost: \$ 2600.00

| Field Measurements/Component Compliance |                       |        |      |                             |      |  |  |
|-----------------------------------------|-----------------------|--------|------|-----------------------------|------|--|--|
| Comp                                    | liance Description    | Data   | Comp | liance Description          | Data |  |  |
| N/A                                     | Ramp Length (in)      | 48.5   | Yes  | Ramp Slope (%)              | 6.9  |  |  |
| Yes                                     | Ramp Width (in)       | 48.5   | No   | Ramp XSlope (%)             | 2.6  |  |  |
| N/A                                     | Flare Type LT         | Sloped | N/A  | Flare Type RT               | N/A  |  |  |
| N/A                                     | Flare Slope LT (%)    | 2.5    | Yes  | Flare Slope RT (%)          | 1.2  |  |  |
| N/A                                     | Flare Traversable LT? | Yes    | N/A  | Flare Traversable RT?       | Yes  |  |  |
| No                                      | Landing Length (in)   | 46.0   | Yes  | DWS Provided?               | Yes  |  |  |
| Yes                                     | Landing Width (in)    | 48.0   | Yes  | DWS Contrast?               | Yes  |  |  |
| Yes                                     | Landing Slope (%)     | 0.6    | Yes  | DWS Length (in)             | 24.0 |  |  |
| Yes                                     | Landing X Slope (%)   | 1.4    | Yes  | DWS Full Width?             | Yes  |  |  |
| N/A                                     | Landing Curb? (Y/N)   | No     | Yes  | DWS Offset (in)             | 1.5  |  |  |
| N/A                                     | Shared Landing?       | No     |      |                             |      |  |  |
| Yes                                     | Gutter Ponding?       | No     | Yes  | Gutter Slope (%)            | 1.5  |  |  |
| Yes                                     | Gutter Lip Ht (in)    | 0.0    | No   | Gutter X Slope (%)          | 2.4  |  |  |
| N/A                                     | Painted X Walk1?      | No     | N/A  | Painted X Walk2?            | N/A  |  |  |
|                                         | X Walk 1 Direction    | To NE  |      | X Walk 2 Direction          | N/A  |  |  |
| N/A                                     | X Walk 1 Width (in)   | N/A    | N/A  | X Walk 2 Width (in)         | N/A  |  |  |
|                                         | X Walk 1 Slope (%)    | 3.4    |      | X Walk 2 Slope (%)          | N/A  |  |  |
|                                         | X Walk 1 X Slope (%)  | 2.1    |      | X Walk 2 X Slope (%)        | N/A  |  |  |
| N/A                                     | Ramp inside XWalk1?   | N/A    | N/A  | Ramp inside XWalk2?         | N/A  |  |  |
|                                         | Road Slope (%)        | N/A    | N/A  | Clear Space?                | Yes  |  |  |
|                                         | Road X Slope (%)      | N/A    | N/A  | Clear Space to XWalk (in)   | N/A  |  |  |
| Yes                                     | Any Obstructions?     | No     | Yes  | Storm Grate/Utility Hazard? | No   |  |  |
|                                         | Obstruction Type      |        |      | Storm Grate/Utility Type    |      |  |  |
|                                         |                       | N/A    |      |                             | N/A  |  |  |
|                                         |                       |        | Yes  | Surface Condition? (G/P)    | Good |  |  |
|                                         |                       |        |      |                             |      |  |  |