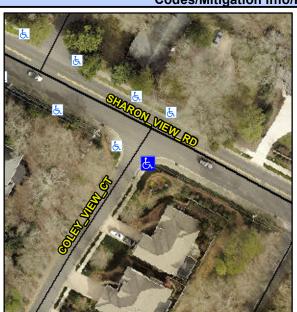

## Access Compliance Report Public Rights-of-Way (Curb Ramps)

Intersection ID: 42701 Main Street: SHARON\_VIEW\_RD Cross Street: COLEY VIEW CT Location: S

ADA ID: 01EEC86E043B Ramp Type: PerpDiag Initial Pass/Fail: Fail Overall Compliance: No Severity Score: 13.75

## Field Measurements/Component Compliance

Street 1 Name
Stop Condition-Street 2
Street 2 Name
Stop Condition-Street 1

SHARON VIEW RD None COLEY VIEW CT StopSign Possible Solutions:

Remove & Replace Curb Ramp With Two New Directional Ramps or Equivalent.