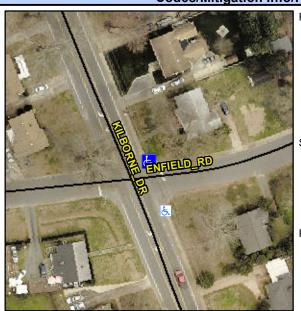

## Access Compliance Report Public Rights-of-Way (Curb Ramps)

Intersection ID: 12867Main Street:ENFIELD\_RDCross Street:KILBORNE\_DRLocation:NEADA ID: 01F305C18EDDRamp Type:PerpInitial Pass/Fail:FailOverall Compliance:NoSeverity Score:10

## Field Measurements/Component Compliance

Street 1 Name ENFIELD RD
Stop Condition-Street 2 StopSign
Street 2 Name N/A
Stop Condition-Street 1 N/A

| Possible Solutions:           |   |
|-------------------------------|---|
| Remove & Replace Entire Ramp. |   |
|                               |   |
|                               | ı |
|                               |   |
|                               |   |
|                               |   |
| Surveyor Notes:               |   |
| N/A                           | 1 |
|                               |   |
|                               | - |
|                               | 1 |
| PROW/ADA:                     | - |
| Not Found, R304.5.1, R304.5.3 | ı |
|                               |   |
|                               |   |
|                               |   |
|                               |   |
|                               |   |
|                               | 1 |
|                               |   |