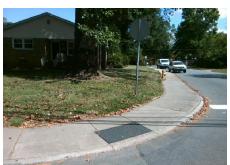

## Access Compliance Report Public Rights-of-Way (Curb Ramps)

Intersection ID: 12867Main Street:ENFIELD\_RDCross Street:KILBORNE\_DRLocation:NEADA ID: 01F305C18EDDRamp Type:PerpInitial Pass/Fail:FailOverall Compliance:NoSeverity Score:10

## Field Measurements/Component Compliance

Street 1 Name ENFIELD RD
Stop Condition-Street 2 StopSign
Street 2 Name N/A
Stop Condition-Street 1 N/A

| Possible Solutions:           |   |
|-------------------------------|---|
| Remove & Replace Entire Ramp. |   |
|                               |   |
|                               | ı |
|                               |   |
|                               |   |
|                               |   |
| Surveyor Notes:               |   |
| N/A                           | 1 |
|                               |   |
|                               | - |
|                               | 1 |
| PROW/ADA:                     | - |
| Not Found, R304.5.1, R304.5.3 | ı |
|                               |   |
|                               |   |
|                               |   |
|                               |   |
|                               |   |
|                               | 1 |
|                               |   |