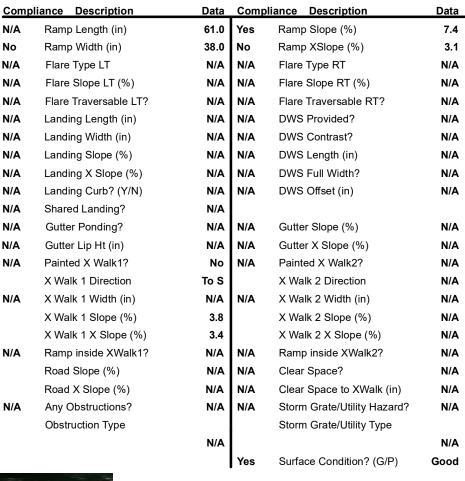

## Field Measurements/Component Compliance

Street 1 Name ENFIELD RD
Stop Condition-Street 2 StopSign
Street 2 Name N/A
Stop Condition-Street 1 N/A

| Possible Solutions:           |   |
|-------------------------------|---|
| Remove & Replace Entire Ramp. |   |
|                               |   |
|                               | ı |
|                               |   |
|                               |   |
|                               |   |
| Surveyor Notes:               |   |
| N/A                           | 1 |
|                               |   |
|                               | - |
|                               | 1 |
| PROW/ADA:                     | - |
| Not Found, R304.5.1, R304.5.3 | ı |
|                               |   |
|                               |   |
|                               |   |
|                               |   |
|                               |   |
|                               | 1 |
|                               |   |