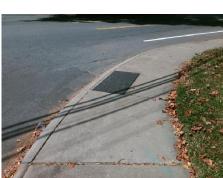

## Access Compliance Report Public Rights-of-Way (Curb Ramps)

Intersection ID: 12867Main Street:ENFIELD\_RDCross Street:KILBORNE\_DRLocation:NEADA ID: 01F305C18EDDRamp Type:PerpInitial Pass/Fail:FailOverall Compliance:NoSeverity Score:10

## Field Measurements/Component Compliance

Street 1 Name ENFIELD RD
Stop Condition-Street 2 StopSign
Street 2 Name N/A
Stop Condition-Street 1 N/A

| Possible Solutions:           |   |
|-------------------------------|---|
| Remove & Replace Entire Ramp. |   |
|                               |   |
|                               | ı |
|                               |   |
|                               |   |
|                               |   |
| Surveyor Notes:               |   |
| N/A                           | 1 |
|                               |   |
|                               | - |
|                               | 1 |
| PROW/ADA:                     | - |
| Not Found, R304.5.1, R304.5.3 | ı |
|                               |   |
|                               |   |
|                               |   |
|                               |   |
|                               |   |
|                               | 1 |
|                               |   |