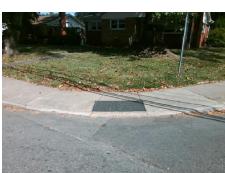

## Access Compliance Report Public Rights-of-Way (Curb Ramps)

Intersection ID: 12867Main Street:ENFIELD\_RDCross Street:KILBORNE\_DRLocation:NEADA ID: 01F305C18EDDRamp Type:PerpInitial Pass/Fail:FailOverall Compliance:NoSeverity Score:10

## Field Measurements/Component Compliance

Street 1 Name ENFIELD RD
Stop Condition-Street 2 StopSign
Street 2 Name N/A
Stop Condition-Street 1 N/A

| Possible Solutions:           |   |
|-------------------------------|---|
| Remove & Replace Entire Ramp. |   |
|                               |   |
|                               | ı |
|                               |   |
|                               |   |
|                               |   |
| Surveyor Notes:               |   |
| N/A                           | 1 |
|                               |   |
|                               | - |
|                               | 1 |
| PROW/ADA:                     | - |
| Not Found, R304.5.1, R304.5.3 | ı |
|                               |   |
|                               |   |
|                               |   |
|                               |   |
|                               |   |
|                               | 1 |
|                               |   |