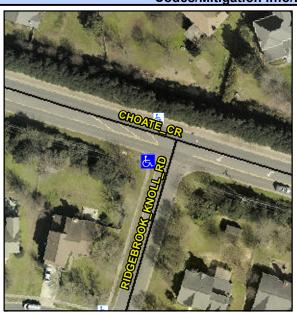

## Access Compliance Report Public Rights-of-Way (Curb Ramps)

Intersection ID: 24821 Main Street: CHOATE\_CR Cross Street: RIDGEBROOK\_KNOLL\_RD Location: SW

ADA ID: 01F6122135FC Ramp Type: PerpDiag Initial Pass/Fail: Fail Overall Compliance: No Severity Score: 33.75