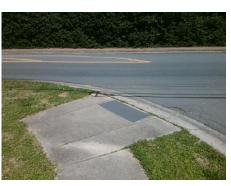

## Field Measurements/Component Compliance

Street 1 Name
Stop Condition-Street 2
Street 2 Name
Stop Condition-Street 1

RIDGEBROOK KNOLL RD StopSign CHOATE CR None

Possible Solutions:

Remove & Replace Curb Ramp With Two New Directional Ramps or Equivalent.

Surveyor Notes:

N/A

PROW/ADA:

R304.5.1, R304.5.3

Total Cost: \$ 3200.00

| Compliance Description |                       | Data  | Compliance Description |                             | Data  |
|------------------------|-----------------------|-------|------------------------|-----------------------------|-------|
| N/A                    | Ramp Length (in)      | 96.0  | Yes                    | Ramp Slope (%)              | 5.7   |
| No                     | Ramp Width (in)       | 36.0  | No                     | Ramp XSlope (%)             | 7.4   |
| N/A                    | Flare Type LT         | N/A   | N/A                    | Flare Type RT               | N/A   |
| N/A                    | Flare Slope LT (%)    | N/A   | N/A                    | Flare Slope RT (%)          | N/A   |
| N/A                    | Flare Traversable LT? | N/A   | N/A                    | Flare Traversable RT?       | N/A   |
| N/A                    | Landing Length (in)   | N/A   | N/A                    | DWS Provided?               | N/A   |
| N/A                    | Landing Width (in)    | N/A   | N/A                    | DWS Contrast?               | N/A   |
| N/A                    | Landing Slope (%)     | N/A   | N/A                    | DWS Length (in)             | N/A   |
| N/A                    | Landing X Slope (%)   | N/A   | N/A                    | DWS Full Width?             | N/A   |
| N/A                    | Landing Curb? (Y/N)   | N/A   | N/A                    | DWS Offset (in)             | N/A   |
| N/A                    | Shared Landing?       | N/A   |                        |                             |       |
| N/A                    | Gutter Ponding?       | N/A   | N/A                    | Gutter Slope (%)            | N/A   |
| N/A                    | Gutter Lip Ht (in)    | N/A   | N/A                    | Gutter X Slope (%)          | N/A   |
| N/A                    | Painted X Walk1?      | No    | N/A                    | Painted X Walk2?            | No    |
|                        | X Walk 1 Direction    | To SE |                        | X Walk 2 Direction          | To NE |
| N/A                    | X Walk 1 Width (in)   | N/A   | N/A                    | X Walk 2 Width (in)         | N/A   |
|                        | X Walk 1 Slope (%)    | 3.2   |                        | X Walk 2 Slope (%)          | 12.0  |
|                        | X Walk 1 X Slope (%)  | 4.8   |                        | X Walk 2 X Slope (%)        | 0.0   |
| N/A                    | Ramp inside XWalk1?   | N/A   | N/A                    | Ramp inside XWalk2?         | N/A   |
|                        | Road Slope (%)        | 5.4   | N/A                    | Clear Space?                | N/A   |
|                        | Road X Slope (%)      | 5.0   | N/A                    | Clear Space to XWalk (in)   | N/A   |
| N/A                    | Any Obstructions?     | N/A   | N/A                    | Storm Grate/Utility Hazard? | N/A   |
|                        | Obstruction Type      |       |                        | Storm Grate/Utility Type    |       |
|                        |                       | N/A   |                        |                             | N/A   |