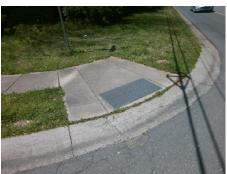

## Field Measurements/Component Compliance

Street 1 Name
Stop Condition-Street 2
Street 2 Name
Stop Condition-Street 1

RIDGEBROOK KNOLL RD StopSign CHOATE CR None

Possible Solutions:

Remove & Replace Curb Ramp With Two New Directional Ramps or Equivalent.

Surveyor Notes:

N/A

PROW/ADA:

R304.5.1, R304.5.3

Total Cost: \$ 3200.00

| Compliance Description |                       | Data  | Compliance Description |                             | Data  |
|------------------------|-----------------------|-------|------------------------|-----------------------------|-------|
| N/A                    | Ramp Length (in)      | 96.0  | Yes                    | Ramp Slope (%)              | 5.7   |
| No                     | Ramp Width (in)       | 36.0  | No                     | Ramp XSlope (%)             | 7.4   |
| N/A                    | Flare Type LT         | N/A   | N/A                    | Flare Type RT               | N/A   |
| N/A                    | Flare Slope LT (%)    | N/A   | N/A                    | Flare Slope RT (%)          | N/A   |
| N/A                    | Flare Traversable LT? | N/A   | N/A                    | Flare Traversable RT?       | N/A   |
| N/A                    | Landing Length (in)   | N/A   | N/A                    | DWS Provided?               | N/A   |
| N/A                    | Landing Width (in)    | N/A   | N/A                    | DWS Contrast?               | N/A   |
| N/A                    | Landing Slope (%)     | N/A   | N/A                    | DWS Length (in)             | N/A   |
| N/A                    | Landing X Slope (%)   | N/A   | N/A                    | DWS Full Width?             | N/A   |
| N/A                    | Landing Curb? (Y/N)   | N/A   | N/A                    | DWS Offset (in)             | N/A   |
| N/A                    | Shared Landing?       | N/A   |                        |                             |       |
| N/A                    | Gutter Ponding?       | N/A   | N/A                    | Gutter Slope (%)            | N/A   |
| N/A                    | Gutter Lip Ht (in)    | N/A   | N/A                    | Gutter X Slope (%)          | N/A   |
| N/A                    | Painted X Walk1?      | No    | N/A                    | Painted X Walk2?            | No    |
|                        | X Walk 1 Direction    | To SE |                        | X Walk 2 Direction          | To NE |
| N/A                    | X Walk 1 Width (in)   | N/A   | N/A                    | X Walk 2 Width (in)         | N/A   |
|                        | X Walk 1 Slope (%)    | 3.2   |                        | X Walk 2 Slope (%)          | 12.0  |
|                        | X Walk 1 X Slope (%)  | 4.8   |                        | X Walk 2 X Slope (%)        | 0.0   |
| N/A                    | Ramp inside XWalk1?   | N/A   | N/A                    | Ramp inside XWalk2?         | N/A   |
|                        | Road Slope (%)        | 5.4   | N/A                    | Clear Space?                | N/A   |
|                        | Road X Slope (%)      | 5.0   | N/A                    | Clear Space to XWalk (in)   | N/A   |
| N/A                    | Any Obstructions?     | N/A   | N/A                    | Storm Grate/Utility Hazard? | N/A   |
|                        | Obstruction Type      |       |                        | Storm Grate/Utility Type    |       |
|                        |                       | N/A   |                        |                             | N/A   |