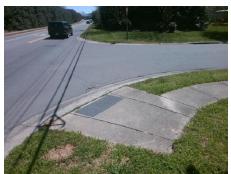

## Field Measurements/Component Compliance

Street 1 Name
Stop Condition-Street 2
Street 2 Name
Stop Condition-Street 1

RIDGEBROOK KNOLL RD StopSign CHOATE CR None

Possible Solutions:

Remove & Replace Curb Ramp With Two New Directional Ramps or Equivalent.

Surveyor Notes:

N/A

PROW/ADA:

R304.5.1, R304.5.3

Total Cost: \$ 3200.00

| Compliance Description |                       | Data  | Compliance Description |                             | Data  |
|------------------------|-----------------------|-------|------------------------|-----------------------------|-------|
| N/A                    | Ramp Length (in)      | 96.0  | Yes                    | Ramp Slope (%)              | 5.7   |
| No                     | Ramp Width (in)       | 36.0  | No                     | Ramp XSlope (%)             | 7.4   |
| N/A                    | Flare Type LT         | N/A   | N/A                    | Flare Type RT               | N/A   |
| N/A                    | Flare Slope LT (%)    | N/A   | N/A                    | Flare Slope RT (%)          | N/A   |
| N/A                    | Flare Traversable LT? | N/A   | N/A                    | Flare Traversable RT?       | N/A   |
| N/A                    | Landing Length (in)   | N/A   | N/A                    | DWS Provided?               | N/A   |
| N/A                    | Landing Width (in)    | N/A   | N/A                    | DWS Contrast?               | N/A   |
| N/A                    | Landing Slope (%)     | N/A   | N/A                    | DWS Length (in)             | N/A   |
| N/A                    | Landing X Slope (%)   | N/A   | N/A                    | DWS Full Width?             | N/A   |
| N/A                    | Landing Curb? (Y/N)   | N/A   | N/A                    | DWS Offset (in)             | N/A   |
| N/A                    | Shared Landing?       | N/A   |                        |                             |       |
| N/A                    | Gutter Ponding?       | N/A   | N/A                    | Gutter Slope (%)            | N/A   |
| N/A                    | Gutter Lip Ht (in)    | N/A   | N/A                    | Gutter X Slope (%)          | N/A   |
| N/A                    | Painted X Walk1?      | No    | N/A                    | Painted X Walk2?            | No    |
|                        | X Walk 1 Direction    | To SE |                        | X Walk 2 Direction          | To NE |
| N/A                    | X Walk 1 Width (in)   | N/A   | N/A                    | X Walk 2 Width (in)         | N/A   |
|                        | X Walk 1 Slope (%)    | 3.2   |                        | X Walk 2 Slope (%)          | 12.0  |
|                        | X Walk 1 X Slope (%)  | 4.8   |                        | X Walk 2 X Slope (%)        | 0.0   |
| N/A                    | Ramp inside XWalk1?   | N/A   | N/A                    | Ramp inside XWalk2?         | N/A   |
|                        | Road Slope (%)        | 5.4   | N/A                    | Clear Space?                | N/A   |
|                        | Road X Slope (%)      | 5.0   | N/A                    | Clear Space to XWalk (in)   | N/A   |
| N/A                    | Any Obstructions?     | N/A   | N/A                    | Storm Grate/Utility Hazard? | N/A   |
|                        | Obstruction Type      |       |                        | Storm Grate/Utility Type    |       |
|                        |                       | N/A   |                        |                             | N/A   |