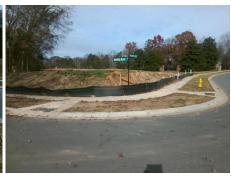

## **Access Compliance Report Public Rights-of-Way** (Curb Ramps)

Intersection ID: 53095 Main Street: ALEXANDER DOWD DR Cross Street: DEERFIELD\_MANOR\_DR Location: ADA ID: 01FFCFE249D7 Ramp Type: Perp Initial Pass/Fail: Fail **Overall Compliance: No Severity Score:** 8.75

**Codes/Mitigation Info/Possible Solution** 

ALEXANDER DOWD DR Street 1 Name Stop Condition-Street 2 None Street 2 Name N/A Stop Condition-Street 1 N/A Possible Solutions: Remove & Replace Entire Ramp. Surveyor Notes: N/A PROW/ADA: Not Found, R304.5.1