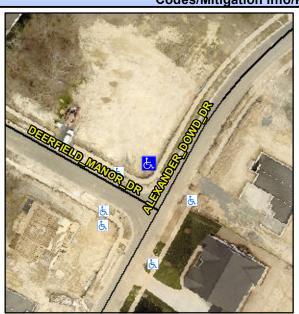

## **Access Compliance Report Public Rights-of-Way** (Curb Ramps)

Intersection ID: 53095 Main Street: ALEXANDER DOWD DR Cross Street: DEERFIELD\_MANOR\_DR Location: ADA ID: 01FFCFE249D7 Ramp Type: Perp Initial Pass/Fail: Fail **Overall Compliance: No Severity Score:** 8.75

**Codes/Mitigation Info/Possible Solution** 

ALEXANDER DOWD DR Street 1 Name Stop Condition-Street 2 None Street 2 Name N/A Stop Condition-Street 1 N/A Possible Solutions: Remove & Replace Entire Ramp. Surveyor Notes: N/A PROW/ADA: Not Found, R304.5.1