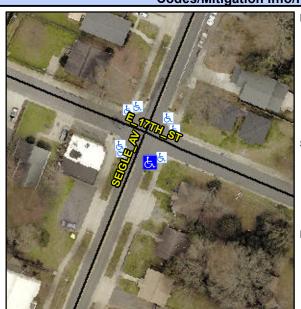

## **Access Compliance Report Public Rights-of-Way** (Curb Ramps)

Intersection ID: 11867 Main Street: E\_17TH\_ST Cross Street: SEIGLE\_AV Location:

ADA ID: 0201F3B9C487 **Overall Compliance: No** Ramp Type: Perp Initial Pass/Fail: Fail Severity Score: 33.75

## Codes/Mitigation Info/Possible Solution

Street 1 Name **SEIGLE AV** Stop Condition-Street 2 None Street 2 Name N/A Stop Condition-Street 1 N/A

| Possible Solutions:                     | Con |
|-----------------------------------------|-----|
| Remove & Replace Entire Ramp.           | N/A |
| ·                                       | No  |
|                                         | N/A |
|                                         | N/A |
|                                         | N/A |
|                                         | N/A |
| Surveyor Notes:                         | N/A |
| N/A                                     | N/A |
|                                         | N/A |
|                                         | N/A |
|                                         | N/A |
| PROW/ADA:                               | N/A |
| R304.5.1, R304.5.3                      | N/A |
| , , , , , , , , , , , , , , , , , , , , | N/A |
|                                         | N/A |
|                                         | N/A |