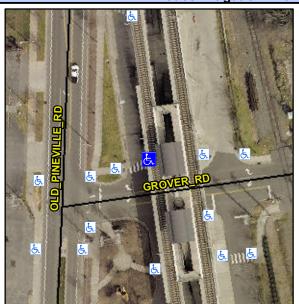

## **Access Compliance Report Public Rights-of-Way** (Curb Ramps)

Data

5.3

2.5

N/A

1.2

Intersection ID: N/A Main Street: GROVER RD **Cross Street: N/A** Location: NE **Overall Compliance: No** ADA ID: 0204183028C0 Ramp Type: Perp Initial Pass/Fail: Pass **Severity Score:** 0.25

|                         | A MINE    |                 |    |               | N/A                 | Flare Traversable LT? | Yes   | N/A           | Flare Traversable RT?       | Yes  |
|-------------------------|-----------|-----------------|----|---------------|---------------------|-----------------------|-------|---------------|-----------------------------|------|
| F. GROVEN RD GROVER RD  |           |                 |    | Yes           | Landing Length (in) | 48.5                  | Yes   | DWS Provided? | Yes                         |      |
|                         | 1 1/1/1/2 | Surveyor Notes: |    |               | Yes                 | Landing Width (in)    | 48.0  | Yes           | DWS Contrast?               | Yes  |
| <u>™</u>                | <u> </u>  | N/A             |    |               | Yes                 | Landing Slope (%)     | 1.5   | Yes           | DWS Length (in)             | 24.0 |
| t t t                   | RD        |                 |    |               | No                  | Landing X Slope (%)   | 3.9   | Yes           | DWS Full Width?             | Yes  |
| GROWE GROWN             | 177       |                 |    |               | N/A                 | Landing Curb? (Y/N)   | No    | Yes           | DWS Offset (in)             | 2.0  |
| 0                       | 6.        |                 |    |               | N/A                 | Shared Landing?       | No    |               |                             |      |
| 6. 20 1                 |           | PROW/ADA:       |    |               | Yes                 | Gutter Ponding?       | No    | Yes           | Gutter Slope (%)            | 1.5  |
| <u>6</u> 6              |           | R304.5.3        |    |               | Yes                 | Gutter Lip Ht (in)    | 0.0   | Yes           | Gutter X Slope (%)          | 1.6  |
| E I                     |           |                 |    |               | N/A                 | Painted X Walk1?      | Yes   | N/A           | Painted X Walk2?            | N/A  |
|                         |           |                 |    |               |                     | X Walk 1 Direction    | To W  |               | X Walk 2 Direction          | N/A  |
|                         | 11 31     |                 |    |               | N/A                 | X Walk 1 Width (in)   | 120.0 | N/A           | X Walk 2 Width (in)         | N/A  |
| Street 1 Name           | ENTRANCE  |                 |    |               |                     | X Walk 1 Slope (%)    | 2.2   |               | X Walk 2 Slope (%)          | N/A  |
| Stop Condition-Street 2 | None      |                 |    |               |                     | X Walk 1 X Slope (%)  | 0.8   |               | X Walk 2 X Slope (%)        | N/A  |
| Street 2 Name           | N/A       |                 |    |               | Yes                 | Ramp inside XWalk1?   | Yes   | N/A           | Ramp inside XWalk2?         | N/A  |
| Stop Condition-Street 1 | N/A       |                 |    |               |                     | Road Slope (%)        | N/A   | N/A           | Clear Space?                | Yes  |
|                         |           |                 |    |               |                     | Road X Slope (%)      | N/A   | N/A           | Clear Space to XWalk (in)   | N/A  |
|                         |           |                 |    |               | Yes                 | Any Obstructions?     | No    | Yes           | Storm Grate/Utility Hazard? | No   |
|                         |           | Total Cost:     |    | \$<br>1850.00 |                     | Obstruction Type      |       |               | Storm Grate/Utility Type    |      |
|                         |           |                 |    |               |                     |                       | N/A   |               |                             | N/A  |
|                         |           |                 |    |               |                     |                       |       | Yes           | Surface Condition? (G/P)    | Good |
|                         |           |                 | 17 |               |                     |                       |       |               |                             |      |