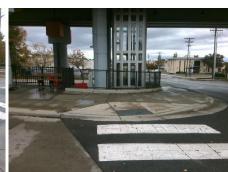

## **Access Compliance Report Public Rights-of-Way** (Curb Ramps)

Data

5.3

2.5

N/A

1.2

Intersection ID: N/A Main Street: GROVER RD **Cross Street: N/A** Location: NE **Overall Compliance: No** ADA ID: 0204183028C0 Ramp Type: Perp Initial Pass/Fail: Pass **Severity Score:** 0.25

|                         | A MINE    |                 |    |               | N/A                 | Flare Traversable LT? | Yes   | N/A           | Flare Traversable RT?       | Yes  |
|-------------------------|-----------|-----------------|----|---------------|---------------------|-----------------------|-------|---------------|-----------------------------|------|
| F. GROVEN RD GROVER RD  |           |                 |    | Yes           | Landing Length (in) | 48.5                  | Yes   | DWS Provided? | Yes                         |      |
|                         | 1 1/1/1/2 | Surveyor Notes: |    |               | Yes                 | Landing Width (in)    | 48.0  | Yes           | DWS Contrast?               | Yes  |
| <u>™</u>                | <u> </u>  | N/A             |    |               | Yes                 | Landing Slope (%)     | 1.5   | Yes           | DWS Length (in)             | 24.0 |
| t t t                   | RD        |                 |    |               | No                  | Landing X Slope (%)   | 3.9   | Yes           | DWS Full Width?             | Yes  |
| GROWE GROWN             | 177       |                 |    |               | N/A                 | Landing Curb? (Y/N)   | No    | Yes           | DWS Offset (in)             | 2.0  |
| 0                       | 6.        |                 |    |               | N/A                 | Shared Landing?       | No    |               |                             |      |
| 6. 20 1                 |           | PROW/ADA:       |    |               | Yes                 | Gutter Ponding?       | No    | Yes           | Gutter Slope (%)            | 1.5  |
| <u>6</u> 6              |           | R304.5.3        |    |               | Yes                 | Gutter Lip Ht (in)    | 0.0   | Yes           | Gutter X Slope (%)          | 1.6  |
| E I                     |           |                 |    |               | N/A                 | Painted X Walk1?      | Yes   | N/A           | Painted X Walk2?            | N/A  |
|                         |           |                 |    |               |                     | X Walk 1 Direction    | To W  |               | X Walk 2 Direction          | N/A  |
|                         | 11 31     |                 |    |               | N/A                 | X Walk 1 Width (in)   | 120.0 | N/A           | X Walk 2 Width (in)         | N/A  |
| Street 1 Name           | ENTRANCE  |                 |    |               |                     | X Walk 1 Slope (%)    | 2.2   |               | X Walk 2 Slope (%)          | N/A  |
| Stop Condition-Street 2 | None      |                 |    |               |                     | X Walk 1 X Slope (%)  | 0.8   |               | X Walk 2 X Slope (%)        | N/A  |
| Street 2 Name           | N/A       |                 |    |               | Yes                 | Ramp inside XWalk1?   | Yes   | N/A           | Ramp inside XWalk2?         | N/A  |
| Stop Condition-Street 1 | N/A       |                 |    |               |                     | Road Slope (%)        | N/A   | N/A           | Clear Space?                | Yes  |
|                         |           |                 |    |               |                     | Road X Slope (%)      | N/A   | N/A           | Clear Space to XWalk (in)   | N/A  |
|                         |           |                 |    |               | Yes                 | Any Obstructions?     | No    | Yes           | Storm Grate/Utility Hazard? | No   |
|                         |           | Total Cost:     |    | \$<br>1850.00 |                     | Obstruction Type      |       |               | Storm Grate/Utility Type    |      |
|                         |           |                 |    |               |                     |                       | N/A   |               |                             | N/A  |
|                         |           |                 |    |               |                     |                       |       | Yes           | Surface Condition? (G/P)    | Good |
|                         |           |                 | 17 |               |                     |                       |       |               |                             |      |