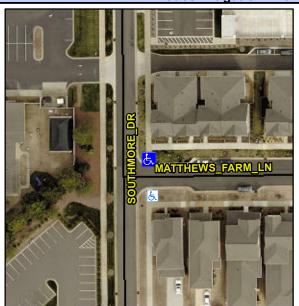

Intersection ID: N/A Main Street: SOUTHMORE DR Cross Street: MATTHEWS FARM LN Location: NE **Overall Compliance: No** ADA ID: 020A5A04DFAD Ramp Type: Directional1 Initial Pass/Fail: Fail Severity Score: 13.75

N/A

N/A

Flare Traversable LT?

X Walk 1 X Slope (%)

Ramp inside XWalk1?

Any Obstructions?

**Obstruction Type** 

MATTHEWS FARM LN Street 1 Name Stop Condition-Street 1 StopSign Street 2 Name N/A Stop Condition-Street 2 N/A