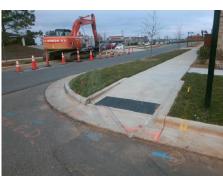

Intersection ID: N/A Main Street: SOUTHMORE DR Cross Street: MATTHEWS FARM LN Location: NE **Overall Compliance: No** ADA ID: 020A5A04DFAD Ramp Type: Directional1 Initial Pass/Fail: Fail Severity Score: 13.75