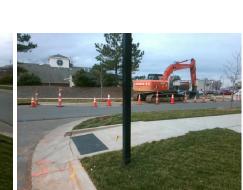

Intersection ID: N/A Main Street: SOUTHMORE DR Cross Street: MATTHEWS FARM LN Location: NE **Overall Compliance: No** ADA ID: 020A5A04DFAD Ramp Type: Directional1 Initial Pass/Fail: Fail Severity Score: 13.75