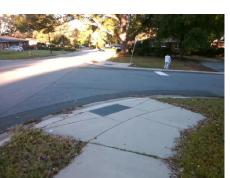

## **Access Compliance Report Public Rights-of-Way** (Curb Ramps)

Intersection ID: 15272 Main Street: WINFIELD DR Cross Street: WILSHIRE\_PL Location: NE ADA ID: 020B9A8599EB Ramp Type: BlendTrans1 Initial Pass/Fail: Fail **Overall Compliance: No Severity Score:** 25

**Codes/Mitigation Info/Possible Solution** 

**WILSHIRE PL** Street 1 Name Stop Condition-Street 1 StopSign Street 2 Name N/A Stop Condition-Street 2 N/A

Possible Solutions: **Remove & Replace Curb Ramp With Two New Directional Ramps or** Equivalent. Surveyor Notes: **NO LT SW** 

Not Found, R304.5.3

PROW/ADA:

Total Cost:

3200.00

| Field Measurements/Component Compliance |                       |       |      |                             |      |
|-----------------------------------------|-----------------------|-------|------|-----------------------------|------|
| Compliance Description                  |                       | Data  | Comp | liance Description          | Data |
| N/A                                     | Ramp Length (in)      | 50.0  | Yes  | BlendTrans Slope (%)        | 4.2  |
| Yes                                     | Ramp Width (in)       | 48.0  | No   | BlendTrans XSlope (%)       | 11.5 |
| N/A                                     | Flare Type LT         | N/A   | N/A  | Flare Type RT               | N/A  |
| N/A                                     | Flare Slope LT (%)    | N/A   | N/A  | Flare Slope RT (%)          | N/A  |
| N/A                                     | Flare Traversable LT? | N/A   | N/A  | Flare Traversable RT?       | N/A  |
| N/A                                     | Landing Length (in)   | N/A   | N/A  | DWS Provided?               | N/A  |
| N/A                                     | Landing Width (in)    | N/A   | N/A  | DWS Contrast?               | N/A  |
| N/A                                     | Landing Slope (%)     | N/A   | N/A  | DWS Length (in)             | N/A  |
| N/A                                     | Landing X Slope (%)   | N/A   | N/A  | DWS Full Width?             | N/A  |
| N/A                                     | Landing Curb? (Y/N)   | N/A   | N/A  | DWS Offset (in)             | N/A  |
| N/A                                     | Shared Landing?       | N/A   |      |                             |      |
| N/A                                     | Gutter Ponding?       | N/A   | N/A  | Gutter Slope (%)            | N/A  |
| N/A                                     | Gutter Lip Ht (in)    | N/A   | N/A  | Gutter X Slope (%)          | N/A  |
| N/A                                     | Painted X Walk1?      | No    | N/A  | Painted X Walk2?            | N/A  |
|                                         | X Walk 1 Direction    | To NW |      | X Walk 2 Direction          | N/A  |
|                                         | X Walk 1 Width (in)   | N/A   |      | X Walk 2 Width (in)         | N/A  |
|                                         | X Walk 1 Slope (%)    | 4.0   |      | X Walk 2 Slope (%)          | N/A  |
|                                         | X Walk 1 X Slope (%)  | 10.4  |      | X Walk 2 X Slope (%)        | N/A  |
| N/A                                     | Ramp inside XWalk1?   | N/A   | N/A  | Ramp inside XWalk2?         | N/A  |
|                                         | Road Slope (%)        | 10.4  |      | Clear Space?                | N/A  |
|                                         | Road X Slope (%)      | 4.0   | N/A  | Clear Space to XWalk (in)   | N/A  |
| N/A                                     | Any Obstructions?     | N/A   | N/A  | Storm Grate/Utility Hazard? | N/A  |
|                                         | Obstruction Type      |       |      | Storm Grate/Utility Type    |      |
|                                         |                       | N/A   |      |                             | N/A  |
|                                         |                       |       | Yes  | Surface Condition? (G/P)    | Good |
|                                         | 1 3 3                 |       | No   | Curb Slope (%)              | 15.3 |