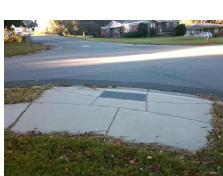

## **Access Compliance Report Public Rights-of-Way** (Curb Ramps)

Intersection ID: 15272 Main Street: WINFIELD DR Cross Street: WILSHIRE\_PL Location: NE ADA ID: 020B9A8599EB Ramp Type: BlendTrans1 Initial Pass/Fail: Fail **Overall Compliance: No Severity Score:** 25

**Codes/Mitigation Info/Possible Solution** 

**WILSHIRE PL** Street 1 Name Stop Condition-Street 1 StopSign Street 2 Name N/A Stop Condition-Street 2 N/A

Possible Solutions: **Remove & Replace Curb Ramp With Two New Directional Ramps or** Equivalent. Surveyor Notes: **NO LT SW** 

Not Found, R304.5.3

PROW/ADA:

Total Cost:

3200.00

| Field Measurements/Component Compliance |                       |       |      |                             |      |
|-----------------------------------------|-----------------------|-------|------|-----------------------------|------|
| Compliance Description                  |                       | Data  | Comp | liance Description          | Data |
| N/A                                     | Ramp Length (in)      | 50.0  | Yes  | BlendTrans Slope (%)        | 4.2  |
| Yes                                     | Ramp Width (in)       | 48.0  | No   | BlendTrans XSlope (%)       | 11.5 |
| N/A                                     | Flare Type LT         | N/A   | N/A  | Flare Type RT               | N/A  |
| N/A                                     | Flare Slope LT (%)    | N/A   | N/A  | Flare Slope RT (%)          | N/A  |
| N/A                                     | Flare Traversable LT? | N/A   | N/A  | Flare Traversable RT?       | N/A  |
| N/A                                     | Landing Length (in)   | N/A   | N/A  | DWS Provided?               | N/A  |
| N/A                                     | Landing Width (in)    | N/A   | N/A  | DWS Contrast?               | N/A  |
| N/A                                     | Landing Slope (%)     | N/A   | N/A  | DWS Length (in)             | N/A  |
| N/A                                     | Landing X Slope (%)   | N/A   | N/A  | DWS Full Width?             | N/A  |
| N/A                                     | Landing Curb? (Y/N)   | N/A   | N/A  | DWS Offset (in)             | N/A  |
| N/A                                     | Shared Landing?       | N/A   |      |                             |      |
| N/A                                     | Gutter Ponding?       | N/A   | N/A  | Gutter Slope (%)            | N/A  |
| N/A                                     | Gutter Lip Ht (in)    | N/A   | N/A  | Gutter X Slope (%)          | N/A  |
| N/A                                     | Painted X Walk1?      | No    | N/A  | Painted X Walk2?            | N/A  |
|                                         | X Walk 1 Direction    | To NW |      | X Walk 2 Direction          | N/A  |
|                                         | X Walk 1 Width (in)   | N/A   |      | X Walk 2 Width (in)         | N/A  |
|                                         | X Walk 1 Slope (%)    | 4.0   |      | X Walk 2 Slope (%)          | N/A  |
|                                         | X Walk 1 X Slope (%)  | 10.4  |      | X Walk 2 X Slope (%)        | N/A  |
| N/A                                     | Ramp inside XWalk1?   | N/A   | N/A  | Ramp inside XWalk2?         | N/A  |
|                                         | Road Slope (%)        | 10.4  |      | Clear Space?                | N/A  |
|                                         | Road X Slope (%)      | 4.0   | N/A  | Clear Space to XWalk (in)   | N/A  |
| N/A                                     | Any Obstructions?     | N/A   | N/A  | Storm Grate/Utility Hazard? | N/A  |
|                                         | Obstruction Type      |       |      | Storm Grate/Utility Type    |      |
|                                         |                       | N/A   |      |                             | N/A  |
|                                         |                       |       | Yes  | Surface Condition? (G/P)    | Good |
|                                         | 1 3 3                 |       | No   | Curb Slope (%)              | 15.3 |