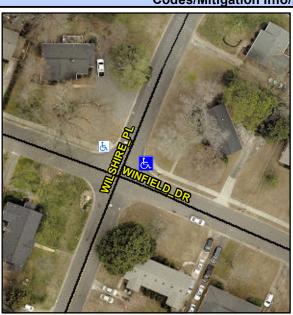

## **Access Compliance Report Public Rights-of-Way** (Curb Ramps)

Intersection ID: 15272 Main Street: WINFIELD DR Cross Street: WILSHIRE\_PL Location: NE ADA ID: 020B9A8599EB Ramp Type: BlendTrans1 Initial Pass/Fail: Fail **Overall Compliance: No Severity Score:** 25

**Codes/Mitigation Info/Possible Solution** 

**WILSHIRE PL** Street 1 Name Stop Condition-Street 1 StopSign Street 2 Name N/A Stop Condition-Street 2 N/A

Possible Solutions: **Remove & Replace Curb Ramp With Two New Directional Ramps or** Equivalent. Surveyor Notes: **NO LT SW** 