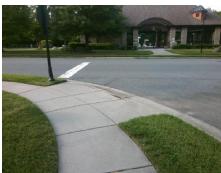

Surveyor Notes:

N/A

PROW/ADA:

Not Found, R304.5.1, R304.2.2

Total Cost: \$ 3200.00

| Field Measurements/Component Compliance |                       |      |                        |                             |      |
|-----------------------------------------|-----------------------|------|------------------------|-----------------------------|------|
| Compliance Description                  |                       | Data | Compliance Description |                             | Data |
| N/A                                     | Ramp Length (in)      | 48.0 | No                     | Ramp Slope (%)              | 10.5 |
| No                                      | Ramp Width (in)       | 41.0 | Yes                    | Ramp XSlope (%)             | 0.1  |
| N/A                                     | Flare Type LT         | N/A  | N/A                    | Flare Type RT               | N/A  |
| N/A                                     | Flare Slope LT (%)    | N/A  | N/A                    | Flare Slope RT (%)          | N/A  |
| N/A                                     | Flare Traversable LT? | N/A  | N/A                    | Flare Traversable RT?       | N/A  |
| N/A                                     | Landing Length (in)   | N/A  | N/A                    | DWS Provided?               | N/A  |
| N/A                                     | Landing Width (in)    | N/A  | N/A                    | DWS Contrast?               | N/A  |
| N/A                                     | Landing Slope (%)     | N/A  | N/A                    | DWS Length (in)             | N/A  |
| N/A                                     | Landing X Slope (%)   | N/A  | N/A                    | DWS Full Width?             | N/A  |
| N/A                                     | Landing Curb? (Y/N)   | N/A  | N/A                    | DWS Offset (in)             | N/A  |
| N/A                                     | Shared Landing?       | N/A  |                        |                             |      |
| N/A                                     | Gutter Ponding?       | N/A  | N/A                    | Gutter Slope (%)            | N/A  |
| N/A                                     | Gutter Lip Ht (in)    | N/A  | N/A                    | Gutter X Slope (%)          | N/A  |
| N/A                                     | Painted X Walk1?      | No   | N/A                    | Painted X Walk2?            | No   |
|                                         | X Walk 1 Direction    | To W |                        | X Walk 2 Direction          | To S |
| N/A                                     | X Walk 1 Width (in)   | N/A  | N/A                    | X Walk 2 Width (in)         | N/A  |
|                                         | X Walk 1 Slope (%)    | 0.3  |                        | X Walk 2 Slope (%)          | 5.1  |
|                                         | X Walk 1 X Slope (%)  | 1.5  |                        | X Walk 2 X Slope (%)        | 0.5  |
| N/A                                     | Ramp inside XWalk1?   | N/A  | N/A                    | Ramp inside XWalk2?         | N/A  |
|                                         | Road Slope (%)        | 0.4  | N/A                    | Clear Space?                | N/A  |
|                                         | Road X Slope (%)      | 0.4  | N/A                    | Clear Space to XWalk (in)   | N/A  |
| N/A                                     | Any Obstructions?     | N/A  | N/A                    | Storm Grate/Utility Hazard? | N/A  |
|                                         | Obstruction Type      |      |                        | Storm Grate/Utility Type    |      |
|                                         |                       | N/A  |                        |                             | N/A  |
|                                         |                       |      | Yes                    | Surface Condition? (G/P)    | Good |
|                                         |                       |      |                        |                             |      |