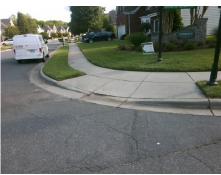

Surveyor Notes:

N/A

PROW/ADA:

Not Found, R304.5.1, R304.2.2

Total Cost: \$ 3200.00

| Field Measurements/Component Compliance |                       |      |                        |                             |      |
|-----------------------------------------|-----------------------|------|------------------------|-----------------------------|------|
| Compliance Description                  |                       | Data | Compliance Description |                             | Data |
| N/A                                     | Ramp Length (in)      | 48.0 | No                     | Ramp Slope (%)              | 10.5 |
| No                                      | Ramp Width (in)       | 41.0 | Yes                    | Ramp XSlope (%)             | 0.1  |
| N/A                                     | Flare Type LT         | N/A  | N/A                    | Flare Type RT               | N/A  |
| N/A                                     | Flare Slope LT (%)    | N/A  | N/A                    | Flare Slope RT (%)          | N/A  |
| N/A                                     | Flare Traversable LT? | N/A  | N/A                    | Flare Traversable RT?       | N/A  |
| N/A                                     | Landing Length (in)   | N/A  | N/A                    | DWS Provided?               | N/A  |
| N/A                                     | Landing Width (in)    | N/A  | N/A                    | DWS Contrast?               | N/A  |
| N/A                                     | Landing Slope (%)     | N/A  | N/A                    | DWS Length (in)             | N/A  |
| N/A                                     | Landing X Slope (%)   | N/A  | N/A                    | DWS Full Width?             | N/A  |
| N/A                                     | Landing Curb? (Y/N)   | N/A  | N/A                    | DWS Offset (in)             | N/A  |
| N/A                                     | Shared Landing?       | N/A  |                        |                             |      |
| N/A                                     | Gutter Ponding?       | N/A  | N/A                    | Gutter Slope (%)            | N/A  |
| N/A                                     | Gutter Lip Ht (in)    | N/A  | N/A                    | Gutter X Slope (%)          | N/A  |
| N/A                                     | Painted X Walk1?      | No   | N/A                    | Painted X Walk2?            | No   |
|                                         | X Walk 1 Direction    | To W |                        | X Walk 2 Direction          | To S |
| N/A                                     | X Walk 1 Width (in)   | N/A  | N/A                    | X Walk 2 Width (in)         | N/A  |
|                                         | X Walk 1 Slope (%)    | 0.3  |                        | X Walk 2 Slope (%)          | 5.1  |
|                                         | X Walk 1 X Slope (%)  | 1.5  |                        | X Walk 2 X Slope (%)        | 0.5  |
| N/A                                     | Ramp inside XWalk1?   | N/A  | N/A                    | Ramp inside XWalk2?         | N/A  |
|                                         | Road Slope (%)        | 0.4  | N/A                    | Clear Space?                | N/A  |
|                                         | Road X Slope (%)      | 0.4  | N/A                    | Clear Space to XWalk (in)   | N/A  |
| N/A                                     | Any Obstructions?     | N/A  | N/A                    | Storm Grate/Utility Hazard? | N/A  |
|                                         | Obstruction Type      |      |                        | Storm Grate/Utility Type    |      |
|                                         |                       | N/A  |                        |                             | N/A  |
|                                         |                       |      | Yes                    | Surface Condition? (G/P)    | Good |
|                                         |                       |      |                        |                             |      |