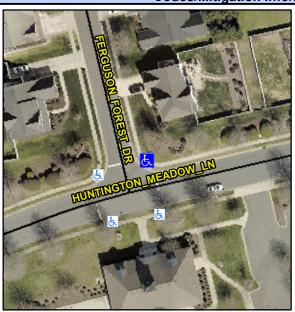

## Access Compliance Report Public Rights-of-Way (Curb Ramps)

Intersection ID: 43664 Main Street: HUNTINGTON\_MEADOW\_LN Cross Street: FERGUSON\_FOREST\_DR Location: NE

ADA ID: 02158B33B047 Ramp Type: PerpDiag Initial Pass/Fail: Fail Overall Compliance: No Severity Score: 21.25

## Field Measurements/Component Compliance

Street 1 Name
Stop Condition-Street 2
Street 2 Name
Stop Condition-Street 1

FERGUSON FOREST DR StopSign HUNTINGTON MEADOW LN StopSign Possible Solutions:

Remove & Replace Curb Ramp With Two New Directional Ramps or Equivalent.