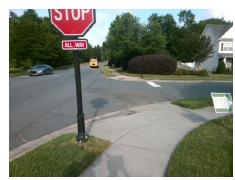

## Field Measurements/Component Compliance

Street 1 Name
Stop Condition-Street 2
Street 2 Name
Stop Condition-Street 1

FERGUSON FOREST DR StopSign HUNTINGTON MEADOW LN StopSign Possible Solutions:

Remove & Replace Curb Ramp With Two New Directional Ramps or Equivalent.

Surveyor Notes:

N/A

PROW/ADA:

Not Found, R304.5.1, R304.2.2

Total Cost: \$ 3200.00

| Field Measurements/Component Compliance |                       |      |                        |                             |      |
|-----------------------------------------|-----------------------|------|------------------------|-----------------------------|------|
| Compliance Description                  |                       | Data | Compliance Description |                             | Data |
| N/A                                     | Ramp Length (in)      | 48.0 | No                     | Ramp Slope (%)              | 10.5 |
| No                                      | Ramp Width (in)       | 41.0 | Yes                    | Ramp XSlope (%)             | 0.1  |
| N/A                                     | Flare Type LT         | N/A  | N/A                    | Flare Type RT               | N/A  |
| N/A                                     | Flare Slope LT (%)    | N/A  | N/A                    | Flare Slope RT (%)          | N/A  |
| N/A                                     | Flare Traversable LT? | N/A  | N/A                    | Flare Traversable RT?       | N/A  |
| N/A                                     | Landing Length (in)   | N/A  | N/A                    | DWS Provided?               | N/A  |
| N/A                                     | Landing Width (in)    | N/A  | N/A                    | DWS Contrast?               | N/A  |
| N/A                                     | Landing Slope (%)     | N/A  | N/A                    | DWS Length (in)             | N/A  |
| N/A                                     | Landing X Slope (%)   | N/A  | N/A                    | DWS Full Width?             | N/A  |
| N/A                                     | Landing Curb? (Y/N)   | N/A  | N/A                    | DWS Offset (in)             | N/A  |
| N/A                                     | Shared Landing?       | N/A  |                        |                             |      |
| N/A                                     | Gutter Ponding?       | N/A  | N/A                    | Gutter Slope (%)            | N/A  |
| N/A                                     | Gutter Lip Ht (in)    | N/A  | N/A                    | Gutter X Slope (%)          | N/A  |
| N/A                                     | Painted X Walk1?      | No   | N/A                    | Painted X Walk2?            | No   |
|                                         | X Walk 1 Direction    | To W |                        | X Walk 2 Direction          | To S |
| N/A                                     | X Walk 1 Width (in)   | N/A  | N/A                    | X Walk 2 Width (in)         | N/A  |
|                                         | X Walk 1 Slope (%)    | 0.3  |                        | X Walk 2 Slope (%)          | 5.1  |
|                                         | X Walk 1 X Slope (%)  | 1.5  |                        | X Walk 2 X Slope (%)        | 0.5  |
| N/A                                     | Ramp inside XWalk1?   | N/A  | N/A                    | Ramp inside XWalk2?         | N/A  |
|                                         | Road Slope (%)        | 0.4  | N/A                    | Clear Space?                | N/A  |
|                                         | Road X Slope (%)      | 0.4  | N/A                    | Clear Space to XWalk (in)   | N/A  |
| N/A                                     | Any Obstructions?     | N/A  | N/A                    | Storm Grate/Utility Hazard? | N/A  |
|                                         | Obstruction Type      |      |                        | Storm Grate/Utility Type    |      |
|                                         |                       | N/A  |                        |                             | N/A  |
|                                         |                       |      | Yes                    | Surface Condition? (G/P)    | Good |
|                                         |                       |      |                        |                             |      |