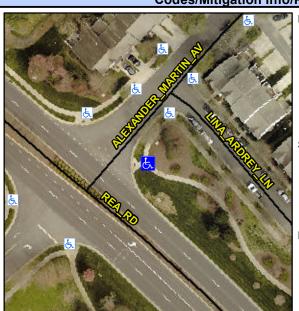

## **Access Compliance Report Public Rights-of-Way** (Curb Ramps)

Intersection ID: 28076 Main Street: ALEXANDER\_MARTIN\_AV Cross Street: REA\_RD Location:

**ADA ID: 0215BA11FBF9** Ramp Type: Perp Initial Pass/Fail: Fail **Overall Compliance: No** Severity Score: 13.75

## **Codes/Mitigation Info/Possible Solution**

**ALEXANDER MARTIN AV** Street 1 Name Stop Condition-Street 2 StopSign Street 2 Name N/A Stop Condition-Street 1 N/A Possible Solutions: Remove & Replace Entire Ramp. Surveyor Notes: N/A PROW/ADA: Not Found, R304.2.2, R304.5.3