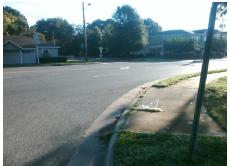

Remove & Replace Curb Ramp With Two New Directional Ramps or Equivalent.

Surveyor Notes:

N/A

PROW/ADA:

Not Found, R304.5.1, R304.5.3

Total Cost: \$ 3200.00

| Field Measurements/Component Compliance |                                      |                       |       |                        |                             |       |
|-----------------------------------------|--------------------------------------|-----------------------|-------|------------------------|-----------------------------|-------|
|                                         | Compliance Description               |                       | Data  | Compliance Description |                             | Data  |
|                                         | N/A                                  | Ramp Length (in)      | 84.0  | Yes                    | Ramp Slope (%)              | 5.1   |
|                                         | No                                   | Ramp Width (in)       | 46.0  | No                     | Ramp XSlope (%)             | 5.2   |
|                                         | N/A                                  | Flare Type LT         | N/A   | N/A                    | Flare Type RT               | N/A   |
|                                         | N/A                                  | Flare Slope LT (%)    | N/A   | N/A                    | Flare Slope RT (%)          | N/A   |
|                                         | N/A                                  | Flare Traversable LT? | N/A   | N/A                    | Flare Traversable RT?       | N/A   |
|                                         | N/A                                  | Landing Length (in)   | N/A   | N/A                    | DWS Provided?               | N/A   |
|                                         | N/A                                  | Landing Width (in)    | N/A   | N/A                    | DWS Contrast?               | N/A   |
|                                         | N/A                                  | Landing Slope (%)     | N/A   | N/A                    | DWS Length (in)             | N/A   |
|                                         | N/A                                  | Landing X Slope (%)   | N/A   | N/A                    | DWS Full Width?             | N/A   |
|                                         | N/A                                  | Landing Curb? (Y/N)   | N/A   | N/A                    | DWS Offset (in)             | N/A   |
|                                         | N/A                                  | Shared Landing?       | N/A   |                        |                             |       |
|                                         | N/A                                  | Gutter Ponding?       | N/A   | N/A                    | Gutter Slope (%)            | N/A   |
|                                         | N/A                                  | Gutter Lip Ht (in)    | N/A   | N/A                    | Gutter X Slope (%)          | N/A   |
|                                         | N/A                                  | Painted X Walk1?      | No    | N/A                    | Painted X Walk2?            | No    |
|                                         |                                      | X Walk 1 Direction    | To NE |                        | X Walk 2 Direction          | To NW |
|                                         | N/A                                  | X Walk 1 Width (in)   | N/A   | N/A                    | X Walk 2 Width (in)         | N/A   |
|                                         |                                      | X Walk 1 Slope (%)    | 1.9   |                        | X Walk 2 Slope (%)          | 1.0   |
|                                         |                                      | X Walk 1 X Slope (%)  | 1.9   |                        | X Walk 2 X Slope (%)        | 2.1   |
|                                         | N/A                                  | Ramp inside XWalk1?   | N/A   | N/A                    | Ramp inside XWalk2?         | N/A   |
|                                         |                                      | Road Slope (%)        | 2.1   | N/A                    | Clear Space?                | N/A   |
|                                         |                                      | Road X Slope (%)      | 0.6   | N/A                    | Clear Space to XWalk (in)   | N/A   |
|                                         | N/A                                  | Any Obstructions?     | N/A   | N/A                    | Storm Grate/Utility Hazard? | N/A   |
|                                         |                                      | Obstruction Type      |       |                        | Storm Grate/Utility Type    |       |
|                                         |                                      |                       | N/A   |                        |                             | N/A   |
|                                         |                                      |                       |       | Yes                    | Surface Condition? (G/P)    | Good  |
| i.                                      | Name of Street, or other Designation |                       |       |                        |                             |       |