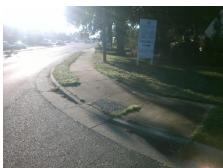

Remove & Replace Curb Ramp With Two New Directional Ramps or Equivalent.

Surveyor Notes:

N/A

PROW/ADA:

Not Found, R304.5.1, R304.5.3

Total Cost: \$ 3200.00

| Field Measurements/Component Compliance |                                      |                       |       |                        |                             |       |
|-----------------------------------------|--------------------------------------|-----------------------|-------|------------------------|-----------------------------|-------|
|                                         | Compliance Description               |                       | Data  | Compliance Description |                             | Data  |
|                                         | N/A                                  | Ramp Length (in)      | 84.0  | Yes                    | Ramp Slope (%)              | 5.1   |
|                                         | No                                   | Ramp Width (in)       | 46.0  | No                     | Ramp XSlope (%)             | 5.2   |
|                                         | N/A                                  | Flare Type LT         | N/A   | N/A                    | Flare Type RT               | N/A   |
|                                         | N/A                                  | Flare Slope LT (%)    | N/A   | N/A                    | Flare Slope RT (%)          | N/A   |
|                                         | N/A                                  | Flare Traversable LT? | N/A   | N/A                    | Flare Traversable RT?       | N/A   |
|                                         | N/A                                  | Landing Length (in)   | N/A   | N/A                    | DWS Provided?               | N/A   |
|                                         | N/A                                  | Landing Width (in)    | N/A   | N/A                    | DWS Contrast?               | N/A   |
|                                         | N/A                                  | Landing Slope (%)     | N/A   | N/A                    | DWS Length (in)             | N/A   |
|                                         | N/A                                  | Landing X Slope (%)   | N/A   | N/A                    | DWS Full Width?             | N/A   |
|                                         | N/A                                  | Landing Curb? (Y/N)   | N/A   | N/A                    | DWS Offset (in)             | N/A   |
|                                         | N/A                                  | Shared Landing?       | N/A   |                        |                             |       |
|                                         | N/A                                  | Gutter Ponding?       | N/A   | N/A                    | Gutter Slope (%)            | N/A   |
|                                         | N/A                                  | Gutter Lip Ht (in)    | N/A   | N/A                    | Gutter X Slope (%)          | N/A   |
|                                         | N/A                                  | Painted X Walk1?      | No    | N/A                    | Painted X Walk2?            | No    |
|                                         |                                      | X Walk 1 Direction    | To NE |                        | X Walk 2 Direction          | To NW |
|                                         | N/A                                  | X Walk 1 Width (in)   | N/A   | N/A                    | X Walk 2 Width (in)         | N/A   |
|                                         |                                      | X Walk 1 Slope (%)    | 1.9   |                        | X Walk 2 Slope (%)          | 1.0   |
|                                         |                                      | X Walk 1 X Slope (%)  | 1.9   |                        | X Walk 2 X Slope (%)        | 2.1   |
|                                         | N/A                                  | Ramp inside XWalk1?   | N/A   | N/A                    | Ramp inside XWalk2?         | N/A   |
|                                         |                                      | Road Slope (%)        | 2.1   | N/A                    | Clear Space?                | N/A   |
|                                         |                                      | Road X Slope (%)      | 0.6   | N/A                    | Clear Space to XWalk (in)   | N/A   |
|                                         | N/A                                  | Any Obstructions?     | N/A   | N/A                    | Storm Grate/Utility Hazard? | N/A   |
|                                         |                                      | Obstruction Type      |       |                        | Storm Grate/Utility Type    |       |
|                                         |                                      |                       | N/A   |                        |                             | N/A   |
|                                         |                                      |                       |       | Yes                    | Surface Condition? (G/P)    | Good  |
| i.                                      | Name of Street, or other Designation |                       |       |                        |                             |       |