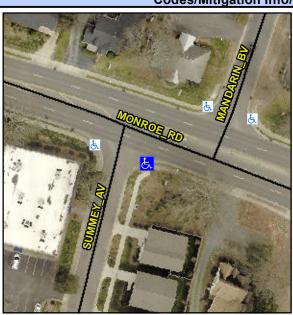

## Access Compliance Report Public Rights-of-Way (Curb Ramps)

Intersection ID: 16456 Main Street: MONROE\_RD Cross Street: SUMMEY\_AV Location: SE

ADA ID: 0217DCCE07FB Ramp Type: PerpDiag Initial Pass/Fail: Fail Overall Compliance: No Severity Score: 21.25

Codes/Mitigation Info/Possible Solution

Field Measurements/Component Compliance

Street 1 Name MONROE RD
Stop Condition-Street 2 None
Street 2 Name SUMMEY AV
Stop Condition-Street 1 StopSign

Possible Solutions: