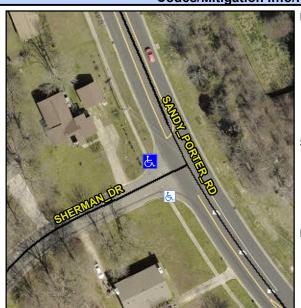

## **Access Compliance Report Public Rights-of-Way** (Curb Ramps)

Intersection ID: 20575 Main Street: SANDY PORTER RD Cross Street: SHERMAN\_DR Location: W ADA ID: 021841E53C90 Ramp Type: Directional1 Initial Pass/Fail: Fail **Overall Compliance: No Severity Score:** 35

**Codes/Mitigation Info/Possible Solution** 

SHERMAN DR Street 1 Name Stop Condition-Street 1 StopSign Street 2 Name N/A Stop Condition-Street 2 N/A Possible Solutions: Remove & Replace Entire Ramp. Surveyor Notes: N/A PROW/ADA: R304.5.1, R304.2.2, R304.5.3