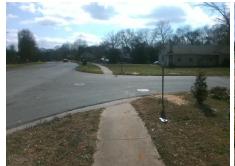

## **Access Compliance Report Public Rights-of-Way** (Curb Ramps)

Intersection ID: 20575 Main Street: SANDY PORTER RD Cross Street: SHERMAN\_DR Location: W ADA ID: 021841E53C90 Ramp Type: Directional1 Initial Pass/Fail: Fail **Overall Compliance: No Severity Score:** 35

**Codes/Mitigation Info/Possible Solution** 

SHERMAN DR Street 1 Name Stop Condition-Street 1 StopSign Street 2 Name N/A Stop Condition-Street 2 N/A Possible Solutions: Remove & Replace Entire Ramp. Surveyor Notes: N/A PROW/ADA: R304.5.1, R304.2.2, R304.5.3