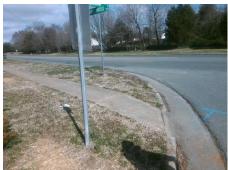

## **Access Compliance Report Public Rights-of-Way** (Curb Ramps)

Intersection ID: 20575 Main Street: SANDY PORTER RD Cross Street: SHERMAN\_DR Location: W ADA ID: 021841E53C90 Ramp Type: Directional1 Initial Pass/Fail: Fail **Overall Compliance: No Severity Score:** 35

**Codes/Mitigation Info/Possible Solution** 

SHERMAN DR Street 1 Name Stop Condition-Street 1 StopSign Street 2 Name N/A Stop Condition-Street 2 N/A Possible Solutions: Remove & Replace Entire Ramp. Surveyor Notes: N/A PROW/ADA: R304.5.1, R304.2.2, R304.5.3