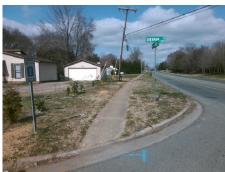

## **Access Compliance Report Public Rights-of-Way** (Curb Ramps)

Intersection ID: 20575 Main Street: SANDY PORTER RD Cross Street: SHERMAN\_DR Location: W ADA ID: 021841E53C90 Ramp Type: Directional1 Initial Pass/Fail: Fail **Overall Compliance: No Severity Score:** 35

**Codes/Mitigation Info/Possible Solution** 

SHERMAN DR Street 1 Name Stop Condition-Street 1 StopSign Street 2 Name N/A Stop Condition-Street 2 N/A Possible Solutions: Remove & Replace Entire Ramp. Surveyor Notes: N/A PROW/ADA: R304.5.1, R304.2.2, R304.5.3