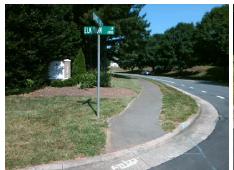

## Access Compliance Report Public Rights-of-Way (Curb Ramps)

Intersection ID: 3675Main Street:DAVIS\_LAKE\_PYCross Street:ELK\_RUN\_LNLocation:WADA ID: 0218DAAF2135Ramp Type:Directional1Initial Pass/Fail:FailOverall Compliance:NoSeverity Score:50

**Codes/Mitigation Info/Possible Solution** Field Measurements/Component Compliance Possible Solutions: Compliance Description Data Compliance Description Data N/A Grade Break? N/A Ramp Length (in) 36.0 N/A Remove & Replace Entire Ramp. 48.0 N/A Yes Ramp Width (in) Grade Break Slope (%) 0.0 N/A No Ramp Slope (%) 20.0 Grade Break XSlope (%) 0.0 No Ramp XSlope (%) 8.3 N/A Flare Type LT N/A N/A Flare Type RT N/A N/A Flare Slope LT (%) N/A N/A Flare Slope RT (%) 0.0 Surveyor Notes: N/A Flare Traversable LT? N/A N/A Flare Traversable RT? N/A F 0.0 N/A DWS Provided? **ASP SURFACE** N/A Landing Length (in) N/A **DWS Contrast?** N/A Landing Width (in) 0.0 N/A N/A N/A Landing Slope (%) 0.0 N/A DWS Length (in) N/A N/A N/A Landing X Slope (%) 0.0 DWS Full Width? N/A PROW/ADA: N/A Landing Curb? (Y/N) N/A N/A DWS Offset LT (in) N/A R304.2.2, R304.5.3 N/A Shared Landing? N/A N/A DWS Offset RT (in) N/A N/A **Gutter Ponding?** 0.0 N/A Gutter Slope (%) N/A N/A Gutter Lip Ht (in) 0.0 N/A Gutter X Slope (%) N/A N/A Painted X Walk1? No Road Slope (%) 2.3 **ELK RUN LN** To SE Street 1 Name X Walk 1 Direction Road X Slope (%) 1.7 N/A Stop Condition-Street 1 StopSign X Walk 1 Width (in) Clear Space? N/A N/A X Walk 1 Slope (%) 2.3 N/A Street 2 Name Clear Space to XWalk (in) N/A Stop Condition-Street 2 N/A X Walk 1 X Slope (%) 1.7 N/A Storm Grate/Utility Hazard? N/A N/A Ramp inside XWalk1? N/A Storm Grate/Utility Type Any Obstructions? N/A N/A N/A Total Cost: **Obstruction Type** Surface Condition? (G/P) 1600.00 Yes Good