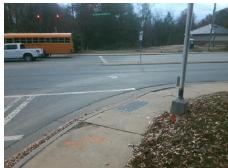

## **Access Compliance Report Public Rights-of-Way** (Curb Ramps)

Intersection ID: 23332 Main Street: HOPETON\_RD Cross Street: SHARON\_RD\_WEST Location: NW ADA ID: 02222E5912F0 Ramp Type: PerpDiag Initial Pass/Fail: Fail **Overall Compliance: No** Severity Score: 13.75

**Codes/Mitigation Info/Possible Solution** 

**SHARON RD WEST** Street 1 Name Stop Condition-Street 2 Signal Street 2 Name **HOPETON RD** Stop Condition-Street 1 Signal

Possible Solutions: Remove & Replace Curb Ramp With Two New Directional Ramps or Equivalent. Surveyor Notes: N/A PROW/ADA: Not Found, R304.2.2, R304.5.3

Total Cost: 3200.00

| Field Measurements/Component Compliance |                        |                       |      |      |                             |       |
|-----------------------------------------|------------------------|-----------------------|------|------|-----------------------------|-------|
|                                         | Compliance Description |                       | Data | Comp | liance Description          | Data  |
|                                         | N/A                    | Ramp Length (in)      | 60.0 | No   | Ramp Slope (%)              | 9.6   |
|                                         | Yes                    | Ramp Width (in)       | 48.0 | No   | Ramp XSlope (%)             | 4.9   |
|                                         | N/A                    | Flare Type LT         | N/A  | N/A  | Flare Type RT               | N/A   |
|                                         | N/A                    | Flare Slope LT (%)    | N/A  | N/A  | Flare Slope RT (%)          | N/A   |
|                                         | N/A                    | Flare Traversable LT? | N/A  | N/A  | Flare Traversable RT?       | N/A   |
|                                         | N/A                    | Landing Length (in)   | N/A  | N/A  | DWS Provided?               | N/A   |
|                                         | N/A                    | Landing Width (in)    | N/A  | N/A  | DWS Contrast?               | N/A   |
|                                         | N/A                    | Landing Slope (%)     | N/A  | N/A  | DWS Length (in)             | N/A   |
|                                         | N/A                    | Landing X Slope (%)   | N/A  | N/A  | DWS Full Width?             | N/A   |
|                                         | N/A                    | Landing Curb? (Y/N)   | N/A  | N/A  | DWS Offset (in)             | N/A   |
|                                         | N/A                    | Shared Landing?       | N/A  |      |                             |       |
|                                         | N/A                    | Gutter Ponding?       | N/A  | N/A  | Gutter Slope (%)            | N/A   |
|                                         | N/A                    | Gutter Lip Ht (in)    | N/A  | N/A  | Gutter X Slope (%)          | N/A   |
|                                         | N/A                    | Painted X Walk1?      | No   | N/A  | Painted X Walk2?            | Yes   |
|                                         |                        | X Walk 1 Direction    | To S |      | X Walk 2 Direction          | To E  |
|                                         | N/A                    | X Walk 1 Width (in)   | N/A  | N/A  | X Walk 2 Width (in)         | 121.0 |
|                                         |                        | X Walk 1 Slope (%)    | 5.0  |      | X Walk 2 Slope (%)          | 1.1   |
|                                         |                        | X Walk 1 X Slope (%)  | 1.6  |      | X Walk 2 X Slope (%)        | 2.9   |
|                                         | N/A                    | Ramp inside XWalk1?   | N/A  | N/A  | Ramp inside XWalk2?         | Yes   |
|                                         |                        | Road Slope (%)        | 2.1  | N/A  | Clear Space?                | N/A   |
|                                         |                        | Road X Slope (%)      | 5.0  | N/A  | Clear Space to XWalk (in)   | N/A   |
|                                         | N/A                    | Any Obstructions?     | N/A  | N/A  | Storm Grate/Utility Hazard? | N/A   |
|                                         |                        | Obstruction Type      |      |      | Storm Grate/Utility Type    |       |
|                                         |                        |                       | N/A  |      |                             | N/A   |
|                                         |                        |                       |      | Yes  | Surface Condition? (G/P)    | Good  |
|                                         | P. 188                 | Ex.                   |      |      |                             |       |