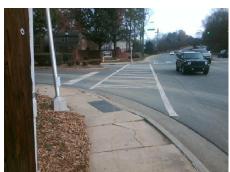

## **Access Compliance Report Public Rights-of-Way** (Curb Ramps)

Intersection ID: 23332 Main Street: HOPETON\_RD Cross Street: SHARON\_RD\_WEST Location: NW ADA ID: 02222E5912F0 Ramp Type: PerpDiag Initial Pass/Fail: Fail **Overall Compliance: No** Severity Score: 13.75

**Codes/Mitigation Info/Possible Solution** 

**SHARON RD WEST** Street 1 Name Stop Condition-Street 2 Signal Street 2 Name **HOPETON RD** Stop Condition-Street 1 Signal

Possible Solutions: Remove & Replace Curb Ramp With Two New Directional Ramps or Equivalent. Surveyor Notes: N/A PROW/ADA: Not Found, R304.2.2, R304.5.3

Total Cost: 3200.00

| Field Measurements/Component Compliance |                        |                       |      |      |                             |       |
|-----------------------------------------|------------------------|-----------------------|------|------|-----------------------------|-------|
|                                         | Compliance Description |                       | Data | Comp | liance Description          | Data  |
|                                         | N/A                    | Ramp Length (in)      | 60.0 | No   | Ramp Slope (%)              | 9.6   |
|                                         | Yes                    | Ramp Width (in)       | 48.0 | No   | Ramp XSlope (%)             | 4.9   |
|                                         | N/A                    | Flare Type LT         | N/A  | N/A  | Flare Type RT               | N/A   |
|                                         | N/A                    | Flare Slope LT (%)    | N/A  | N/A  | Flare Slope RT (%)          | N/A   |
|                                         | N/A                    | Flare Traversable LT? | N/A  | N/A  | Flare Traversable RT?       | N/A   |
|                                         | N/A                    | Landing Length (in)   | N/A  | N/A  | DWS Provided?               | N/A   |
|                                         | N/A                    | Landing Width (in)    | N/A  | N/A  | DWS Contrast?               | N/A   |
|                                         | N/A                    | Landing Slope (%)     | N/A  | N/A  | DWS Length (in)             | N/A   |
|                                         | N/A                    | Landing X Slope (%)   | N/A  | N/A  | DWS Full Width?             | N/A   |
|                                         | N/A                    | Landing Curb? (Y/N)   | N/A  | N/A  | DWS Offset (in)             | N/A   |
|                                         | N/A                    | Shared Landing?       | N/A  |      |                             |       |
|                                         | N/A                    | Gutter Ponding?       | N/A  | N/A  | Gutter Slope (%)            | N/A   |
|                                         | N/A                    | Gutter Lip Ht (in)    | N/A  | N/A  | Gutter X Slope (%)          | N/A   |
|                                         | N/A                    | Painted X Walk1?      | No   | N/A  | Painted X Walk2?            | Yes   |
|                                         |                        | X Walk 1 Direction    | To S |      | X Walk 2 Direction          | To E  |
|                                         | N/A                    | X Walk 1 Width (in)   | N/A  | N/A  | X Walk 2 Width (in)         | 121.0 |
|                                         |                        | X Walk 1 Slope (%)    | 5.0  |      | X Walk 2 Slope (%)          | 1.1   |
|                                         |                        | X Walk 1 X Slope (%)  | 1.6  |      | X Walk 2 X Slope (%)        | 2.9   |
|                                         | N/A                    | Ramp inside XWalk1?   | N/A  | N/A  | Ramp inside XWalk2?         | Yes   |
|                                         |                        | Road Slope (%)        | 2.1  | N/A  | Clear Space?                | N/A   |
|                                         |                        | Road X Slope (%)      | 5.0  | N/A  | Clear Space to XWalk (in)   | N/A   |
|                                         | N/A                    | Any Obstructions?     | N/A  | N/A  | Storm Grate/Utility Hazard? | N/A   |
|                                         |                        | Obstruction Type      |      |      | Storm Grate/Utility Type    |       |
|                                         |                        |                       | N/A  |      |                             | N/A   |
|                                         |                        |                       |      | Yes  | Surface Condition? (G/P)    | Good  |
|                                         | P. 188                 | Ex.                   |      |      |                             |       |