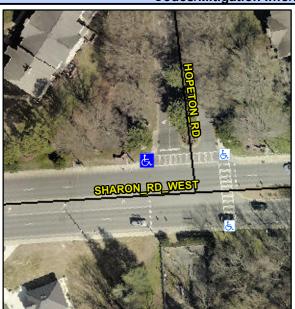

## **Access Compliance Report Public Rights-of-Way** (Curb Ramps)

Intersection ID: 23332 Main Street: HOPETON\_RD Cross Street: SHARON\_RD\_WEST Location: NW ADA ID: 02222E5912F0 Ramp Type: PerpDiag Initial Pass/Fail: Fail **Overall Compliance: No** Severity Score: 13.75

**Codes/Mitigation Info/Possible Solution** 

**SHARON RD WEST** Street 1 Name Stop Condition-Street 2 Signal Street 2 Name **HOPETON RD** Stop Condition-Street 1 Signal

Possible Solutions: Remove & Replace Curb Ramp With Two New Directional Ramps or Equivalent. Surveyor Notes: N/A PROW/ADA: Not Found, R304.2.2, R304.5.3