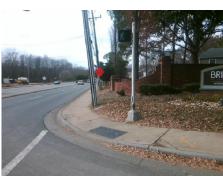

## **Access Compliance Report Public Rights-of-Way** (Curb Ramps)

Intersection ID: 23332 Main Street: HOPETON\_RD Cross Street: SHARON\_RD\_WEST Location: NW ADA ID: 02222E5912F0 Ramp Type: PerpDiag Initial Pass/Fail: Fail **Overall Compliance: No** Severity Score: 13.75

**Codes/Mitigation Info/Possible Solution** 

**SHARON RD WEST** Street 1 Name Stop Condition-Street 2 Signal Street 2 Name **HOPETON RD** Stop Condition-Street 1 Signal

Possible Solutions: Remove & Replace Curb Ramp With Two New Directional Ramps or Equivalent. Surveyor Notes: N/A PROW/ADA: Not Found, R304.2.2, R304.5.3

Total Cost: 3200.00

| Field Measurements/Component Compliance |                        |                       |      |      |                             |       |
|-----------------------------------------|------------------------|-----------------------|------|------|-----------------------------|-------|
|                                         | Compliance Description |                       | Data | Comp | liance Description          | Data  |
|                                         | N/A                    | Ramp Length (in)      | 60.0 | No   | Ramp Slope (%)              | 9.6   |
|                                         | Yes                    | Ramp Width (in)       | 48.0 | No   | Ramp XSlope (%)             | 4.9   |
|                                         | N/A                    | Flare Type LT         | N/A  | N/A  | Flare Type RT               | N/A   |
|                                         | N/A                    | Flare Slope LT (%)    | N/A  | N/A  | Flare Slope RT (%)          | N/A   |
|                                         | N/A                    | Flare Traversable LT? | N/A  | N/A  | Flare Traversable RT?       | N/A   |
|                                         | N/A                    | Landing Length (in)   | N/A  | N/A  | DWS Provided?               | N/A   |
|                                         | N/A                    | Landing Width (in)    | N/A  | N/A  | DWS Contrast?               | N/A   |
|                                         | N/A                    | Landing Slope (%)     | N/A  | N/A  | DWS Length (in)             | N/A   |
|                                         | N/A                    | Landing X Slope (%)   | N/A  | N/A  | DWS Full Width?             | N/A   |
|                                         | N/A                    | Landing Curb? (Y/N)   | N/A  | N/A  | DWS Offset (in)             | N/A   |
|                                         | N/A                    | Shared Landing?       | N/A  |      |                             |       |
|                                         | N/A                    | Gutter Ponding?       | N/A  | N/A  | Gutter Slope (%)            | N/A   |
|                                         | N/A                    | Gutter Lip Ht (in)    | N/A  | N/A  | Gutter X Slope (%)          | N/A   |
|                                         | N/A                    | Painted X Walk1?      | No   | N/A  | Painted X Walk2?            | Yes   |
|                                         |                        | X Walk 1 Direction    | To S |      | X Walk 2 Direction          | To E  |
|                                         | N/A                    | X Walk 1 Width (in)   | N/A  | N/A  | X Walk 2 Width (in)         | 121.0 |
|                                         |                        | X Walk 1 Slope (%)    | 5.0  |      | X Walk 2 Slope (%)          | 1.1   |
|                                         |                        | X Walk 1 X Slope (%)  | 1.6  |      | X Walk 2 X Slope (%)        | 2.9   |
|                                         | N/A                    | Ramp inside XWalk1?   | N/A  | N/A  | Ramp inside XWalk2?         | Yes   |
|                                         |                        | Road Slope (%)        | 2.1  | N/A  | Clear Space?                | N/A   |
|                                         |                        | Road X Slope (%)      | 5.0  | N/A  | Clear Space to XWalk (in)   | N/A   |
|                                         | N/A                    | Any Obstructions?     | N/A  | N/A  | Storm Grate/Utility Hazard? | N/A   |
|                                         |                        | Obstruction Type      |      |      | Storm Grate/Utility Type    |       |
|                                         |                        |                       | N/A  |      |                             | N/A   |
|                                         |                        |                       |      | Yes  | Surface Condition? (G/P)    | Good  |
|                                         | P. 188                 | Ex.                   |      |      |                             |       |