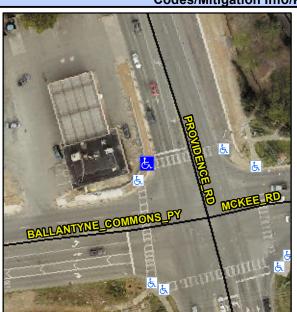

## Access Compliance Report Public Rights-of-Way (Curb Ramps)

Intersection ID: 27177Main Street: PROVIDENCE\_RDCross Street: MCKEE\_RDLocation:NWADA ID: 0224D88DB43CRamp Type: PerpInitial Pass/Fail: FailOverall Compliance: NoSeverity Score:25

**Codes/Mitigation Info/Possible Solution** 

Field Measurements/Component Compliance

| <b>一种,一种,一种,一种,一种,一种,一种,一种,一种,一种,一种,一种,一种,一</b> |               |
|-------------------------------------------------|---------------|
| Street 1 Name                                   | PROVIDENCE RD |
| Stop Condition-Street 2                         | Signal        |
| Street 2 Name                                   | N/A           |
| Stop Condition-Street 1                         | N/A           |