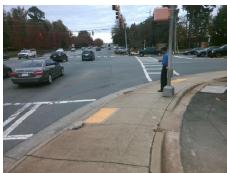

## Access Compliance Report Public Rights-of-Way (Curb Ramps)

Intersection ID: 27177Main Street: PROVIDENCE\_RDCross Street: MCKEE\_RDLocation:NWADA ID: 0224D88DB43CRamp Type: PerpInitial Pass/Fail: FailOverall Compliance: NoSeverity Score:25

| Total Cost: | \$<br>1850.00 |
|-------------|---------------|

| Comp | liance Description    | Data  |     | pliance Description         | Data |
|------|-----------------------|-------|-----|-----------------------------|------|
| N/A  | Ramp Length (in)      | 88.0  | No  | Ramp Slope (%)              | 14.7 |
| Yes  | Ramp Width (in)       | 49.0  | Yes | Ramp XSlope (%)             | 1.9  |
| N/A  | Flare Type LT         | N/A   | N/A | Flare Type RT               | N/A  |
| N/A  | Flare Slope LT (%)    | N/A   | N/A | Flare Slope RT (%)          | N/A  |
| N/A  | Flare Traversable LT? | N/A   | N/A | Flare Traversable RT?       | N/A  |
| N/A  | Landing Length (in)   | N/A   | N/A | DWS Provided?               | N/A  |
| N/A  | Landing Width (in)    | N/A   | N/A | DWS Contrast?               | N/A  |
| N/A  | Landing Slope (%)     | N/A   | N/A | DWS Length (in)             | N/A  |
| N/A  | Landing X Slope (%)   | N/A   | N/A | DWS Full Width?             | N/A  |
| N/A  | Landing Curb? (Y/N)   | N/A   | N/A | DWS Offset (in)             | N/A  |
| N/A  | Shared Landing?       | N/A   |     |                             |      |
| N/A  | Gutter Ponding?       | N/A   | N/A | Gutter Slope (%)            | N/A  |
| N/A  | Gutter Lip Ht (in)    | N/A   | N/A | Gutter X Slope (%)          | N/A  |
| N/A  | Painted X Walk1?      | Yes   | N/A | Painted X Walk2?            | N/A  |
|      | X Walk 1 Direction    | То Е  |     | X Walk 2 Direction          | N/A  |
| N/A  | X Walk 1 Width (in)   | 101.0 | N/A | X Walk 2 Width (in)         | N/A  |
|      | X Walk 1 Slope (%)    | 1.3   |     | X Walk 2 Slope (%)          | N/A  |
|      | X Walk 1 X Slope (%)  | 1.5   |     | X Walk 2 X Slope (%)        | N/A  |
| N/A  | Ramp inside XWalk1?   | Yes   | N/A | Ramp inside XWalk2?         | N/A  |
|      | Road Slope (%)        | N/A   | N/A | Clear Space?                | N/A  |
|      | Road X Slope (%)      | N/A   | N/A | Clear Space to XWalk (in)   | N/A  |
| N/A  | Any Obstructions?     | N/A   | N/A | Storm Grate/Utility Hazard? | N/A  |
|      | Obstruction Type      |       |     | Storm Grate/Utility Type    |      |
|      |                       | N/A   |     |                             | N/A  |
|      |                       |       | Yes | Surface Condition? (G/P)    | Good |