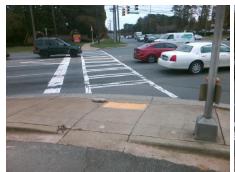

## Access Compliance Report Public Rights-of-Way (Curb Ramps)

Intersection ID: 27177Main Street: PROVIDENCE\_RDCross Street: MCKEE\_RDLocation:NWADA ID: 0224D88DB43CRamp Type: PerpInitial Pass/Fail: FailOverall Compliance: NoSeverity Score:25

| Total Cost: | \$<br>1850.00 |
|-------------|---------------|

| Comp | liance Description    | Data  |     | pliance Description         | Data |
|------|-----------------------|-------|-----|-----------------------------|------|
| N/A  | Ramp Length (in)      | 88.0  | No  | Ramp Slope (%)              | 14.7 |
| Yes  | Ramp Width (in)       | 49.0  | Yes | Ramp XSlope (%)             | 1.9  |
| N/A  | Flare Type LT         | N/A   | N/A | Flare Type RT               | N/A  |
| N/A  | Flare Slope LT (%)    | N/A   | N/A | Flare Slope RT (%)          | N/A  |
| N/A  | Flare Traversable LT? | N/A   | N/A | Flare Traversable RT?       | N/A  |
| N/A  | Landing Length (in)   | N/A   | N/A | DWS Provided?               | N/A  |
| N/A  | Landing Width (in)    | N/A   | N/A | DWS Contrast?               | N/A  |
| N/A  | Landing Slope (%)     | N/A   | N/A | DWS Length (in)             | N/A  |
| N/A  | Landing X Slope (%)   | N/A   | N/A | DWS Full Width?             | N/A  |
| N/A  | Landing Curb? (Y/N)   | N/A   | N/A | DWS Offset (in)             | N/A  |
| N/A  | Shared Landing?       | N/A   |     |                             |      |
| N/A  | Gutter Ponding?       | N/A   | N/A | Gutter Slope (%)            | N/A  |
| N/A  | Gutter Lip Ht (in)    | N/A   | N/A | Gutter X Slope (%)          | N/A  |
| N/A  | Painted X Walk1?      | Yes   | N/A | Painted X Walk2?            | N/A  |
|      | X Walk 1 Direction    | То Е  |     | X Walk 2 Direction          | N/A  |
| N/A  | X Walk 1 Width (in)   | 101.0 | N/A | X Walk 2 Width (in)         | N/A  |
|      | X Walk 1 Slope (%)    | 1.3   |     | X Walk 2 Slope (%)          | N/A  |
|      | X Walk 1 X Slope (%)  | 1.5   |     | X Walk 2 X Slope (%)        | N/A  |
| N/A  | Ramp inside XWalk1?   | Yes   | N/A | Ramp inside XWalk2?         | N/A  |
|      | Road Slope (%)        | N/A   | N/A | Clear Space?                | N/A  |
|      | Road X Slope (%)      | N/A   | N/A | Clear Space to XWalk (in)   | N/A  |
| N/A  | Any Obstructions?     | N/A   | N/A | Storm Grate/Utility Hazard? | N/A  |
|      | Obstruction Type      |       |     | Storm Grate/Utility Type    |      |
|      |                       | N/A   |     |                             | N/A  |
|      |                       |       | Yes | Surface Condition? (G/P)    | Good |