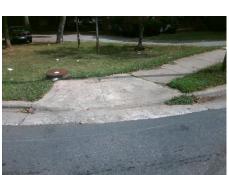

## Access Compliance Report Public Rights-of-Way (Curb Ramps)

Intersection ID: 11011 Main Street: AUDREY\_ST Cross Street: EASTWAY\_DR Location: E

ADA ID: 023612F9F41A Ramp Type: BlendTrans2 Initial Pass/Fail: Fail Overall Compliance: No Severity Score: 21.25

Surveyor Notes:

NO LT SW

PROW/ADA:

Not Found, R304.5.1, R304.5.3

Total Cost:

3200.00

| Field Measurements/Component Compliance |                       |       |                        |                             |      |
|-----------------------------------------|-----------------------|-------|------------------------|-----------------------------|------|
| Compliance Description                  |                       | Data  | Compliance Description |                             | Data |
| N/A                                     | Ramp Length (in)      | 64.5  | Yes                    | BlendTrans Slope (%)        | 3.8  |
| No                                      | Ramp Width (in)       | 40.0  | No                     | BlendTrans XSlope (%)       | 5.4  |
| N/A                                     | Flare Type LT         | N/A   | N/A                    | Flare Type RT               | N/A  |
| N/A                                     | Flare Slope LT (%)    | N/A   | N/A                    | Flare Slope RT (%)          | N/A  |
| N/A                                     | Flare Traversable LT? | N/A   | N/A                    | Flare Traversable RT?       | N/A  |
| N/A                                     | Landing Length (in)   | N/A   | N/A                    | DWS Provided?               | N/A  |
| N/A                                     | Landing Width (in)    | N/A   | N/A                    | DWS Contrast?               | N/A  |
| N/A                                     | Landing Slope (%)     | N/A   | N/A                    | DWS Length (in)             | N/A  |
| N/A                                     | Landing X Slope (%)   | N/A   | N/A                    | DWS Full Width?             | N/A  |
| N/A                                     | Landing Curb? (Y/N)   | N/A   | N/A                    | DWS Offset (in)             | N/A  |
| N/A                                     | Shared Landing?       | N/A   |                        |                             |      |
| N/A                                     | Gutter Ponding?       | N/A   | N/A                    | Gutter Slope (%)            | N/A  |
| N/A                                     | Gutter Lip Ht (in)    | N/A   | N/A                    | Gutter X Slope (%)          | N/A  |
| N/A                                     | Painted X Walk1?      | No    | N/A                    | Painted X Walk2?            | N/A  |
|                                         | X Walk 1 Direction    | To NW |                        | X Walk 2 Direction          | N/A  |
|                                         | X Walk 1 Width (in)   | N/A   |                        | X Walk 2 Width (in)         | N/A  |
|                                         | X Walk 1 Slope (%)    | 1.5   |                        | X Walk 2 Slope (%)          | N/A  |
|                                         | X Walk 1 X Slope (%)  | 2.7   |                        | X Walk 2 X Slope (%)        | N/A  |
| N/A                                     | Ramp inside XWalk1?   | N/A   | N/A                    | Ramp inside XWalk2?         | N/A  |
|                                         | Road Slope (%)        | 2.7   |                        | Clear Space?                | N/A  |
|                                         | Road X Slope (%)      | 1.5   | N/A                    | Clear Space to XWalk (in)   | N/A  |
| N/A                                     | Any Obstructions?     | N/A   | N/A                    | Storm Grate/Utility Hazard? | N/A  |
|                                         | Obstruction Type      |       |                        | Storm Grate/Utility Type    |      |
|                                         |                       | N/A   |                        |                             | N/A  |
|                                         |                       |       | Yes                    | Surface Condition? (G/P)    | Good |
|                                         |                       |       | No                     | Curb Slope (%)              | 18.6 |