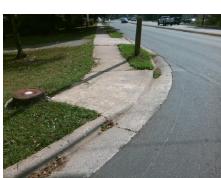

## Access Compliance Report Public Rights-of-Way (Curb Ramps)

Intersection ID: 11011 Main Street: AUDREY\_ST Cross Street: EASTWAY\_DR Location: E

ADA ID: 023612F9F41A Ramp Type: BlendTrans2 Initial Pass/Fail: Fail Overall Compliance: No Severity Score: 21.25

Surveyor Notes:

NO LT SW

PROW/ADA:

Not Found, R304.5.1, R304.5.3

Total Cost:

3200.00

| Field Measurements/Component Compliance |                       |       |                        |                             |      |
|-----------------------------------------|-----------------------|-------|------------------------|-----------------------------|------|
| Compliance Description                  |                       | Data  | Compliance Description |                             | Data |
| N/A                                     | Ramp Length (in)      | 64.5  | Yes                    | BlendTrans Slope (%)        | 3.8  |
| No                                      | Ramp Width (in)       | 40.0  | No                     | BlendTrans XSlope (%)       | 5.4  |
| N/A                                     | Flare Type LT         | N/A   | N/A                    | Flare Type RT               | N/A  |
| N/A                                     | Flare Slope LT (%)    | N/A   | N/A                    | Flare Slope RT (%)          | N/A  |
| N/A                                     | Flare Traversable LT? | N/A   | N/A                    | Flare Traversable RT?       | N/A  |
| N/A                                     | Landing Length (in)   | N/A   | N/A                    | DWS Provided?               | N/A  |
| N/A                                     | Landing Width (in)    | N/A   | N/A                    | DWS Contrast?               | N/A  |
| N/A                                     | Landing Slope (%)     | N/A   | N/A                    | DWS Length (in)             | N/A  |
| N/A                                     | Landing X Slope (%)   | N/A   | N/A                    | DWS Full Width?             | N/A  |
| N/A                                     | Landing Curb? (Y/N)   | N/A   | N/A                    | DWS Offset (in)             | N/A  |
| N/A                                     | Shared Landing?       | N/A   |                        |                             |      |
| N/A                                     | Gutter Ponding?       | N/A   | N/A                    | Gutter Slope (%)            | N/A  |
| N/A                                     | Gutter Lip Ht (in)    | N/A   | N/A                    | Gutter X Slope (%)          | N/A  |
| N/A                                     | Painted X Walk1?      | No    | N/A                    | Painted X Walk2?            | N/A  |
|                                         | X Walk 1 Direction    | To NW |                        | X Walk 2 Direction          | N/A  |
|                                         | X Walk 1 Width (in)   | N/A   |                        | X Walk 2 Width (in)         | N/A  |
|                                         | X Walk 1 Slope (%)    | 1.5   |                        | X Walk 2 Slope (%)          | N/A  |
|                                         | X Walk 1 X Slope (%)  | 2.7   |                        | X Walk 2 X Slope (%)        | N/A  |
| N/A                                     | Ramp inside XWalk1?   | N/A   | N/A                    | Ramp inside XWalk2?         | N/A  |
|                                         | Road Slope (%)        | 2.7   |                        | Clear Space?                | N/A  |
|                                         | Road X Slope (%)      | 1.5   | N/A                    | Clear Space to XWalk (in)   | N/A  |
| N/A                                     | Any Obstructions?     | N/A   | N/A                    | Storm Grate/Utility Hazard? | N/A  |
|                                         | Obstruction Type      |       |                        | Storm Grate/Utility Type    |      |
|                                         |                       | N/A   |                        |                             | N/A  |
|                                         |                       |       | Yes                    | Surface Condition? (G/P)    | Good |
|                                         |                       |       | No                     | Curb Slope (%)              | 18.6 |