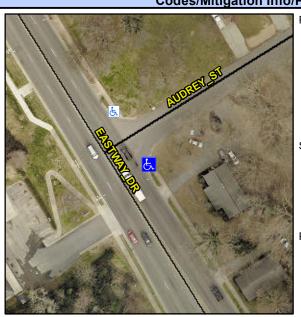

## Access Compliance Report Public Rights-of-Way (Curb Ramps)

Intersection ID: 11011 Main Street: AUDREY\_ST Cross Street: EASTWAY\_DR Location: E

ADA ID: 023612F9F41A Ramp Type: BlendTrans2 Initial Pass/Fail: Fail Overall Compliance: No Severity Score: 21.25

Codes/Mitigation Info/Possible Solution

Street 1 Name

AUDREY ST
Stop Condition-Street 1

StopSign
Street 2 Name

N/A
Stop Condition-Street 2

N/A

Possible Solutions:

Remove & Replace Curb Ramp With Two New Directional Ramps or Equivalent.