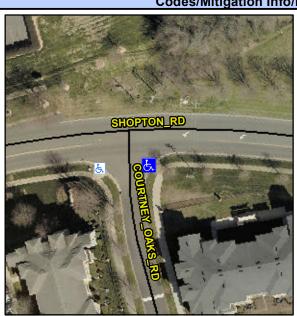

## Access Compliance Report Public Rights-of-Way (Curb Ramps)

Intersection ID: 46599 Main Street: SHOPTON\_RD Cross Street: COURTNEY\_OAKS\_RD Location: SE

ADA ID: 0237C5713515 Ramp Type: PerpDiag Initial Pass/Fail: Fail Overall Compliance: No Severity Score: 33.75

## Field Measurements/Component Compliance

Street 1 Name
Stop Condition-Street 2
Street 2 Name
Stop Condition-Street 1

Surveyor Note
N/A

PROW/ADA:
R304.5.1

SHOPTON RD None COURTNEY OAKS RD StopSign Possible Solutions: