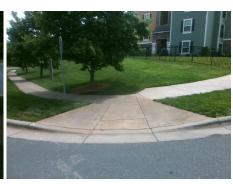

## Field Measurements/Component Compliance

Street 1 Name
Stop Condition-Street 2
Street 2 Name
Stop Condition-Street 1

Surveyor Note
N/A

PROW/ADA:
R304.5.1

SHOPTON RD None COURTNEY OAKS RD StopSign Possible Solutions:

Remove & Replace Curb Ramp With
Two New Directional Ramps or
Equivalent.

Surveyor Notes:

N/A

R304.5.1, R304.5.3

Total Cost: \$ 3200.00

| i leid Measurements/Component Compnance |                       |      |                        |                             |      |
|-----------------------------------------|-----------------------|------|------------------------|-----------------------------|------|
| Compliance Description                  |                       | Data | Compliance Description |                             | Data |
| N/A                                     | Ramp Length (in)      | 95.5 | Yes                    | Ramp Slope (%)              | 6.6  |
| No                                      | Ramp Width (in)       | 41.0 | No                     | Ramp XSlope (%)             | 7.3  |
| N/A                                     | Flare Type LT         | N/A  | N/A                    | Flare Type RT               | N/A  |
| N/A                                     | Flare Slope LT (%)    | N/A  | N/A                    | Flare Slope RT (%)          | N/A  |
| N/A                                     | Flare Traversable LT? | N/A  | N/A                    | Flare Traversable RT?       | N/A  |
| N/A                                     | Landing Length (in)   | N/A  | N/A                    | DWS Provided?               | N/A  |
| N/A                                     | Landing Width (in)    | N/A  | N/A                    | DWS Contrast?               | N/A  |
| N/A                                     | Landing Slope (%)     | N/A  | N/A                    | DWS Length (in)             | N/A  |
| N/A                                     | Landing X Slope (%)   | N/A  | N/A                    | DWS Full Width?             | N/A  |
| N/A                                     | Landing Curb? (Y/N)   | N/A  | N/A                    | DWS Offset (in)             | N/A  |
| N/A                                     | Shared Landing?       | N/A  |                        |                             |      |
| N/A                                     | Gutter Ponding?       | N/A  | N/A                    | Gutter Slope (%)            | N/A  |
| N/A                                     | Gutter Lip Ht (in)    | N/A  | N/A                    | Gutter X Slope (%)          | N/A  |
| N/A                                     | Painted X Walk1?      | No   | N/A                    | Painted X Walk2?            | No   |
|                                         | X Walk 1 Direction    | To N |                        | X Walk 2 Direction          | To W |
| N/A                                     | X Walk 1 Width (in)   | N/A  | N/A                    | X Walk 2 Width (in)         | N/A  |
|                                         | X Walk 1 Slope (%)    | 3.7  |                        | X Walk 2 Slope (%)          | 2.1  |
|                                         | X Walk 1 X Slope (%)  | 5.2  |                        | X Walk 2 X Slope (%)        | 4.0  |
| N/A                                     | Ramp inside XWalk1?   | N/A  | N/A                    | Ramp inside XWalk2?         | N/A  |
|                                         | Road Slope (%)        | 4.6  | N/A                    | Clear Space?                | N/A  |
|                                         | Road X Slope (%)      | 0.5  | N/A                    | Clear Space to XWalk (in)   | N/A  |
| N/A                                     | Any Obstructions?     | N/A  | N/A                    | Storm Grate/Utility Hazard? | N/A  |
|                                         | Obstruction Type      |      |                        | Storm Grate/Utility Type    |      |
|                                         |                       | N/A  |                        |                             | N/A  |

Surface Condition? (G/P)

Good