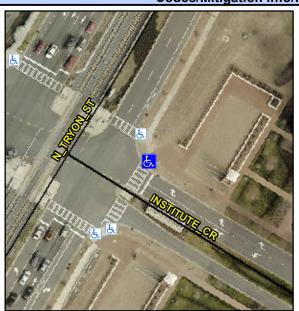

## Access Compliance Report Public Rights-of-Way (Curb Ramps)

Intersection ID: 51491 Main Street: N\_TRYON\_ST Cross Street: INSTITUTE\_CR Location: E

ADA ID: 023845F59A53 Ramp Type: Perp Initial Pass/Fail: Fail Overall Compliance: No Severity Score: 10