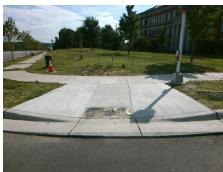

Remove & Replace Entire Ramp.

Surveyor Notes:

N/A

PROW/ADA:

Not Found, R304.5.1, R304.5.3

Total Cost: \$ 1850.00

| Field Measurements/Component Compliance |                       |       |      |                             |      |
|-----------------------------------------|-----------------------|-------|------|-----------------------------|------|
| Compliance Description                  |                       | Data  | Comp | liance Description          | Data |
| N/A                                     | Ramp Length (in)      | 120.0 | Yes  | Ramp Slope (%)              | 5.3  |
| No                                      | Ramp Width (in)       | 47.0  | No   | Ramp XSlope (%)             | 2.2  |
| N/A                                     | Flare Type LT         | N/A   | N/A  | Flare Type RT               | N/A  |
| N/A                                     | Flare Slope LT (%)    | N/A   | N/A  | Flare Slope RT (%)          | N/A  |
| N/A                                     | Flare Traversable LT? | N/A   | N/A  | Flare Traversable RT?       | N/A  |
| N/A                                     | Landing Length (in)   | N/A   | N/A  | DWS Provided?               | N/A  |
| N/A                                     | Landing Width (in)    | N/A   | N/A  | DWS Contrast?               | N/A  |
| N/A                                     | Landing Slope (%)     | N/A   | N/A  | DWS Length (in)             | N/A  |
| N/A                                     | Landing X Slope (%)   | N/A   | N/A  | DWS Full Width?             | N/A  |
| N/A                                     | Landing Curb? (Y/N)   | N/A   | N/A  | DWS Offset (in)             | N/A  |
| N/A                                     | Shared Landing?       | N/A   |      |                             |      |
| N/A                                     | Gutter Ponding?       | N/A   | N/A  | Gutter Slope (%)            | N/A  |
| N/A                                     | Gutter Lip Ht (in)    | 2.0   | N/A  | Gutter X Slope (%)          | N/A  |
| N/A                                     | Painted X Walk1?      | No    | N/A  | Painted X Walk2?            | N/A  |
|                                         | X Walk 1 Direction    | To SW |      | X Walk 2 Direction          | N/A  |
| N/A                                     | X Walk 1 Width (in)   | N/A   | N/A  | X Walk 2 Width (in)         | N/A  |
|                                         | X Walk 1 Slope (%)    | 5.4   |      | X Walk 2 Slope (%)          | N/A  |
|                                         | X Walk 1 X Slope (%)  | 0.8   |      | X Walk 2 X Slope (%)        | N/A  |
| N/A                                     | Ramp inside XWalk1?   | N/A   | N/A  | Ramp inside XWalk2?         | N/A  |
|                                         | Road Slope (%)        | N/A   | N/A  | Clear Space?                | N/A  |
|                                         | Road X Slope (%)      | N/A   | N/A  | Clear Space to XWalk (in)   | N/A  |
| N/A                                     | Any Obstructions?     | N/A   | N/A  | Storm Grate/Utility Hazard? | N/A  |
|                                         | Obstruction Type      |       |      | Storm Grate/Utility Type    |      |
|                                         |                       | N/A   |      |                             | N/A  |
|                                         |                       |       | Yes  | Surface Condition? (G/P)    | Good |
|                                         |                       | '     | •    | . ,                         |      |