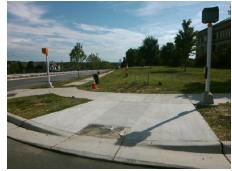

Remove & Replace Entire Ramp.

Surveyor Notes:

N/A

PROW/ADA:

Not Found, R304.5.1, R304.5.3

Total Cost: \$ 1850.00

| Field Measurements/Component Compliance |                       |       |      |                             |      |
|-----------------------------------------|-----------------------|-------|------|-----------------------------|------|
| Compliance Description                  |                       | Data  | Comp | liance Description          | Data |
| N/A                                     | Ramp Length (in)      | 120.0 | Yes  | Ramp Slope (%)              | 5.3  |
| No                                      | Ramp Width (in)       | 47.0  | No   | Ramp XSlope (%)             | 2.2  |
| N/A                                     | Flare Type LT         | N/A   | N/A  | Flare Type RT               | N/A  |
| N/A                                     | Flare Slope LT (%)    | N/A   | N/A  | Flare Slope RT (%)          | N/A  |
| N/A                                     | Flare Traversable LT? | N/A   | N/A  | Flare Traversable RT?       | N/A  |
| N/A                                     | Landing Length (in)   | N/A   | N/A  | DWS Provided?               | N/A  |
| N/A                                     | Landing Width (in)    | N/A   | N/A  | DWS Contrast?               | N/A  |
| N/A                                     | Landing Slope (%)     | N/A   | N/A  | DWS Length (in)             | N/A  |
| N/A                                     | Landing X Slope (%)   | N/A   | N/A  | DWS Full Width?             | N/A  |
| N/A                                     | Landing Curb? (Y/N)   | N/A   | N/A  | DWS Offset (in)             | N/A  |
| N/A                                     | Shared Landing?       | N/A   |      |                             |      |
| N/A                                     | Gutter Ponding?       | N/A   | N/A  | Gutter Slope (%)            | N/A  |
| N/A                                     | Gutter Lip Ht (in)    | 2.0   | N/A  | Gutter X Slope (%)          | N/A  |
| N/A                                     | Painted X Walk1?      | No    | N/A  | Painted X Walk2?            | N/A  |
|                                         | X Walk 1 Direction    | To SW |      | X Walk 2 Direction          | N/A  |
| N/A                                     | X Walk 1 Width (in)   | N/A   | N/A  | X Walk 2 Width (in)         | N/A  |
|                                         | X Walk 1 Slope (%)    | 5.4   |      | X Walk 2 Slope (%)          | N/A  |
|                                         | X Walk 1 X Slope (%)  | 0.8   |      | X Walk 2 X Slope (%)        | N/A  |
| N/A                                     | Ramp inside XWalk1?   | N/A   | N/A  | Ramp inside XWalk2?         | N/A  |
|                                         | Road Slope (%)        | N/A   | N/A  | Clear Space?                | N/A  |
|                                         | Road X Slope (%)      | N/A   | N/A  | Clear Space to XWalk (in)   | N/A  |
| N/A                                     | Any Obstructions?     | N/A   | N/A  | Storm Grate/Utility Hazard? | N/A  |
|                                         | Obstruction Type      |       |      | Storm Grate/Utility Type    |      |
|                                         |                       | N/A   |      |                             | N/A  |
|                                         |                       |       | Yes  | Surface Condition? (G/P)    | Good |
|                                         |                       | '     | •    | . ,                         |      |