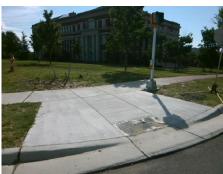

Remove & Replace Entire Ramp.

Surveyor Notes:

N/A

PROW/ADA:

Not Found, R304.5.1, R304.5.3

Total Cost: \$ 1850.00

| Field Measurements/Component Compliance |                       |       |      |                             |      |
|-----------------------------------------|-----------------------|-------|------|-----------------------------|------|
| Compliance Description                  |                       | Data  | Comp | liance Description          | Data |
| N/A                                     | Ramp Length (in)      | 120.0 | Yes  | Ramp Slope (%)              | 5.3  |
| No                                      | Ramp Width (in)       | 47.0  | No   | Ramp XSlope (%)             | 2.2  |
| N/A                                     | Flare Type LT         | N/A   | N/A  | Flare Type RT               | N/A  |
| N/A                                     | Flare Slope LT (%)    | N/A   | N/A  | Flare Slope RT (%)          | N/A  |
| N/A                                     | Flare Traversable LT? | N/A   | N/A  | Flare Traversable RT?       | N/A  |
| N/A                                     | Landing Length (in)   | N/A   | N/A  | DWS Provided?               | N/A  |
| N/A                                     | Landing Width (in)    | N/A   | N/A  | DWS Contrast?               | N/A  |
| N/A                                     | Landing Slope (%)     | N/A   | N/A  | DWS Length (in)             | N/A  |
| N/A                                     | Landing X Slope (%)   | N/A   | N/A  | DWS Full Width?             | N/A  |
| N/A                                     | Landing Curb? (Y/N)   | N/A   | N/A  | DWS Offset (in)             | N/A  |
| N/A                                     | Shared Landing?       | N/A   |      |                             |      |
| N/A                                     | Gutter Ponding?       | N/A   | N/A  | Gutter Slope (%)            | N/A  |
| N/A                                     | Gutter Lip Ht (in)    | 2.0   | N/A  | Gutter X Slope (%)          | N/A  |
| N/A                                     | Painted X Walk1?      | No    | N/A  | Painted X Walk2?            | N/A  |
|                                         | X Walk 1 Direction    | To SW |      | X Walk 2 Direction          | N/A  |
| N/A                                     | X Walk 1 Width (in)   | N/A   | N/A  | X Walk 2 Width (in)         | N/A  |
|                                         | X Walk 1 Slope (%)    | 5.4   |      | X Walk 2 Slope (%)          | N/A  |
|                                         | X Walk 1 X Slope (%)  | 0.8   |      | X Walk 2 X Slope (%)        | N/A  |
| N/A                                     | Ramp inside XWalk1?   | N/A   | N/A  | Ramp inside XWalk2?         | N/A  |
|                                         | Road Slope (%)        | N/A   | N/A  | Clear Space?                | N/A  |
|                                         | Road X Slope (%)      | N/A   | N/A  | Clear Space to XWalk (in)   | N/A  |
| N/A                                     | Any Obstructions?     | N/A   | N/A  | Storm Grate/Utility Hazard? | N/A  |
|                                         | Obstruction Type      |       |      | Storm Grate/Utility Type    |      |
|                                         |                       | N/A   |      |                             | N/A  |
|                                         |                       |       | Yes  | Surface Condition? (G/P)    | Good |
|                                         |                       | '     | •    | . ,                         |      |