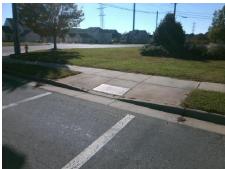

## **Access Compliance Report Public Rights-of-Way** (Curb Ramps)

Intersection ID: 8938 Main Street: NORRIS\_AV Cross Street: NEWLAND\_RD Location: NW **Overall Compliance: No** ADA ID: 023A53F71E18 Ramp Type: Perp Initial Pass/Fail: Fail Severity Score: 21.25

Total Cost: 1850.00

| Field Measurements/Component Compliance |                       |       |      |                             |      |  |
|-----------------------------------------|-----------------------|-------|------|-----------------------------|------|--|
| Compliance Description                  |                       | Data  | Comp | liance Description          | Data |  |
| N/A                                     | Ramp Length (in)      | 58.0  | No   | Ramp Slope (%)              | 9.2  |  |
| No                                      | Ramp Width (in)       | 47.0  | Yes  | Ramp XSlope (%)             | 0.0  |  |
| N/A                                     | Flare Type LT         | N/A   | N/A  | Flare Type RT               | N/A  |  |
| N/A                                     | Flare Slope LT (%)    | N/A   | N/A  | Flare Slope RT (%)          | N/A  |  |
| N/A                                     | Flare Traversable LT? | N/A   | N/A  | Flare Traversable RT?       | N/A  |  |
| N/A                                     | Landing Length (in)   | N/A   | N/A  | DWS Provided?               | N/A  |  |
| N/A                                     | Landing Width (in)    | N/A   | N/A  | DWS Contrast?               | N/A  |  |
| N/A                                     | Landing Slope (%)     | N/A   | N/A  | DWS Length (in)             | N/A  |  |
| N/A                                     | Landing X Slope (%)   | N/A   | N/A  | DWS Full Width?             | N/A  |  |
| N/A                                     | Landing Curb? (Y/N)   | N/A   | N/A  | DWS Offset (in)             | N/A  |  |
| N/A                                     | Shared Landing?       | N/A   |      |                             |      |  |
| N/A                                     | Gutter Ponding?       | N/A   | N/A  | Gutter Slope (%)            | N/A  |  |
| N/A                                     | Gutter Lip Ht (in)    | 1.0   | N/A  | Gutter X Slope (%)          | N/A  |  |
| N/A                                     | Painted X Walk1?      | Yes   | N/A  | Painted X Walk2?            | N/A  |  |
|                                         | X Walk 1 Direction    | To E  |      | X Walk 2 Direction          | N/A  |  |
| N/A                                     | X Walk 1 Width (in)   | 109.0 | N/A  | X Walk 2 Width (in)         | N/A  |  |
|                                         | X Walk 1 Slope (%)    | 0.1   |      | X Walk 2 Slope (%)          | N/A  |  |
|                                         | X Walk 1 X Slope (%)  | 0.8   |      | X Walk 2 X Slope (%)        | N/A  |  |
| N/A                                     | Ramp inside XWalk1?   | Yes   | N/A  | Ramp inside XWalk2?         | N/A  |  |
|                                         | Road Slope (%)        | N/A   | N/A  | Clear Space?                | N/A  |  |
|                                         | Road X Slope (%)      | N/A   | N/A  | Clear Space to XWalk (in)   | N/A  |  |
| N/A                                     | Any Obstructions?     | N/A   | N/A  | Storm Grate/Utility Hazard? | N/A  |  |
|                                         | Obstruction Type      |       |      | Storm Grate/Utility Type    |      |  |
|                                         |                       | N/A   |      |                             | N/A  |  |
|                                         |                       |       | Yes  | Surface Condition? (G/P)    | Good |  |
| -                                       |                       |       |      |                             |      |  |