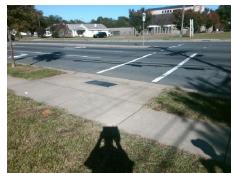

## **Access Compliance Report Public Rights-of-Way** (Curb Ramps)

Intersection ID: 8938 Main Street: NORRIS\_AV Cross Street: NEWLAND\_RD Location: NW **Overall Compliance: No** ADA ID: 023A53F71E18 Ramp Type: Perp Initial Pass/Fail: Fail Severity Score: 21.25

Total Cost: 1850.00

| Field Measurements/Component Compliance |                       |       |      |                             |      |  |
|-----------------------------------------|-----------------------|-------|------|-----------------------------|------|--|
| Compliance Description                  |                       | Data  | Comp | liance Description          | Data |  |
| N/A                                     | Ramp Length (in)      | 58.0  | No   | Ramp Slope (%)              | 9.2  |  |
| No                                      | Ramp Width (in)       | 47.0  | Yes  | Ramp XSlope (%)             | 0.0  |  |
| N/A                                     | Flare Type LT         | N/A   | N/A  | Flare Type RT               | N/A  |  |
| N/A                                     | Flare Slope LT (%)    | N/A   | N/A  | Flare Slope RT (%)          | N/A  |  |
| N/A                                     | Flare Traversable LT? | N/A   | N/A  | Flare Traversable RT?       | N/A  |  |
| N/A                                     | Landing Length (in)   | N/A   | N/A  | DWS Provided?               | N/A  |  |
| N/A                                     | Landing Width (in)    | N/A   | N/A  | DWS Contrast?               | N/A  |  |
| N/A                                     | Landing Slope (%)     | N/A   | N/A  | DWS Length (in)             | N/A  |  |
| N/A                                     | Landing X Slope (%)   | N/A   | N/A  | DWS Full Width?             | N/A  |  |
| N/A                                     | Landing Curb? (Y/N)   | N/A   | N/A  | DWS Offset (in)             | N/A  |  |
| N/A                                     | Shared Landing?       | N/A   |      |                             |      |  |
| N/A                                     | Gutter Ponding?       | N/A   | N/A  | Gutter Slope (%)            | N/A  |  |
| N/A                                     | Gutter Lip Ht (in)    | 1.0   | N/A  | Gutter X Slope (%)          | N/A  |  |
| N/A                                     | Painted X Walk1?      | Yes   | N/A  | Painted X Walk2?            | N/A  |  |
|                                         | X Walk 1 Direction    | To E  |      | X Walk 2 Direction          | N/A  |  |
| N/A                                     | X Walk 1 Width (in)   | 109.0 | N/A  | X Walk 2 Width (in)         | N/A  |  |
|                                         | X Walk 1 Slope (%)    | 0.1   |      | X Walk 2 Slope (%)          | N/A  |  |
|                                         | X Walk 1 X Slope (%)  | 0.8   |      | X Walk 2 X Slope (%)        | N/A  |  |
| N/A                                     | Ramp inside XWalk1?   | Yes   | N/A  | Ramp inside XWalk2?         | N/A  |  |
|                                         | Road Slope (%)        | N/A   | N/A  | Clear Space?                | N/A  |  |
|                                         | Road X Slope (%)      | N/A   | N/A  | Clear Space to XWalk (in)   | N/A  |  |
| N/A                                     | Any Obstructions?     | N/A   | N/A  | Storm Grate/Utility Hazard? | N/A  |  |
|                                         | Obstruction Type      |       |      | Storm Grate/Utility Type    |      |  |
|                                         |                       | N/A   |      |                             | N/A  |  |
|                                         |                       |       | Yes  | Surface Condition? (G/P)    | Good |  |
| -                                       |                       |       |      |                             |      |  |