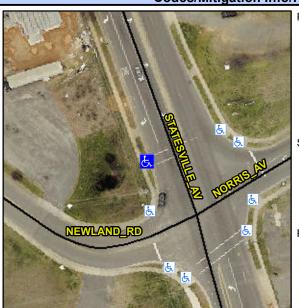

## **Access Compliance Report Public Rights-of-Way** (Curb Ramps)

Intersection ID: 8938 Main Street: NORRIS\_AV Cross Street: NEWLAND\_RD Location: NW **Overall Compliance: No** ADA ID: 023A53F71E18 Ramp Type: Perp Initial Pass/Fail: Fail Severity Score: 21.25

Codes/Mitigation Info/Possible Solution

STATESVILLE AV Street 1 Name Stop Condition-Street 2 None Street 2 Name N/A Stop Condition-Street 1 N/A

| Possible Solutions:           |  |  |  |  |  |
|-------------------------------|--|--|--|--|--|
| Remove & Replace Entire Ramp. |  |  |  |  |  |
|                               |  |  |  |  |  |
|                               |  |  |  |  |  |
|                               |  |  |  |  |  |
|                               |  |  |  |  |  |
| Surveyor Notes:               |  |  |  |  |  |
| N/A                           |  |  |  |  |  |
| IVA                           |  |  |  |  |  |
|                               |  |  |  |  |  |
|                               |  |  |  |  |  |
| PROW/ADA:                     |  |  |  |  |  |
| Not Found, R304.5.1, R304.2.2 |  |  |  |  |  |
|                               |  |  |  |  |  |
|                               |  |  |  |  |  |
|                               |  |  |  |  |  |
|                               |  |  |  |  |  |
|                               |  |  |  |  |  |
|                               |  |  |  |  |  |