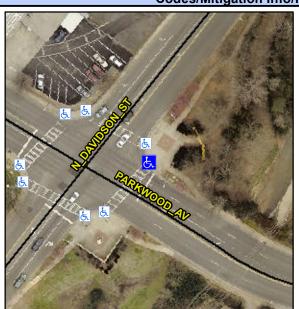

## **Access Compliance Report Public Rights-of-Way** (Curb Ramps)

Intersection ID: 11349 Main Street: N\_DAVIDSON\_ST Cross Street: PARKWOOD\_AV Location: **Overall Compliance: No** ADA ID: 023A7ED207C2 Ramp Type: Perp Initial Pass/Fail: Fail **Severity Score:** 8.75

**Codes/Mitigation Info/Possible Solution** 

PARWOOD AV Street 1 Name Stop Condition-Street 2 Signal Street 2 Name N/A Stop Condition-Street 1 N/A

| Possible Solutions:           | <u>c</u> |  |  |
|-------------------------------|----------|--|--|
| Remove & Replace Entire Ramp. |          |  |  |
|                               | N        |  |  |
|                               | N/       |  |  |
|                               | N        |  |  |
|                               | N        |  |  |
|                               | N        |  |  |
| Surveyor Notes:               | N        |  |  |
| N/A                           | N        |  |  |
|                               | N        |  |  |
|                               | N        |  |  |
|                               | N        |  |  |
| PROW/ADA:                     | N        |  |  |
| Not Found, R304.5.1           | N        |  |  |
|                               | N        |  |  |
|                               |          |  |  |
|                               | N        |  |  |
|                               |          |  |  |
|                               |          |  |  |