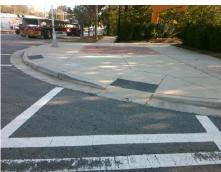

Total Cost: 1850.00

| Field Measurements/Component Compliance |                       |       |      |                             |      |  |  |
|-----------------------------------------|-----------------------|-------|------|-----------------------------|------|--|--|
| Comp                                    | liance Description    | Data  | Comp | liance Description          | Data |  |  |
| N/A                                     | Ramp Length (in)      | 65.5  | Yes  | Ramp Slope (%)              | 5.1  |  |  |
| No                                      | Ramp Width (in)       | 46.5  | Yes  | Ramp XSlope (%)             | 0.4  |  |  |
| N/A                                     | Flare Type LT         | N/A   | N/A  | Flare Type RT               | N/A  |  |  |
| N/A                                     | Flare Slope LT (%)    | N/A   | N/A  | Flare Slope RT (%)          | N/A  |  |  |
| N/A                                     | Flare Traversable LT? | N/A   | N/A  | Flare Traversable RT?       | N/A  |  |  |
| N/A                                     | Landing Length (in)   | N/A   | N/A  | DWS Provided?               | N/A  |  |  |
| N/A                                     | Landing Width (in)    | N/A   | N/A  | DWS Contrast?               | N/A  |  |  |
| N/A                                     | Landing Slope (%)     | N/A   | N/A  | DWS Length (in)             | N/A  |  |  |
| N/A                                     | Landing X Slope (%)   | N/A   | N/A  | DWS Full Width?             | N/A  |  |  |
| N/A                                     | Landing Curb? (Y/N)   | N/A   | N/A  | DWS Offset (in)             | N/A  |  |  |
| N/A                                     | Shared Landing?       | N/A   |      |                             |      |  |  |
| N/A                                     | Gutter Ponding?       | N/A   | N/A  | Gutter Slope (%)            | N/A  |  |  |
| N/A                                     | Gutter Lip Ht (in)    | N/A   | N/A  | Gutter X Slope (%)          | N/A  |  |  |
| N/A                                     | Painted X Walk1?      | Yes   | N/A  | Painted X Walk2?            | N/A  |  |  |
|                                         | X Walk 1 Direction    | To SW |      | X Walk 2 Direction          | N/A  |  |  |
| N/A                                     | X Walk 1 Width (in)   | 111.0 | N/A  | X Walk 2 Width (in)         | N/A  |  |  |
|                                         | X Walk 1 Slope (%)    | 1.4   |      | X Walk 2 Slope (%)          | N/A  |  |  |
|                                         | X Walk 1 X Slope (%)  | 0.5   |      | X Walk 2 X Slope (%)        | N/A  |  |  |
| N/A                                     | Ramp inside XWalk1?   | Yes   | N/A  | Ramp inside XWalk2?         | N/A  |  |  |
|                                         | Road Slope (%)        | N/A   | N/A  | Clear Space?                | N/A  |  |  |
|                                         | Road X Slope (%)      | N/A   | N/A  | Clear Space to XWalk (in)   | N/A  |  |  |
| N/A                                     | Any Obstructions?     | N/A   | N/A  | Storm Grate/Utility Hazard? | N/A  |  |  |
|                                         | Obstruction Type      |       |      | Storm Grate/Utility Type    |      |  |  |
|                                         |                       | N/A   |      |                             | N/A  |  |  |
|                                         |                       |       | Yes  | Surface Condition? (G/P)    | Good |  |  |
|                                         |                       |       |      |                             |      |  |  |