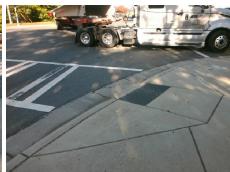

Total Cost: 1850.00

| Field Measurements/Component Compliance |                       |       |      |                             |      |  |  |
|-----------------------------------------|-----------------------|-------|------|-----------------------------|------|--|--|
| Comp                                    | liance Description    | Data  | Comp | liance Description          | Data |  |  |
| N/A                                     | Ramp Length (in)      | 65.5  | Yes  | Ramp Slope (%)              | 5.1  |  |  |
| No                                      | Ramp Width (in)       | 46.5  | Yes  | Ramp XSlope (%)             | 0.4  |  |  |
| N/A                                     | Flare Type LT         | N/A   | N/A  | Flare Type RT               | N/A  |  |  |
| N/A                                     | Flare Slope LT (%)    | N/A   | N/A  | Flare Slope RT (%)          | N/A  |  |  |
| N/A                                     | Flare Traversable LT? | N/A   | N/A  | Flare Traversable RT?       | N/A  |  |  |
| N/A                                     | Landing Length (in)   | N/A   | N/A  | DWS Provided?               | N/A  |  |  |
| N/A                                     | Landing Width (in)    | N/A   | N/A  | DWS Contrast?               | N/A  |  |  |
| N/A                                     | Landing Slope (%)     | N/A   | N/A  | DWS Length (in)             | N/A  |  |  |
| N/A                                     | Landing X Slope (%)   | N/A   | N/A  | DWS Full Width?             | N/A  |  |  |
| N/A                                     | Landing Curb? (Y/N)   | N/A   | N/A  | DWS Offset (in)             | N/A  |  |  |
| N/A                                     | Shared Landing?       | N/A   |      |                             |      |  |  |
| N/A                                     | Gutter Ponding?       | N/A   | N/A  | Gutter Slope (%)            | N/A  |  |  |
| N/A                                     | Gutter Lip Ht (in)    | N/A   | N/A  | Gutter X Slope (%)          | N/A  |  |  |
| N/A                                     | Painted X Walk1?      | Yes   | N/A  | Painted X Walk2?            | N/A  |  |  |
|                                         | X Walk 1 Direction    | To SW |      | X Walk 2 Direction          | N/A  |  |  |
| N/A                                     | X Walk 1 Width (in)   | 111.0 | N/A  | X Walk 2 Width (in)         | N/A  |  |  |
|                                         | X Walk 1 Slope (%)    | 1.4   |      | X Walk 2 Slope (%)          | N/A  |  |  |
|                                         | X Walk 1 X Slope (%)  | 0.5   |      | X Walk 2 X Slope (%)        | N/A  |  |  |
| N/A                                     | Ramp inside XWalk1?   | Yes   | N/A  | Ramp inside XWalk2?         | N/A  |  |  |
|                                         | Road Slope (%)        | N/A   | N/A  | Clear Space?                | N/A  |  |  |
|                                         | Road X Slope (%)      | N/A   | N/A  | Clear Space to XWalk (in)   | N/A  |  |  |
| N/A                                     | Any Obstructions?     | N/A   | N/A  | Storm Grate/Utility Hazard? | N/A  |  |  |
|                                         | Obstruction Type      |       |      | Storm Grate/Utility Type    |      |  |  |
|                                         |                       | N/A   |      |                             | N/A  |  |  |
|                                         |                       |       | Yes  | Surface Condition? (G/P)    | Good |  |  |
|                                         |                       |       |      |                             |      |  |  |