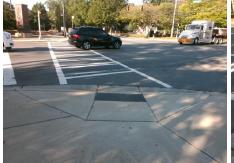

Total Cost: 1850.00

| Field Measurements/Component Compliance |                       |       |      |                             |      |  |  |
|-----------------------------------------|-----------------------|-------|------|-----------------------------|------|--|--|
| Comp                                    | liance Description    | Data  | Comp | liance Description          | Data |  |  |
| N/A                                     | Ramp Length (in)      | 65.5  | Yes  | Ramp Slope (%)              | 5.1  |  |  |
| No                                      | Ramp Width (in)       | 46.5  | Yes  | Ramp XSlope (%)             | 0.4  |  |  |
| N/A                                     | Flare Type LT         | N/A   | N/A  | Flare Type RT               | N/A  |  |  |
| N/A                                     | Flare Slope LT (%)    | N/A   | N/A  | Flare Slope RT (%)          | N/A  |  |  |
| N/A                                     | Flare Traversable LT? | N/A   | N/A  | Flare Traversable RT?       | N/A  |  |  |
| N/A                                     | Landing Length (in)   | N/A   | N/A  | DWS Provided?               | N/A  |  |  |
| N/A                                     | Landing Width (in)    | N/A   | N/A  | DWS Contrast?               | N/A  |  |  |
| N/A                                     | Landing Slope (%)     | N/A   | N/A  | DWS Length (in)             | N/A  |  |  |
| N/A                                     | Landing X Slope (%)   | N/A   | N/A  | DWS Full Width?             | N/A  |  |  |
| N/A                                     | Landing Curb? (Y/N)   | N/A   | N/A  | DWS Offset (in)             | N/A  |  |  |
| N/A                                     | Shared Landing?       | N/A   |      |                             |      |  |  |
| N/A                                     | Gutter Ponding?       | N/A   | N/A  | Gutter Slope (%)            | N/A  |  |  |
| N/A                                     | Gutter Lip Ht (in)    | N/A   | N/A  | Gutter X Slope (%)          | N/A  |  |  |
| N/A                                     | Painted X Walk1?      | Yes   | N/A  | Painted X Walk2?            | N/A  |  |  |
|                                         | X Walk 1 Direction    | To SW |      | X Walk 2 Direction          | N/A  |  |  |
| N/A                                     | X Walk 1 Width (in)   | 111.0 | N/A  | X Walk 2 Width (in)         | N/A  |  |  |
|                                         | X Walk 1 Slope (%)    | 1.4   |      | X Walk 2 Slope (%)          | N/A  |  |  |
|                                         | X Walk 1 X Slope (%)  | 0.5   |      | X Walk 2 X Slope (%)        | N/A  |  |  |
| N/A                                     | Ramp inside XWalk1?   | Yes   | N/A  | Ramp inside XWalk2?         | N/A  |  |  |
|                                         | Road Slope (%)        | N/A   | N/A  | Clear Space?                | N/A  |  |  |
|                                         | Road X Slope (%)      | N/A   | N/A  | Clear Space to XWalk (in)   | N/A  |  |  |
| N/A                                     | Any Obstructions?     | N/A   | N/A  | Storm Grate/Utility Hazard? | N/A  |  |  |
|                                         | Obstruction Type      |       |      | Storm Grate/Utility Type    |      |  |  |
|                                         |                       | N/A   |      |                             | N/A  |  |  |
|                                         |                       |       | Yes  | Surface Condition? (G/P)    | Good |  |  |
|                                         |                       |       |      |                             |      |  |  |