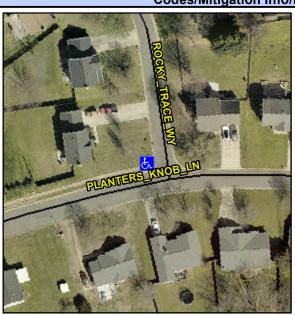

## **Access Compliance Report Public Rights-of-Way** (Curb Ramps)

Intersection ID: 25356 Main Street: PLANTERS KNOB LN **Cross Street: ROCKY TRACE WY** Location: NW ADA ID: 023CC47B73EF Ramp Type: PerpDiag Initial Pass/Fail: Fail **Overall Compliance: No** Severity Score: 13.75