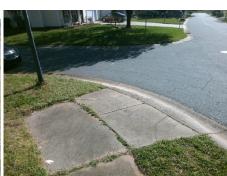

**Codes/Mitigation Info/Possible Solution** 

Street 1 Name Stop Condition-Street 2 Street 2 Name Stop Condition-Street 1 **PLANTERS KNOB LN** None **ROCKY TRACE WY** StopSign

Possible Solutions: Remove & Replace Curb Ramp With **Two New Directional Ramps or** Equivalent. Surveyor Notes: N/A PROW/ADA: Not Found, R304.2.2, R304.5.3

Total Cost: 3200.00

| Field Measurements/Component Compliance |                        |                       |      |      |                             |      |
|-----------------------------------------|------------------------|-----------------------|------|------|-----------------------------|------|
|                                         | Compliance Description |                       | Data | Comp | oliance Description         | Data |
|                                         | N/A                    | Ramp Length (in)      | 51.0 | No   | Ramp Slope (%)              | 10.8 |
|                                         | Yes                    | Ramp Width (in)       | 48.0 | No   | Ramp XSlope (%)             | 3.4  |
|                                         | N/A                    | Flare Type LT         | N/A  | N/A  | Flare Type RT               | N/A  |
|                                         | N/A                    | Flare Slope LT (%)    | N/A  | N/A  | Flare Slope RT (%)          | N/A  |
|                                         | N/A                    | Flare Traversable LT? | N/A  | N/A  | Flare Traversable RT?       | N/A  |
|                                         | N/A                    | Landing Length (in)   | N/A  | N/A  | DWS Provided?               | N/A  |
|                                         | N/A                    | Landing Width (in)    | N/A  | N/A  | DWS Contrast?               | N/A  |
|                                         | N/A                    | Landing Slope (%)     | N/A  | N/A  | DWS Length (in)             | N/A  |
|                                         | N/A                    | Landing X Slope (%)   | N/A  | N/A  | DWS Full Width?             | N/A  |
|                                         | N/A                    | Landing Curb? (Y/N)   | N/A  | N/A  | DWS Offset (in)             | N/A  |
|                                         | N/A                    | Shared Landing?       | N/A  |      |                             |      |
|                                         | N/A                    | Gutter Ponding?       | N/A  | N/A  | Gutter Slope (%)            | N/A  |
|                                         | N/A                    | Gutter Lip Ht (in)    | N/A  | N/A  | Gutter X Slope (%)          | N/A  |
|                                         | N/A                    | Painted X Walk1?      | No   | N/A  | Painted X Walk2?            | No   |
|                                         |                        | X Walk 1 Direction    | To S |      | X Walk 2 Direction          | To E |
|                                         | N/A                    | X Walk 1 Width (in)   | N/A  | N/A  | X Walk 2 Width (in)         | N/A  |
|                                         |                        | X Walk 1 Slope (%)    | 1.5  |      | X Walk 2 Slope (%)          | 2.6  |
|                                         |                        | X Walk 1 X Slope (%)  | 4.5  |      | X Walk 2 X Slope (%)        | 1.4  |
|                                         | N/A                    | Ramp inside XWalk1?   | N/A  | N/A  | Ramp inside XWalk2?         | N/A  |
|                                         |                        | Road Slope (%)        | 2.6  | N/A  | Clear Space?                | N/A  |
|                                         |                        | Road X Slope (%)      | 0.4  | N/A  | Clear Space to XWalk (in)   | N/A  |
|                                         | N/A                    | Any Obstructions?     | N/A  | N/A  | Storm Grate/Utility Hazard? | N/A  |
|                                         |                        | Obstruction Type      |      |      | Storm Grate/Utility Type    |      |
|                                         |                        |                       | N/A  |      |                             | N/A  |
|                                         |                        |                       |      | Yes  | Surface Condition? (G/P)    | Good |
| -                                       | 121 2017               |                       |      |      |                             |      |