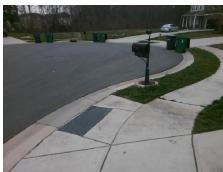

**Codes/Mitigation Info/Possible Solution** 

Street 1 Name
STIRLINGSHIRE CT
Stop Condition-Street 2
None
Street 2 Name
N/A
Stop Condition-Street 1
N/A

| Remove & Replace Entire Ramp.      |  |  |  |  |  |  |
|------------------------------------|--|--|--|--|--|--|
|                                    |  |  |  |  |  |  |
|                                    |  |  |  |  |  |  |
|                                    |  |  |  |  |  |  |
|                                    |  |  |  |  |  |  |
| Surveyor Notes:                    |  |  |  |  |  |  |
| N/A                                |  |  |  |  |  |  |
|                                    |  |  |  |  |  |  |
|                                    |  |  |  |  |  |  |
| PROW/ADA:                          |  |  |  |  |  |  |
| R304.5.3, R304.2.2-Perp, R304.3.2- |  |  |  |  |  |  |
| Para                               |  |  |  |  |  |  |
|                                    |  |  |  |  |  |  |
|                                    |  |  |  |  |  |  |
|                                    |  |  |  |  |  |  |
|                                    |  |  |  |  |  |  |

Total Cost: \$ 1850.00

| Field Measurements/Component Compliance |                       |        |                        |                             |      |  |
|-----------------------------------------|-----------------------|--------|------------------------|-----------------------------|------|--|
| Compliance Description                  |                       | Data   | Compliance Description |                             | Data |  |
| N/A                                     | Ramp Length (in)      | 46.0   | Yes                    | Ramp Slope (%)              | 6.7  |  |
| Yes                                     | Ramp Width (in)       | 48.0   | No                     | Ramp XSlope (%)             | 2.5  |  |
| N/A                                     | Flare Type LT         | Sloped | N/A                    | Flare Type RT               | N/A  |  |
| N/A                                     | Flare Slope LT (%)    | 2.5    | Yes                    | Flare Slope RT (%)          | 4.2  |  |
| N/A                                     | Flare Traversable LT? | Yes    | N/A                    | Flare Traversable RT?       | Yes  |  |
| Yes                                     | Landing Length (in)   | 48.0   | Yes                    | DWS Provided?               | Yes  |  |
| Yes                                     | Landing Width (in)    | 48.0   | Yes                    | DWS Contrast?               | Yes  |  |
| No                                      | Landing Slope (%)     | 3.9    | Yes                    | DWS Length (in)             | 24.0 |  |
| Yes                                     | Landing X Slope (%)   | 1.6    | Yes                    | DWS Full Width?             | Yes  |  |
| N/A                                     | Landing Curb? (Y/N)   | No     | Yes                    | DWS Offset (in)             | 2.0  |  |
| N/A                                     | Shared Landing?       | No     |                        |                             |      |  |
| Yes                                     | Gutter Ponding?       | No     | Yes                    | Gutter Slope (%)            | 2.6  |  |
| Yes                                     | Gutter Lip Ht (in)    | 0.0    | Yes                    | Gutter X Slope (%)          | 1.1  |  |
| N/A                                     | Painted X Walk1?      | No     | N/A                    | Painted X Walk2?            | N/A  |  |
|                                         | X Walk 1 Direction    | To W   |                        | X Walk 2 Direction          | N/A  |  |
| N/A                                     | X Walk 1 Width (in)   | N/A    | N/A                    | X Walk 2 Width (in)         | N/A  |  |
|                                         | X Walk 1 Slope (%)    | 4.9    |                        | X Walk 2 Slope (%)          | N/A  |  |
|                                         | X Walk 1 X Slope (%)  | 1.1    |                        | X Walk 2 X Slope (%)        | N/A  |  |
| N/A                                     | Ramp inside XWalk1?   | N/A    | N/A                    | Ramp inside XWalk2?         | N/A  |  |
|                                         | Road Slope (%)        | N/A    | N/A                    | Clear Space?                | Yes  |  |
|                                         | Road X Slope (%)      | N/A    | N/A                    | Clear Space to XWalk (in)   | N/A  |  |
| Yes                                     | Any Obstructions?     | No     | Yes                    | Storm Grate/Utility Hazard? | No   |  |
|                                         | Obstruction Type      |        |                        | Storm Grate/Utility Type    |      |  |
|                                         |                       | N/A    |                        |                             | N/A  |  |
|                                         |                       |        | Yes                    | Surface Condition? (G/P)    | Good |  |
| T <sub>m</sub>                          | # W 11 Cal            |        |                        |                             |      |  |