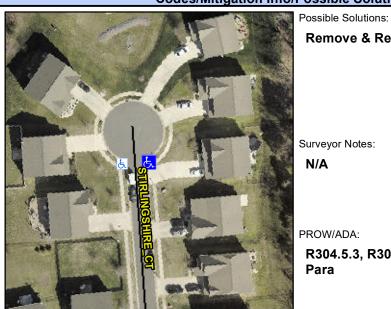

## Access Compliance Report Public Rights-of-Way (Curb Ramps)

Intersection ID: 10038891Main Street:STIRLINGSHIRE\_CTCross Street: N/AN/ALocation:SEADA ID: 023D3C76FA10Ramp Type:PerpInitial Pass/Fail:PassOverall Compliance:NoSeverity Score:0.25

**Codes/Mitigation Info/Possible Solution** 

Street 1 Name
STIRLINGSHIRE CT
Stop Condition-Street 2
None
Street 2 Name
N/A
Stop Condition-Street 1
N/A

| Remove & Replace Entire Ramp.      |  |  |  |  |  |  |
|------------------------------------|--|--|--|--|--|--|
|                                    |  |  |  |  |  |  |
|                                    |  |  |  |  |  |  |
|                                    |  |  |  |  |  |  |
|                                    |  |  |  |  |  |  |
| Surveyor Notes:                    |  |  |  |  |  |  |
| N/A                                |  |  |  |  |  |  |
|                                    |  |  |  |  |  |  |
|                                    |  |  |  |  |  |  |
| PROW/ADA:                          |  |  |  |  |  |  |
| R304.5.3, R304.2.2-Perp, R304.3.2- |  |  |  |  |  |  |
| Para                               |  |  |  |  |  |  |
|                                    |  |  |  |  |  |  |
|                                    |  |  |  |  |  |  |
|                                    |  |  |  |  |  |  |
|                                    |  |  |  |  |  |  |