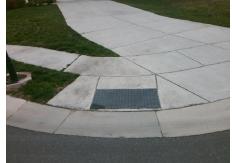

**Codes/Mitigation Info/Possible Solution** 

Street 1 Name
STIRLINGSHIRE CT
Stop Condition-Street 2
None
Street 2 Name
N/A
Stop Condition-Street 1
N/A

| Remove & Replace Entire Ramp.      |  |  |  |  |  |  |
|------------------------------------|--|--|--|--|--|--|
|                                    |  |  |  |  |  |  |
|                                    |  |  |  |  |  |  |
|                                    |  |  |  |  |  |  |
|                                    |  |  |  |  |  |  |
| Surveyor Notes:                    |  |  |  |  |  |  |
| N/A                                |  |  |  |  |  |  |
|                                    |  |  |  |  |  |  |
|                                    |  |  |  |  |  |  |
| PROW/ADA:                          |  |  |  |  |  |  |
| R304.5.3, R304.2.2-Perp, R304.3.2- |  |  |  |  |  |  |
| Para                               |  |  |  |  |  |  |
|                                    |  |  |  |  |  |  |
|                                    |  |  |  |  |  |  |
|                                    |  |  |  |  |  |  |
|                                    |  |  |  |  |  |  |

Total Cost: \$ 1850.00

| Field Measurements/Component Compliance |                       |        |                        |                             |      |  |
|-----------------------------------------|-----------------------|--------|------------------------|-----------------------------|------|--|
| Compliance Description                  |                       | Data   | Compliance Description |                             | Data |  |
| N/A                                     | Ramp Length (in)      | 46.0   | Yes                    | Ramp Slope (%)              | 6.7  |  |
| Yes                                     | Ramp Width (in)       | 48.0   | No                     | Ramp XSlope (%)             | 2.5  |  |
| N/A                                     | Flare Type LT         | Sloped | N/A                    | Flare Type RT               | N/A  |  |
| N/A                                     | Flare Slope LT (%)    | 2.5    | Yes                    | Flare Slope RT (%)          | 4.2  |  |
| N/A                                     | Flare Traversable LT? | Yes    | N/A                    | Flare Traversable RT?       | Yes  |  |
| Yes                                     | Landing Length (in)   | 48.0   | Yes                    | DWS Provided?               | Yes  |  |
| Yes                                     | Landing Width (in)    | 48.0   | Yes                    | DWS Contrast?               | Yes  |  |
| No                                      | Landing Slope (%)     | 3.9    | Yes                    | DWS Length (in)             | 24.0 |  |
| Yes                                     | Landing X Slope (%)   | 1.6    | Yes                    | DWS Full Width?             | Yes  |  |
| N/A                                     | Landing Curb? (Y/N)   | No     | Yes                    | DWS Offset (in)             | 2.0  |  |
| N/A                                     | Shared Landing?       | No     |                        |                             |      |  |
| Yes                                     | Gutter Ponding?       | No     | Yes                    | Gutter Slope (%)            | 2.6  |  |
| Yes                                     | Gutter Lip Ht (in)    | 0.0    | Yes                    | Gutter X Slope (%)          | 1.1  |  |
| N/A                                     | Painted X Walk1?      | No     | N/A                    | Painted X Walk2?            | N/A  |  |
|                                         | X Walk 1 Direction    | To W   |                        | X Walk 2 Direction          | N/A  |  |
| N/A                                     | X Walk 1 Width (in)   | N/A    | N/A                    | X Walk 2 Width (in)         | N/A  |  |
|                                         | X Walk 1 Slope (%)    | 4.9    |                        | X Walk 2 Slope (%)          | N/A  |  |
|                                         | X Walk 1 X Slope (%)  | 1.1    |                        | X Walk 2 X Slope (%)        | N/A  |  |
| N/A                                     | Ramp inside XWalk1?   | N/A    | N/A                    | Ramp inside XWalk2?         | N/A  |  |
|                                         | Road Slope (%)        | N/A    | N/A                    | Clear Space?                | Yes  |  |
|                                         | Road X Slope (%)      | N/A    | N/A                    | Clear Space to XWalk (in)   | N/A  |  |
| Yes                                     | Any Obstructions?     | No     | Yes                    | Storm Grate/Utility Hazard? | No   |  |
|                                         | Obstruction Type      |        |                        | Storm Grate/Utility Type    |      |  |
|                                         |                       | N/A    |                        |                             | N/A  |  |
|                                         |                       |        | Yes                    | Surface Condition? (G/P)    | Good |  |
| T <sub>m</sub>                          | # W 11 Cal            |        |                        |                             |      |  |