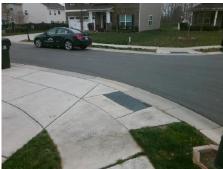

**Codes/Mitigation Info/Possible Solution** 

Street 1 Name
STIRLINGSHIRE CT
Stop Condition-Street 2
None
Street 2 Name
N/A
Stop Condition-Street 1
N/A

| Remove & Replace Entire Ramp.      |  |  |  |  |  |  |
|------------------------------------|--|--|--|--|--|--|
|                                    |  |  |  |  |  |  |
|                                    |  |  |  |  |  |  |
|                                    |  |  |  |  |  |  |
|                                    |  |  |  |  |  |  |
| Surveyor Notes:                    |  |  |  |  |  |  |
| N/A                                |  |  |  |  |  |  |
|                                    |  |  |  |  |  |  |
|                                    |  |  |  |  |  |  |
| PROW/ADA:                          |  |  |  |  |  |  |
| R304.5.3, R304.2.2-Perp, R304.3.2- |  |  |  |  |  |  |
| Para                               |  |  |  |  |  |  |
|                                    |  |  |  |  |  |  |
|                                    |  |  |  |  |  |  |
|                                    |  |  |  |  |  |  |
|                                    |  |  |  |  |  |  |

Total Cost: \$ 1850.00

| Field Measurements/Component Compliance |                       |        |                        |                             |      |  |
|-----------------------------------------|-----------------------|--------|------------------------|-----------------------------|------|--|
| Compliance Description                  |                       | Data   | Compliance Description |                             | Data |  |
| N/A                                     | Ramp Length (in)      | 46.0   | Yes                    | Ramp Slope (%)              | 6.7  |  |
| Yes                                     | Ramp Width (in)       | 48.0   | No                     | Ramp XSlope (%)             | 2.5  |  |
| N/A                                     | Flare Type LT         | Sloped | N/A                    | Flare Type RT               | N/A  |  |
| N/A                                     | Flare Slope LT (%)    | 2.5    | Yes                    | Flare Slope RT (%)          | 4.2  |  |
| N/A                                     | Flare Traversable LT? | Yes    | N/A                    | Flare Traversable RT?       | Yes  |  |
| Yes                                     | Landing Length (in)   | 48.0   | Yes                    | DWS Provided?               | Yes  |  |
| Yes                                     | Landing Width (in)    | 48.0   | Yes                    | DWS Contrast?               | Yes  |  |
| No                                      | Landing Slope (%)     | 3.9    | Yes                    | DWS Length (in)             | 24.0 |  |
| Yes                                     | Landing X Slope (%)   | 1.6    | Yes                    | DWS Full Width?             | Yes  |  |
| N/A                                     | Landing Curb? (Y/N)   | No     | Yes                    | DWS Offset (in)             | 2.0  |  |
| N/A                                     | Shared Landing?       | No     |                        |                             |      |  |
| Yes                                     | Gutter Ponding?       | No     | Yes                    | Gutter Slope (%)            | 2.6  |  |
| Yes                                     | Gutter Lip Ht (in)    | 0.0    | Yes                    | Gutter X Slope (%)          | 1.1  |  |
| N/A                                     | Painted X Walk1?      | No     | N/A                    | Painted X Walk2?            | N/A  |  |
|                                         | X Walk 1 Direction    | To W   |                        | X Walk 2 Direction          | N/A  |  |
| N/A                                     | X Walk 1 Width (in)   | N/A    | N/A                    | X Walk 2 Width (in)         | N/A  |  |
|                                         | X Walk 1 Slope (%)    | 4.9    |                        | X Walk 2 Slope (%)          | N/A  |  |
|                                         | X Walk 1 X Slope (%)  | 1.1    |                        | X Walk 2 X Slope (%)        | N/A  |  |
| N/A                                     | Ramp inside XWalk1?   | N/A    | N/A                    | Ramp inside XWalk2?         | N/A  |  |
|                                         | Road Slope (%)        | N/A    | N/A                    | Clear Space?                | Yes  |  |
|                                         | Road X Slope (%)      | N/A    | N/A                    | Clear Space to XWalk (in)   | N/A  |  |
| Yes                                     | Any Obstructions?     | No     | Yes                    | Storm Grate/Utility Hazard? | No   |  |
|                                         | Obstruction Type      |        |                        | Storm Grate/Utility Type    |      |  |
|                                         |                       | N/A    |                        |                             | N/A  |  |
|                                         |                       |        | Yes                    | Surface Condition? (G/P)    | Good |  |
| T <sub>m</sub>                          | # W 11 Cal            |        |                        |                             |      |  |