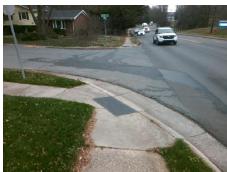

## Field Measurements/Component Compliance

N SHARON AMITY RD Street 1 Name Stop Condition-Street 2 None **EMORY LN** Street 2 Name Stop Condition-Street 1 StopSign Possible Solutions: Remove & Replace Curb Ramp With Two New Directional Ramps or Equivalent. Surveyor Notes: N/A PROW/ADA: Not Found, R304.2.2, R304.5.3

Total Cost: 3200.00

Compliance Description Data Compliance Description Data No N/A Ramp Length (in) 33.0 Ramp Slope (%) 14.4 No Ramp XSlope (%) Yes Ramp Width (in) 48.0 4.1 N/A N/A Flare Type LT N/A Flare Type RT N/A N/A N/A N/A Flare Slope RT (%) N/A Flare Slope LT (%) N/A Flare Traversable LT? N/A N/A Flare Traversable RT? N/A N/A N/A N/A **DWS Provided?** N/A Landing Length (in) N/A Landing Width (in) N/A N/A **DWS Contrast?** N/A N/A N/A N/A Landing Slope (%) DWS Length (in) N/A N/A Landing X Slope (%) N/A N/A DWS Full Width? N/A N/A Landing Curb? (Y/N) N/A N/A DWS Offset (in) N/A N/A N/A Shared Landing? N/A **Gutter Ponding?** N/A N/A Gutter Slope (%) N/A N/A Gutter Lip Ht (in) N/A N/A Gutter X Slope (%) N/A N/A Painted X Walk1? No N/A Painted X Walk2? No X Walk 1 Direction To S X Walk 2 Direction To E N/A N/A X Walk 2 Width (in) X Walk 1 Width (in) N/A X Walk 1 Slope (%) 5.3 X Walk 2 Slope (%) 0.1 X Walk 1 X Slope (%) 2.6 X Walk 2 X Slope (%) 4.8 N/A N/A N/A Ramp inside XWalk2? N/A Ramp inside XWalk1? Road Slope (%) 4.8 N/A Clear Space? N/A N/A Road X Slope (%) 3.3 Clear Space to XWalk (in) N/A N/A N/A N/A Any Obstructions? Storm Grate/Utility Hazard? N/A **Obstruction Type** Storm Grate/Utility Type N/A N/A