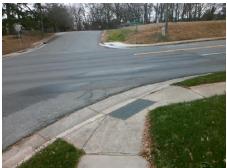

## Field Measurements/Component Compliance

N SHARON AMITY RD Street 1 Name Stop Condition-Street 2 None **EMORY LN** Street 2 Name Stop Condition-Street 1 StopSign Possible Solutions: Remove & Replace Curb Ramp With Two New Directional Ramps or Equivalent. Surveyor Notes: N/A PROW/ADA: Not Found, R304.2.2, R304.5.3

Total Cost: 3200.00

Compliance Description Data Compliance Description Data No N/A Ramp Length (in) 33.0 Ramp Slope (%) 14.4 No Ramp XSlope (%) Yes Ramp Width (in) 48.0 4.1 N/A N/A Flare Type LT N/A Flare Type RT N/A N/A N/A N/A Flare Slope RT (%) N/A Flare Slope LT (%) N/A Flare Traversable LT? N/A N/A Flare Traversable RT? N/A N/A N/A N/A **DWS Provided?** N/A Landing Length (in) N/A Landing Width (in) N/A N/A **DWS Contrast?** N/A N/A N/A N/A Landing Slope (%) DWS Length (in) N/A N/A Landing X Slope (%) N/A N/A DWS Full Width? N/A N/A Landing Curb? (Y/N) N/A N/A DWS Offset (in) N/A N/A N/A Shared Landing? N/A **Gutter Ponding?** N/A N/A Gutter Slope (%) N/A N/A Gutter Lip Ht (in) N/A N/A Gutter X Slope (%) N/A N/A Painted X Walk1? No N/A Painted X Walk2? No X Walk 1 Direction To S X Walk 2 Direction To E N/A N/A X Walk 2 Width (in) X Walk 1 Width (in) N/A X Walk 1 Slope (%) 5.3 X Walk 2 Slope (%) 0.1 X Walk 1 X Slope (%) 2.6 X Walk 2 X Slope (%) 4.8 N/A N/A N/A Ramp inside XWalk2? N/A Ramp inside XWalk1? Road Slope (%) 4.8 N/A Clear Space? N/A N/A Road X Slope (%) 3.3 Clear Space to XWalk (in) N/A N/A N/A N/A Any Obstructions? Storm Grate/Utility Hazard? N/A **Obstruction Type** Storm Grate/Utility Type N/A N/A