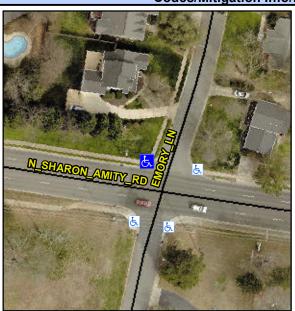

## **Access Compliance Report Public Rights-of-Way** (Curb Ramps)

Intersection ID: 17610 Main Street: EMORY LN Cross Street: N SHARON AMITY RD Location: NW **Overall Compliance: No Severity Score:** ADA ID: 02477393CE86 Ramp Type: PerpDiag Initial Pass/Fail: Fail 26.25

## Field Measurements/Component Compliance

N SHARON AMITY RD Street 1 Name Stop Condition-Street 2 None **EMORY LN** Street 2 Name Stop Condition-Street 1 StopSign Possible Solutions: Remove & Replace Curb Ramp With Two New Directional Ramps or Equivalent. Surveyor Notes: N/A PROW/ADA: Not Found, R304.2.2, R304.5.3