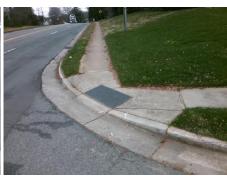

## Field Measurements/Component Compliance

N SHARON AMITY RD Street 1 Name Stop Condition-Street 2 None **EMORY LN** Street 2 Name Stop Condition-Street 1 StopSign Possible Solutions: Remove & Replace Curb Ramp With Two New Directional Ramps or Equivalent. Surveyor Notes: N/A PROW/ADA: Not Found, R304.2.2, R304.5.3

Total Cost: 3200.00

Compliance Description Data Compliance Description Data No N/A Ramp Length (in) 33.0 Ramp Slope (%) 14.4 No Ramp XSlope (%) Yes Ramp Width (in) 48.0 4.1 N/A N/A Flare Type LT N/A Flare Type RT N/A N/A N/A N/A Flare Slope RT (%) N/A Flare Slope LT (%) N/A Flare Traversable LT? N/A N/A Flare Traversable RT? N/A N/A N/A N/A **DWS Provided?** N/A Landing Length (in) N/A Landing Width (in) N/A N/A **DWS Contrast?** N/A N/A N/A N/A Landing Slope (%) DWS Length (in) N/A N/A Landing X Slope (%) N/A N/A DWS Full Width? N/A N/A Landing Curb? (Y/N) N/A N/A DWS Offset (in) N/A N/A N/A Shared Landing? N/A **Gutter Ponding?** N/A N/A Gutter Slope (%) N/A N/A Gutter Lip Ht (in) N/A N/A Gutter X Slope (%) N/A N/A Painted X Walk1? No N/A Painted X Walk2? No X Walk 1 Direction To S X Walk 2 Direction To E N/A N/A X Walk 2 Width (in) X Walk 1 Width (in) N/A X Walk 1 Slope (%) 5.3 X Walk 2 Slope (%) 0.1 X Walk 1 X Slope (%) 2.6 X Walk 2 X Slope (%) 4.8 N/A N/A N/A Ramp inside XWalk2? N/A Ramp inside XWalk1? Road Slope (%) 4.8 N/A Clear Space? N/A N/A Road X Slope (%) 3.3 Clear Space to XWalk (in) N/A N/A N/A N/A Any Obstructions? Storm Grate/Utility Hazard? N/A **Obstruction Type** Storm Grate/Utility Type N/A N/A