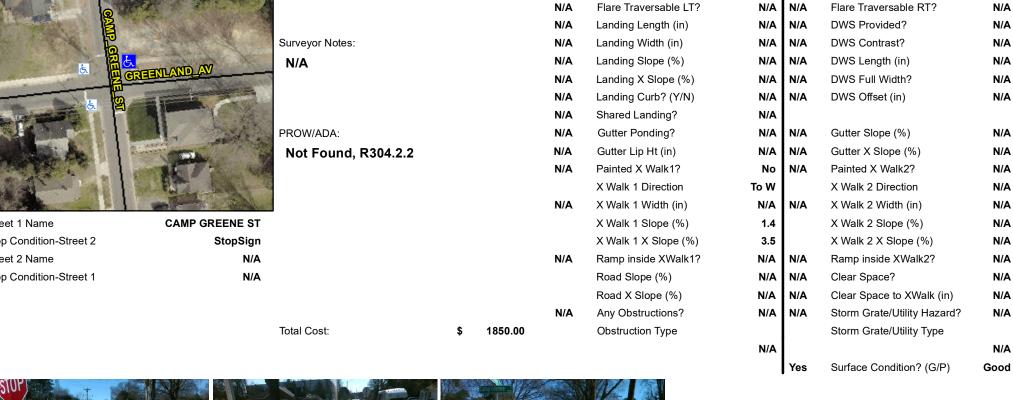

## **Access Compliance Report Public Rights-of-Way** (Curb Ramps)

Data

11.7

1.9

N/A

N/A

Intersection ID: 12336 Main Street: CAMP GREENE ST **Cross Street: GREENLAND AV** Location: NE **Overall Compliance: No** ADA ID: 024DF6AEB6B8 Ramp Type: Perp Initial Pass/Fail: Fail **Severity Score:** 12.5

## Field Measurements/Component Compliance

No

Yes

N/A

N/A

Compliance Description

Ramp Slope (%)

Flare Type RT

Ramp XSlope (%)

Flare Slope RT (%)

Data

59.0

48.0

N/A

N/A

Street 1 Name Stop Condition-Street 2 Street 2 Name Stop Condition-Street 1

| Possible Solutions:           | Compli | iance D                                        | escription   |
|-------------------------------|--------|------------------------------------------------|--------------|
| Remove & Replace Entire Ramp. | N/A    | Ramp Length (in) Ramp Width (in) Flare Type LT |              |
| ·                             | Yes    |                                                |              |
|                               | N/A    |                                                |              |
|                               | N/A    | Flare Slo                                      | ope LT (%)   |
|                               | N/A    | Flare Tra                                      | aversable L1 |
|                               | N/A    | Landing                                        | Length (in)  |
| Surveyor Notes:               | N/A    | Landing                                        | Width (in)   |
| N/A                           | N/A    | Landing                                        | Slope (%)    |
|                               | N/A    | Landing                                        | X Slope (%   |
|                               | N/A    | Landing                                        | Curb? (Y/N   |
|                               | N/A    | Shared I                                       | _anding?     |
| PROW/ADA:                     | N/A    | Gutter P                                       | onding?      |
| Not Found, R304.2.2           | N/A    | Gutter L                                       | ip Ht (in)   |
|                               | N/A    | Painted :                                      | X Walk1?     |
|                               |        | X Walk 1                                       | Direction    |
|                               | N/A    | X Walk 1                                       | Width (in)   |
|                               |        | X Walk 1                                       | Slope (%)    |
|                               |        | X Walk 1                                       | X Slope (%   |
|                               | N/A    | Ramp in                                        | side XWalk′  |
|                               |        | Road Slo                                       | ope (%)      |