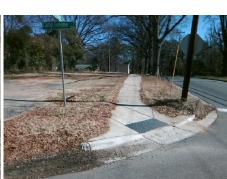

## **Access Compliance Report Public Rights-of-Way** (Curb Ramps)

Data

11.7

1.9

N/A

N/A

Intersection ID: 12336 Main Street: CAMP GREENE ST **Cross Street: GREENLAND AV** Location: NE **Overall Compliance: No** ADA ID: 024DF6AEB6B8 Ramp Type: Perp Initial Pass/Fail: Fail **Severity Score:** 12.5

## Field Measurements/Component Compliance

No

Yes

N/A

N/A

Compliance Description

Ramp Slope (%)

Flare Type RT

Ramp XSlope (%)

Flare Slope RT (%)

Data

59.0

48.0

N/A

N/A

Street 1 Name Stop Condition-Street 2 Street 2 Name Stop Condition-Street 1