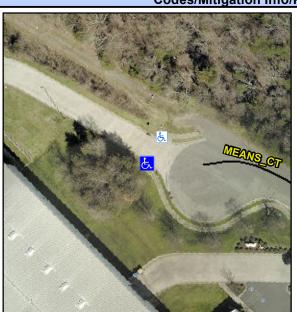

## **Access Compliance Report Public Rights-of-Way** (Curb Ramps)

Intersection ID: 10031623 Main Street: MEANS\_CT Cross Street: N/A Location: NW Severity Score: **Overall Compliance: No** ADA ID: 0250ADF41661 Ramp Type: Perp Initial Pass/Fail: Fail 8.75

Codes/Mitigation Info/Possible Solution

| Street 1 Name           | ENTRANCE |
|-------------------------|----------|
| Stop Condition-Street 2 | None     |
| Street 2 Name           | N/A      |
| Stop Condition-Street 1 | N/A      |