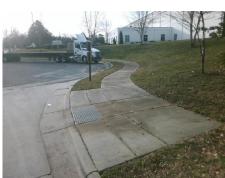

| - 1 |  |  |
|-----|--|--|

Total Cost:

1850.00

| Field Measurements/Component Compliance |                       |       |      |        |                       |      |
|-----------------------------------------|-----------------------|-------|------|--------|-----------------------|------|
| Comp                                    | liance Description    | Data  | Comp | liance | Description           | Data |
| N/A                                     | Ramp Length (in)      | 49.0  | Yes  | Ramp   | Slope (%)             | 5.4  |
| No                                      | Ramp Width (in)       | 46.5  | Yes  | Ramp   | XSlope (%)            | 0.2  |
| N/A                                     | Flare Type LT         | N/A   | N/A  | Flare  | Type RT               | N/A  |
| N/A                                     | Flare Slope LT (%)    | N/A   | N/A  | Flare  | Slope RT (%)          | N/A  |
| N/A                                     | Flare Traversable LT? | N/A   | N/A  | Flare  | Traversable RT?       | N/A  |
| N/A                                     | Landing Length (in)   | N/A   | N/A  | DWS    | Provided?             | N/A  |
| N/A                                     | Landing Width (in)    | N/A   | N/A  | DWS    | Contrast?             | N/A  |
| N/A                                     | Landing Slope (%)     | N/A   | N/A  | DWS    | Length (in)           | N/A  |
| N/A                                     | Landing X Slope (%)   | N/A   | N/A  | DWS    | Full Width?           | N/A  |
| N/A                                     | Landing Curb? (Y/N)   | N/A   | N/A  | DWS    | Offset (in)           | N/A  |
| N/A                                     | Shared Landing?       | N/A   |      |        |                       |      |
| N/A                                     | Gutter Ponding?       | N/A   | N/A  | Gutter | Slope (%)             | N/A  |
| N/A                                     | Gutter Lip Ht (in)    | N/A   | N/A  | Gutter | X Slope (%)           | N/A  |
| N/A                                     | Painted X Walk1?      | No    | N/A  | Painte | ed X Walk2?           | N/A  |
|                                         | X Walk 1 Direction    | To NE |      | X Wal  | k 2 Direction         | N/A  |
| N/A                                     | X Walk 1 Width (in)   | N/A   | N/A  | X Wal  | k 2 Width (in)        | N/A  |
|                                         | X Walk 1 Slope (%)    | 2.0   |      | X Wal  | k 2 Slope (%)         | N/A  |
|                                         | X Walk 1 X Slope (%)  | 0.1   |      | X Wal  | k 2 X Slope (%)       | N/A  |
| N/A                                     | Ramp inside XWalk1?   | N/A   | N/A  | Ramp   | inside XWalk2?        | N/A  |
|                                         | Road Slope (%)        | N/A   | N/A  | Clear  | Space?                | N/A  |
|                                         | Road X Slope (%)      | N/A   | N/A  | Clear  | Space to XWalk (in)   | N/A  |
| N/A                                     | Any Obstructions?     | N/A   | N/A  | Storm  | Grate/Utility Hazard? | N/A  |
|                                         | Obstruction Type      |       |      | Storm  | Grate/Utility Type    |      |
|                                         |                       | N/A   |      |        |                       | N/A  |
|                                         |                       |       | Yes  | Surfac | ce Condition? (G/P)   | Good |
| 91.115                                  |                       |       |      |        |                       |      |