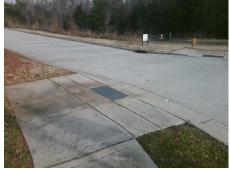

| Possible Solution             |     |
|-------------------------------|-----|
| Possible Solutions:           | Com |
| Remove & Replace Entire Ramp. | N/A |
|                               | No  |
|                               | N/A |
|                               | N/A |
|                               | N/A |
|                               | N/A |
| Surveyor Notes:               | N/A |
| N/A                           | N/A |
|                               | N/A |
|                               | N/A |
|                               | N/A |
| PROW/ADA:                     | N/A |
| Not Found, R304.5.1           | N/A |
|                               | N/A |
|                               | N/A |
|                               | N/A |
|                               |     |

| - 1 |  |  |
|-----|--|--|

Total Cost:

1850.00

| Field Measurements/Component Compliance |                       |       |      |        |                       |      |
|-----------------------------------------|-----------------------|-------|------|--------|-----------------------|------|
| Comp                                    | liance Description    | Data  | Comp | liance | Description           | Data |
| N/A                                     | Ramp Length (in)      | 49.0  | Yes  | Ramp   | Slope (%)             | 5.4  |
| No                                      | Ramp Width (in)       | 46.5  | Yes  | Ramp   | XSlope (%)            | 0.2  |
| N/A                                     | Flare Type LT         | N/A   | N/A  | Flare  | Type RT               | N/A  |
| N/A                                     | Flare Slope LT (%)    | N/A   | N/A  | Flare  | Slope RT (%)          | N/A  |
| N/A                                     | Flare Traversable LT? | N/A   | N/A  | Flare  | Traversable RT?       | N/A  |
| N/A                                     | Landing Length (in)   | N/A   | N/A  | DWS    | Provided?             | N/A  |
| N/A                                     | Landing Width (in)    | N/A   | N/A  | DWS    | Contrast?             | N/A  |
| N/A                                     | Landing Slope (%)     | N/A   | N/A  | DWS    | Length (in)           | N/A  |
| N/A                                     | Landing X Slope (%)   | N/A   | N/A  | DWS    | Full Width?           | N/A  |
| N/A                                     | Landing Curb? (Y/N)   | N/A   | N/A  | DWS    | Offset (in)           | N/A  |
| N/A                                     | Shared Landing?       | N/A   |      |        |                       |      |
| N/A                                     | Gutter Ponding?       | N/A   | N/A  | Gutter | Slope (%)             | N/A  |
| N/A                                     | Gutter Lip Ht (in)    | N/A   | N/A  | Gutter | X Slope (%)           | N/A  |
| N/A                                     | Painted X Walk1?      | No    | N/A  | Painte | ed X Walk2?           | N/A  |
|                                         | X Walk 1 Direction    | To NE |      | X Wal  | k 2 Direction         | N/A  |
| N/A                                     | X Walk 1 Width (in)   | N/A   | N/A  | X Wal  | k 2 Width (in)        | N/A  |
|                                         | X Walk 1 Slope (%)    | 2.0   |      | X Wal  | k 2 Slope (%)         | N/A  |
|                                         | X Walk 1 X Slope (%)  | 0.1   |      | X Wal  | k 2 X Slope (%)       | N/A  |
| N/A                                     | Ramp inside XWalk1?   | N/A   | N/A  | Ramp   | inside XWalk2?        | N/A  |
|                                         | Road Slope (%)        | N/A   | N/A  | Clear  | Space?                | N/A  |
|                                         | Road X Slope (%)      | N/A   | N/A  | Clear  | Space to XWalk (in)   | N/A  |
| N/A                                     | Any Obstructions?     | N/A   | N/A  | Storm  | Grate/Utility Hazard? | N/A  |
|                                         | Obstruction Type      |       |      | Storm  | Grate/Utility Type    |      |
|                                         |                       | N/A   |      |        |                       | N/A  |
|                                         |                       |       | Yes  | Surfac | ce Condition? (G/P)   | Good |
| 91.115                                  |                       |       |      |        |                       |      |