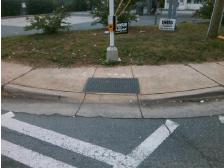

Total Cost:

1850.00

| Field Measurements/Component Compliance |                       |       |                    |                             |      |  |
|-----------------------------------------|-----------------------|-------|--------------------|-----------------------------|------|--|
| Compliance Description Data             |                       | Comp  | liance Description | Data                        |      |  |
| N/A                                     | Ramp Length (in)      | 59.0  | No                 | Ramp Slope (%)              | 8.4  |  |
| No                                      | Ramp Width (in)       | 37.0  | No                 | Ramp XSlope (%)             | 2.7  |  |
| N/A                                     | Flare Type LT         | N/A   | N/A                | Flare Type RT               | N/A  |  |
| N/A                                     | Flare Slope LT (%)    | N/A   | N/A                | Flare Slope RT (%)          | N/A  |  |
| N/A                                     | Flare Traversable LT? | N/A   | N/A                | Flare Traversable RT?       | N/A  |  |
| N/A                                     | Landing Length (in)   | N/A   | N/A                | DWS Provided?               | N/A  |  |
| N/A                                     | Landing Width (in)    | N/A   | N/A                | DWS Contrast?               | N/A  |  |
| N/A                                     | Landing Slope (%)     | N/A   | N/A                | DWS Length (in)             | N/A  |  |
| N/A                                     | Landing X Slope (%)   | N/A   | N/A                | DWS Full Width?             | N/A  |  |
| N/A                                     | Landing Curb? (Y/N)   | N/A   | N/A                | DWS Offset (in)             | N/A  |  |
| N/A                                     | Shared Landing?       | N/A   |                    |                             |      |  |
| N/A                                     | Gutter Ponding?       | N/A   | N/A                | Gutter Slope (%)            | N/A  |  |
| N/A                                     | Gutter Lip Ht (in)    | N/A   | N/A                | Gutter X Slope (%)          | N/A  |  |
| N/A                                     | Painted X Walk1?      | Yes   | N/A                | Painted X Walk2?            | N/A  |  |
|                                         | X Walk 1 Direction    | To NE |                    | X Walk 2 Direction          | N/A  |  |
| N/A                                     | X Walk 1 Width (in)   | 75.5  | N/A                | X Walk 2 Width (in)         | N/A  |  |
|                                         | X Walk 1 Slope (%)    | 0.1   |                    | X Walk 2 Slope (%)          | N/A  |  |
|                                         | X Walk 1 X Slope (%)  | 1.5   |                    | X Walk 2 X Slope (%)        | N/A  |  |
| N/A                                     | Ramp inside XWalk1?   | Yes   | N/A                | Ramp inside XWalk2?         | N/A  |  |
|                                         | Road Slope (%)        | N/A   | N/A                | Clear Space?                | N/A  |  |
|                                         | Road X Slope (%)      | N/A   | N/A                | Clear Space to XWalk (in)   | N/A  |  |
| N/A                                     | Any Obstructions?     | N/A   | N/A                | Storm Grate/Utility Hazard? | N/A  |  |
|                                         | Obstruction Type      |       |                    | Storm Grate/Utility Type    |      |  |
|                                         |                       | N/A   |                    |                             | N/A  |  |
|                                         |                       |       | Yes                | Surface Condition? (G/P)    | Good |  |