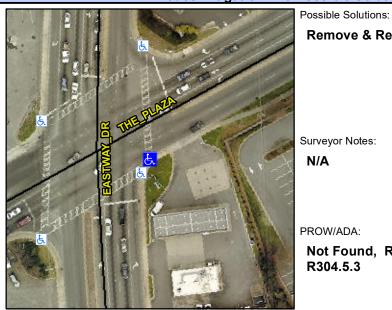

## **Access Compliance Report Public Rights-of-Way** (Curb Ramps)

Intersection ID: 9768 Main Street: EASTWAY DR Cross Street: THE\_PLAZA Location: SE **Overall Compliance: No** ADA ID: 02519E70B7B6 Ramp Type: Perp Initial Pass/Fail: Fail **Severity Score:** 22.5

**Codes/Mitigation Info/Possible Solution** 

**THE PLAZA** Street 1 Name Signal Stop Condition-Street 2 Street 2 Name N/A Stop Condition-Street 1 N/A

| Fussible Sulutions.                        |  |  |  |  |  |  |
|--------------------------------------------|--|--|--|--|--|--|
| Remove & Replace Entire Ramp.              |  |  |  |  |  |  |
|                                            |  |  |  |  |  |  |
|                                            |  |  |  |  |  |  |
|                                            |  |  |  |  |  |  |
|                                            |  |  |  |  |  |  |
|                                            |  |  |  |  |  |  |
| Surveyor Notes:                            |  |  |  |  |  |  |
| N/A                                        |  |  |  |  |  |  |
|                                            |  |  |  |  |  |  |
|                                            |  |  |  |  |  |  |
|                                            |  |  |  |  |  |  |
| PROW/ADA:                                  |  |  |  |  |  |  |
| Not Found, R304.5.1, R304.2.2,<br>R304.5.3 |  |  |  |  |  |  |
|                                            |  |  |  |  |  |  |
|                                            |  |  |  |  |  |  |
|                                            |  |  |  |  |  |  |
|                                            |  |  |  |  |  |  |
|                                            |  |  |  |  |  |  |
|                                            |  |  |  |  |  |  |