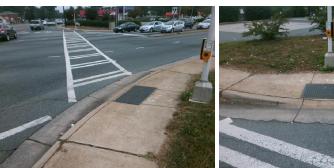

Total Cost:

1850.00

| Field Measurements/Component Compliance |                       |       |                    |                             |      |  |
|-----------------------------------------|-----------------------|-------|--------------------|-----------------------------|------|--|
| Compliance Description Data             |                       | Comp  | liance Description | Data                        |      |  |
| N/A                                     | Ramp Length (in)      | 59.0  | No                 | Ramp Slope (%)              | 8.4  |  |
| No                                      | Ramp Width (in)       | 37.0  | No                 | Ramp XSlope (%)             | 2.7  |  |
| N/A                                     | Flare Type LT         | N/A   | N/A                | Flare Type RT               | N/A  |  |
| N/A                                     | Flare Slope LT (%)    | N/A   | N/A                | Flare Slope RT (%)          | N/A  |  |
| N/A                                     | Flare Traversable LT? | N/A   | N/A                | Flare Traversable RT?       | N/A  |  |
| N/A                                     | Landing Length (in)   | N/A   | N/A                | DWS Provided?               | N/A  |  |
| N/A                                     | Landing Width (in)    | N/A   | N/A                | DWS Contrast?               | N/A  |  |
| N/A                                     | Landing Slope (%)     | N/A   | N/A                | DWS Length (in)             | N/A  |  |
| N/A                                     | Landing X Slope (%)   | N/A   | N/A                | DWS Full Width?             | N/A  |  |
| N/A                                     | Landing Curb? (Y/N)   | N/A   | N/A                | DWS Offset (in)             | N/A  |  |
| N/A                                     | Shared Landing?       | N/A   |                    |                             |      |  |
| N/A                                     | Gutter Ponding?       | N/A   | N/A                | Gutter Slope (%)            | N/A  |  |
| N/A                                     | Gutter Lip Ht (in)    | N/A   | N/A                | Gutter X Slope (%)          | N/A  |  |
| N/A                                     | Painted X Walk1?      | Yes   | N/A                | Painted X Walk2?            | N/A  |  |
|                                         | X Walk 1 Direction    | To NE |                    | X Walk 2 Direction          | N/A  |  |
| N/A                                     | X Walk 1 Width (in)   | 75.5  | N/A                | X Walk 2 Width (in)         | N/A  |  |
|                                         | X Walk 1 Slope (%)    | 0.1   |                    | X Walk 2 Slope (%)          | N/A  |  |
|                                         | X Walk 1 X Slope (%)  | 1.5   |                    | X Walk 2 X Slope (%)        | N/A  |  |
| N/A                                     | Ramp inside XWalk1?   | Yes   | N/A                | Ramp inside XWalk2?         | N/A  |  |
|                                         | Road Slope (%)        | N/A   | N/A                | Clear Space?                | N/A  |  |
|                                         | Road X Slope (%)      | N/A   | N/A                | Clear Space to XWalk (in)   | N/A  |  |
| N/A                                     | Any Obstructions?     | N/A   | N/A                | Storm Grate/Utility Hazard? | N/A  |  |
|                                         | Obstruction Type      |       |                    | Storm Grate/Utility Type    |      |  |
|                                         |                       | N/A   |                    |                             | N/A  |  |
|                                         |                       |       | Yes                | Surface Condition? (G/P)    | Good |  |