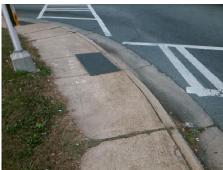

Total Cost:

1850.00

| Field Measurements/Component Compliance |                       |       |                    |                             |      |  |
|-----------------------------------------|-----------------------|-------|--------------------|-----------------------------|------|--|
| Compliance Description Data             |                       | Comp  | liance Description | Data                        |      |  |
| N/A                                     | Ramp Length (in)      | 59.0  | No                 | Ramp Slope (%)              | 8.4  |  |
| No                                      | Ramp Width (in)       | 37.0  | No                 | Ramp XSlope (%)             | 2.7  |  |
| N/A                                     | Flare Type LT         | N/A   | N/A                | Flare Type RT               | N/A  |  |
| N/A                                     | Flare Slope LT (%)    | N/A   | N/A                | Flare Slope RT (%)          | N/A  |  |
| N/A                                     | Flare Traversable LT? | N/A   | N/A                | Flare Traversable RT?       | N/A  |  |
| N/A                                     | Landing Length (in)   | N/A   | N/A                | DWS Provided?               | N/A  |  |
| N/A                                     | Landing Width (in)    | N/A   | N/A                | DWS Contrast?               | N/A  |  |
| N/A                                     | Landing Slope (%)     | N/A   | N/A                | DWS Length (in)             | N/A  |  |
| N/A                                     | Landing X Slope (%)   | N/A   | N/A                | DWS Full Width?             | N/A  |  |
| N/A                                     | Landing Curb? (Y/N)   | N/A   | N/A                | DWS Offset (in)             | N/A  |  |
| N/A                                     | Shared Landing?       | N/A   |                    |                             |      |  |
| N/A                                     | Gutter Ponding?       | N/A   | N/A                | Gutter Slope (%)            | N/A  |  |
| N/A                                     | Gutter Lip Ht (in)    | N/A   | N/A                | Gutter X Slope (%)          | N/A  |  |
| N/A                                     | Painted X Walk1?      | Yes   | N/A                | Painted X Walk2?            | N/A  |  |
|                                         | X Walk 1 Direction    | To NE |                    | X Walk 2 Direction          | N/A  |  |
| N/A                                     | X Walk 1 Width (in)   | 75.5  | N/A                | X Walk 2 Width (in)         | N/A  |  |
|                                         | X Walk 1 Slope (%)    | 0.1   |                    | X Walk 2 Slope (%)          | N/A  |  |
|                                         | X Walk 1 X Slope (%)  | 1.5   |                    | X Walk 2 X Slope (%)        | N/A  |  |
| N/A                                     | Ramp inside XWalk1?   | Yes   | N/A                | Ramp inside XWalk2?         | N/A  |  |
|                                         | Road Slope (%)        | N/A   | N/A                | Clear Space?                | N/A  |  |
|                                         | Road X Slope (%)      | N/A   | N/A                | Clear Space to XWalk (in)   | N/A  |  |
| N/A                                     | Any Obstructions?     | N/A   | N/A                | Storm Grate/Utility Hazard? | N/A  |  |
|                                         | Obstruction Type      |       |                    | Storm Grate/Utility Type    |      |  |
|                                         |                       | N/A   |                    |                             | N/A  |  |
|                                         |                       |       | Yes                | Surface Condition? (G/P)    | Good |  |