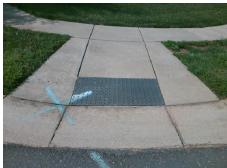

## Access Compliance Report Public Rights-of-Way (Curb Ramps)

Intersection ID: 31771 Main Street: STARNES\_RANDALL\_RD Cross Street: PINYON\_PINE\_LN Location: SW

ADA ID: 0254353219CE Ramp Type: PerpDiag Initial Pass/Fail: Fail Overall Compliance: No Severity Score: 25

## Field Measurements/Component Compliance

Street 1 Name
Stop Condition-Street 2
Street 2 Name
Stop Condition-Street 1

STARNES RANDALL RD None PINYON PINE LN StopSign Possible Solutions:

Remove & Replace Curb Ramp With Two New Directional Ramps or Equivalent.

Surveyor Notes:

N/A

PROW/ADA:

Not Found, R304.2.2, R304.5.3

Total Cost: \$ 3200.00

|      | Field Measure          | ments/C | ompo                       | nent Compliance             |      |
|------|------------------------|---------|----------------------------|-----------------------------|------|
| Comp | Compliance Description |         | ata Compliance Description |                             | Data |
| N/A  | Ramp Length (in)       | 83.0    | No                         | Ramp Slope (%)              | 10.2 |
| Yes  | Ramp Width (in)        | 48.0    | No                         | Ramp XSlope (%)             | 6.1  |
| N/A  | Flare Type LT          | N/A     | N/A                        | Flare Type RT               | N/A  |
| N/A  | Flare Slope LT (%)     | N/A     | N/A                        | Flare Slope RT (%)          | N/A  |
| N/A  | Flare Traversable LT?  | N/A     | N/A                        | Flare Traversable RT?       | N/A  |
| N/A  | Landing Length (in)    | N/A     | N/A                        | DWS Provided?               | N/A  |
| N/A  | Landing Width (in)     | N/A     | N/A                        | DWS Contrast?               | N/A  |
| N/A  | Landing Slope (%)      | N/A     | N/A                        | DWS Length (in)             | N/A  |
| N/A  | Landing X Slope (%)    | N/A     | N/A                        | DWS Full Width?             | N/A  |
| N/A  | Landing Curb? (Y/N)    | N/A     | N/A                        | DWS Offset (in)             | N/A  |
| N/A  | Shared Landing?        | N/A     |                            |                             |      |
| N/A  | Gutter Ponding?        | N/A     | N/A                        | Gutter Slope (%)            | N/A  |
| N/A  | Gutter Lip Ht (in)     | 1.0     | N/A                        | Gutter X Slope (%)          | N/A  |
| N/A  | Painted X Walk1?       | No      | N/A                        | Painted X Walk2?            | No   |
|      | X Walk 1 Direction     | To E    |                            | X Walk 2 Direction          | To N |
| N/A  | X Walk 1 Width (in)    | N/A     | N/A                        | X Walk 2 Width (in)         | N/A  |
|      | X Walk 1 Slope (%)     | 1.9     |                            | X Walk 2 Slope (%)          | 0.6  |
|      | X Walk 1 X Slope (%)   | 3.2     |                            | X Walk 2 X Slope (%)        | 3.1  |
| N/A  | Ramp inside XWalk1?    | N/A     | N/A                        | Ramp inside XWalk2?         | N/A  |
|      | Road Slope (%)         | 2.9     | N/A                        | Clear Space?                | N/A  |
|      | Road X Slope (%)       | 0.8     | N/A                        | Clear Space to XWalk (in)   | N/A  |
| N/A  | Any Obstructions?      | N/A     | N/A                        | Storm Grate/Utility Hazard? | N/A  |
|      | Obstruction Type       |         | l                          | Storm Grate/Utility Type    |      |
|      |                        | N/A     |                            |                             | N/A  |
|      |                        |         | Yes                        | Surface Condition? (G/P)    | Good |