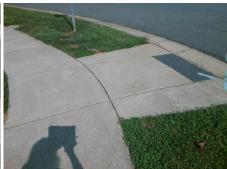

## Access Compliance Report Public Rights-of-Way (Curb Ramps)

Intersection ID: 31771 Main Street: STARNES\_RANDALL\_RD Cross Street: PINYON\_PINE\_LN Location: SW

ADA ID: 0254353219CE Ramp Type: PerpDiag Initial Pass/Fail: Fail Overall Compliance: No Severity Score: 25

## Field Measurements/Component Compliance

Street 1 Name
Stop Condition-Street 2
Street 2 Name
Stop Condition-Street 1

STARNES RANDALL RD None PINYON PINE LN StopSign Possible Solutions:

Remove & Replace Curb Ramp With Two New Directional Ramps or Equivalent.

Surveyor Notes:

N/A

PROW/ADA:

Not Found, R304.2.2, R304.5.3

Total Cost: \$ 3200.00

|      | Field Measure          | ments/C | ompo                       | nent Compliance             |      |
|------|------------------------|---------|----------------------------|-----------------------------|------|
| Comp | Compliance Description |         | ata Compliance Description |                             | Data |
| N/A  | Ramp Length (in)       | 83.0    | No                         | Ramp Slope (%)              | 10.2 |
| Yes  | Ramp Width (in)        | 48.0    | No                         | Ramp XSlope (%)             | 6.1  |
| N/A  | Flare Type LT          | N/A     | N/A                        | Flare Type RT               | N/A  |
| N/A  | Flare Slope LT (%)     | N/A     | N/A                        | Flare Slope RT (%)          | N/A  |
| N/A  | Flare Traversable LT?  | N/A     | N/A                        | Flare Traversable RT?       | N/A  |
| N/A  | Landing Length (in)    | N/A     | N/A                        | DWS Provided?               | N/A  |
| N/A  | Landing Width (in)     | N/A     | N/A                        | DWS Contrast?               | N/A  |
| N/A  | Landing Slope (%)      | N/A     | N/A                        | DWS Length (in)             | N/A  |
| N/A  | Landing X Slope (%)    | N/A     | N/A                        | DWS Full Width?             | N/A  |
| N/A  | Landing Curb? (Y/N)    | N/A     | N/A                        | DWS Offset (in)             | N/A  |
| N/A  | Shared Landing?        | N/A     |                            |                             |      |
| N/A  | Gutter Ponding?        | N/A     | N/A                        | Gutter Slope (%)            | N/A  |
| N/A  | Gutter Lip Ht (in)     | 1.0     | N/A                        | Gutter X Slope (%)          | N/A  |
| N/A  | Painted X Walk1?       | No      | N/A                        | Painted X Walk2?            | No   |
|      | X Walk 1 Direction     | To E    |                            | X Walk 2 Direction          | To N |
| N/A  | X Walk 1 Width (in)    | N/A     | N/A                        | X Walk 2 Width (in)         | N/A  |
|      | X Walk 1 Slope (%)     | 1.9     |                            | X Walk 2 Slope (%)          | 0.6  |
|      | X Walk 1 X Slope (%)   | 3.2     |                            | X Walk 2 X Slope (%)        | 3.1  |
| N/A  | Ramp inside XWalk1?    | N/A     | N/A                        | Ramp inside XWalk2?         | N/A  |
|      | Road Slope (%)         | 2.9     | N/A                        | Clear Space?                | N/A  |
|      | Road X Slope (%)       | 0.8     | N/A                        | Clear Space to XWalk (in)   | N/A  |
| N/A  | Any Obstructions?      | N/A     | N/A                        | Storm Grate/Utility Hazard? | N/A  |
|      | Obstruction Type       |         | l                          | Storm Grate/Utility Type    |      |
|      |                        | N/A     |                            |                             | N/A  |
|      |                        |         | Yes                        | Surface Condition? (G/P)    | Good |