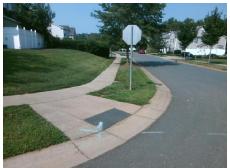

## Access Compliance Report Public Rights-of-Way (Curb Ramps)

Intersection ID: 31771 Main Street: STARNES\_RANDALL\_RD Cross Street: PINYON\_PINE\_LN Location: SW

ADA ID: 0254353219CE Ramp Type: PerpDiag Initial Pass/Fail: Fail Overall Compliance: No Severity Score: 25

## Field Measurements/Component Compliance

Street 1 Name
Stop Condition-Street 2
Street 2 Name
Stop Condition-Street 1

STARNES RANDALL RD None PINYON PINE LN StopSign Possible Solutions:

Remove & Replace Curb Ramp With Two New Directional Ramps or Equivalent.

Surveyor Notes:

N/A

PROW/ADA:

Not Found, R304.2.2, R304.5.3

Total Cost: \$ 3200.00

|      | Field Measure          | ments/C | ompo                       | nent Compliance             |      |
|------|------------------------|---------|----------------------------|-----------------------------|------|
| Comp | Compliance Description |         | ata Compliance Description |                             | Data |
| N/A  | Ramp Length (in)       | 83.0    | No                         | Ramp Slope (%)              | 10.2 |
| Yes  | Ramp Width (in)        | 48.0    | No                         | Ramp XSlope (%)             | 6.1  |
| N/A  | Flare Type LT          | N/A     | N/A                        | Flare Type RT               | N/A  |
| N/A  | Flare Slope LT (%)     | N/A     | N/A                        | Flare Slope RT (%)          | N/A  |
| N/A  | Flare Traversable LT?  | N/A     | N/A                        | Flare Traversable RT?       | N/A  |
| N/A  | Landing Length (in)    | N/A     | N/A                        | DWS Provided?               | N/A  |
| N/A  | Landing Width (in)     | N/A     | N/A                        | DWS Contrast?               | N/A  |
| N/A  | Landing Slope (%)      | N/A     | N/A                        | DWS Length (in)             | N/A  |
| N/A  | Landing X Slope (%)    | N/A     | N/A                        | DWS Full Width?             | N/A  |
| N/A  | Landing Curb? (Y/N)    | N/A     | N/A                        | DWS Offset (in)             | N/A  |
| N/A  | Shared Landing?        | N/A     |                            |                             |      |
| N/A  | Gutter Ponding?        | N/A     | N/A                        | Gutter Slope (%)            | N/A  |
| N/A  | Gutter Lip Ht (in)     | 1.0     | N/A                        | Gutter X Slope (%)          | N/A  |
| N/A  | Painted X Walk1?       | No      | N/A                        | Painted X Walk2?            | No   |
|      | X Walk 1 Direction     | To E    |                            | X Walk 2 Direction          | To N |
| N/A  | X Walk 1 Width (in)    | N/A     | N/A                        | X Walk 2 Width (in)         | N/A  |
|      | X Walk 1 Slope (%)     | 1.9     |                            | X Walk 2 Slope (%)          | 0.6  |
|      | X Walk 1 X Slope (%)   | 3.2     |                            | X Walk 2 X Slope (%)        | 3.1  |
| N/A  | Ramp inside XWalk1?    | N/A     | N/A                        | Ramp inside XWalk2?         | N/A  |
|      | Road Slope (%)         | 2.9     | N/A                        | Clear Space?                | N/A  |
|      | Road X Slope (%)       | 0.8     | N/A                        | Clear Space to XWalk (in)   | N/A  |
| N/A  | Any Obstructions?      | N/A     | N/A                        | Storm Grate/Utility Hazard? | N/A  |
|      | Obstruction Type       |         | l                          | Storm Grate/Utility Type    |      |
|      |                        | N/A     |                            |                             | N/A  |
|      |                        |         | Yes                        | Surface Condition? (G/P)    | Good |