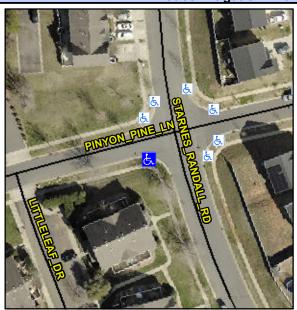

## Access Compliance Report Public Rights-of-Way (Curb Ramps)

Intersection ID: 31771 Main Street: STARNES\_RANDALL\_RD Cross Street: PINYON\_PINE\_LN Location: SW

ADA ID: 0254353219CE Ramp Type: PerpDiag Initial Pass/Fail: Fail Overall Compliance: No Severity Score: 25

## Field Measurements/Component Compliance

Street 1 Name
Stop Condition-Street 2
Street 2 Name
Stop Condition-Street 1

STARNES RANDALL RD None PINYON PINE LN StopSign Possible Solutions:

Remove & Replace Curb Ramp With Two New Directional Ramps or Equivalent.