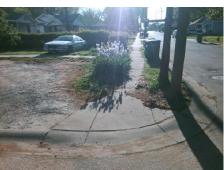

## **Access Compliance Report Public Rights-of-Way** (Curb Ramps)

Data

7.9

2.7

N/A

Good

Intersection ID: 9327 Main Street: REDBUD ST **Cross Street: SANDERS AV** Location: SE Initial Pass/Fail: Fail **Overall Compliance: No** 10 ADA ID: 025E384A1B0E Ramp Type: Perp **Severity Score:** 

Flare Traversable LT?

**REDBUD ST** Street 1 Name Stop Condition-Street 2 StopSign N/A Street 2 Name Stop Condition-Street 1 N/A

| Possible Solution             |      | Field Me             |
|-------------------------------|------|----------------------|
| Possible Solutions:           | Comp | liance Description   |
| Remove & Replace Entire Ramp. | N/A  | Ramp Length (in)     |
| ·                             | No   | Ramp Width (in)      |
|                               | N/A  | Flare Type LT        |
|                               | N/A  | Flare Slope LT (%)   |
|                               | N/A  | Flare Traversable LT |
|                               | N/A  | Landing Length (in)  |
| Surveyor Notes:               | N/A  | Landing Width (in)   |
| N/A                           | N/A  | Landing Slope (%)    |
|                               | N/A  | Landing X Slope (%   |
|                               | N/A  | Landing Curb? (Y/N   |
|                               | N/A  | Shared Landing?      |
| PROW/ADA:                     | N/A  | Gutter Ponding?      |
| Not Found, R304.5.1, R304.5.3 | N/A  | Gutter Lip Ht (in)   |
|                               | N/A  | Painted X Walk1?     |
|                               |      | X Walk 1 Direction   |
|                               | N/A  | X Walk 1 Width (in)  |
|                               |      | X Walk 1 Slope (%)   |
|                               |      | X Walk 1 X Slope (%  |
|                               | N/A  | Ramp inside XWalk    |
|                               |      | Road Slope (%)       |
|                               |      | Pood V Slope (%)     |