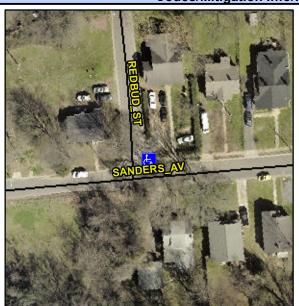

## **Access Compliance Report Public Rights-of-Way** (Curb Ramps)

Data

7.9

2.7

N/A

Good

Intersection ID: 9327 Main Street: REDBUD ST **Cross Street: SANDERS AV** Location: SE Initial Pass/Fail: Fail **Overall Compliance: No** 10 ADA ID: 025E384A1B0E Ramp Type: Perp **Severity Score:** 