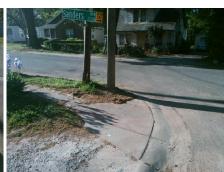

## **Access Compliance Report Public Rights-of-Way** (Curb Ramps)

Data

7.9

2.7

N/A

Good

Intersection ID: 9327 Main Street: REDBUD ST **Cross Street: SANDERS AV** Location: SE Initial Pass/Fail: Fail **Overall Compliance: No** 10 ADA ID: 025E384A1B0E Ramp Type: Perp **Severity Score:** 

Flare Traversable LT?

**REDBUD ST** Street 1 Name Stop Condition-Street 2 StopSign N/A Street 2 Name Stop Condition-Street 1 N/A

| Possible Solution             |      | Field Me             |
|-------------------------------|------|----------------------|
| Possible Solutions:           | Comp | liance Description   |
| Remove & Replace Entire Ramp. | N/A  | Ramp Length (in)     |
| ·                             | No   | Ramp Width (in)      |
|                               | N/A  | Flare Type LT        |
|                               | N/A  | Flare Slope LT (%)   |
|                               | N/A  | Flare Traversable LT |
|                               | N/A  | Landing Length (in)  |
| Surveyor Notes:               | N/A  | Landing Width (in)   |
| N/A                           | N/A  | Landing Slope (%)    |
|                               | N/A  | Landing X Slope (%   |
|                               | N/A  | Landing Curb? (Y/N   |
|                               | N/A  | Shared Landing?      |
| PROW/ADA:                     | N/A  | Gutter Ponding?      |
| Not Found, R304.5.1, R304.5.3 | N/A  | Gutter Lip Ht (in)   |
|                               | N/A  | Painted X Walk1?     |
|                               |      | X Walk 1 Direction   |
|                               | N/A  | X Walk 1 Width (in)  |
|                               |      | X Walk 1 Slope (%)   |
|                               |      | X Walk 1 X Slope (%  |
|                               | N/A  | Ramp inside XWalk    |
|                               |      | Road Slope (%)       |
|                               |      | Pood V Slope (%)     |