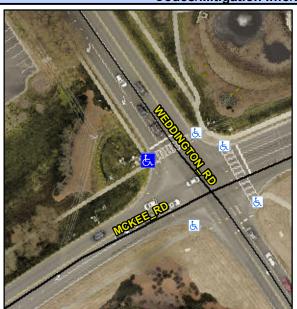

## Access Compliance Report Public Rights-of-Way (Curb Ramps)

Intersection ID: 26308Main Street: WEDDINGTON\_RDCross Street: MCKEE\_RDLocation: NWADA ID: 0260B583B373Ramp Type: PerpDiagInitial Pass/Fail: FailOverall Compliance: NoSeverity Score: 10

## Field Measurements/Component Compliance

Street 1 Name MCKEE RD
Stop Condition-Street 2 Signal
Street 2 Name WEDDINGTON RD
Stop Condition-Street 1 Signal

Possible Solutions:

Remove & Replace Curb Ramp With Two New Directional Ramps or Equivalent.